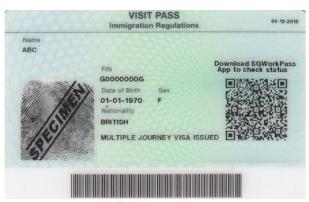

### Issued from 20 Mar 2018

VISIT PASS
Immigration Regulations

Download SGWork Pass App to check status
GO000000G
Date of Birth
O1-01-1970 F
Nationality
BRITISH
MULTIPLE JOURNEY VISA ISSUED
YOU ARE TO SURREMDER THIS CARD WHEN IT IS CANCELLED OR HAS EXPIRED, OR WHEN A NEW CARD IS ISSUED TO YOU.