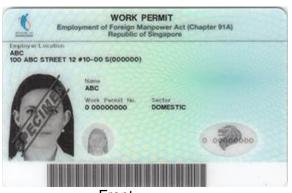

# **Types of Passes Issued by MOM**

### **Work Passes**

Work Pass Cards are issued to foreigners working in Singapore.

They are:

### (1) Work Permit

### Issued from 15 Sep 2017\*



Front



Back

# Issued from 6 Jan 2020







Back

- \*Note: New cards with Quick Response (QR) codes were issued to Work Permit holders from:
- a) 15 Sep 2017: Construction and Marine Shipyard sectors b) 15 Jan 2018: Other sectors excluding Domestic sector
- c) 20 Mar 2018: Domestic sector

# **Work Permit(Foreign Domestic)**

### Issued from 20 Mar 2018\*



Front



Back

### Issued from 6 Jan 2020



Front



Back

### Issued from 24 Aug 2020



Front



Back

### (2) **S Pass**

### Issued from 20 Mar 2018



Front



Back

### Issued from 6 Jan 2020



Front



Back

### (3) Employment Pass

### Issued from 20 Mar 2018



Front



Back

### Issued from 6 Jan 2020



VISIT PASS 01-12-2016 Name Download SGWorkPass App to check status FIN G0000000U GERMAN MULTIPLE JOURNEY VISA ISSUED

**Back** 

# (4) Overseas Networks and Expertise Pass

### Issued from 3 Jan 2023



Front



Back

### (5) EntrePass

### Issued from 20 Mar 2018



Front



Back

### Issued from 6 Jan 2020



Front



**Back** 

### (6) Training Employment Pass

### Issued from 20 Mar 2018



Front



Issued from 6 Jan 2020



Front



Back

# (7) Personalised Employment Pass

### Issued from 20 Mar 2018





Issued f