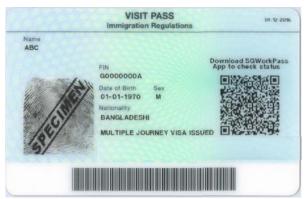

### Issued from 15 Sep 2017\*

Front

Back

# Issued from 6 Jan 2020

Back

- \*Note: New cards with Quick Response (QR) codes were issued to Work Permit holders from:
- a) 15 Sep 2017: Construction and Marine Shipyard sectors b) 15 Jan 2018: Other sectors excluding Domestic sector
- c) 20 Mar 2018: Domestic sector