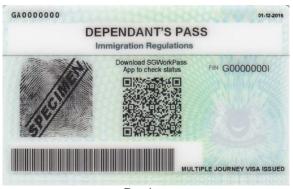

### (9) Dependant's Pass

### Issued from 20 Mar 2018

Front

Back

### Issued from 6 Jan 2020

Front

Back