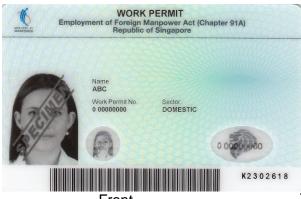

# **Work Permit(Foreign Domestic)**

### Issued from 20 Mar 2018\*

Front

Back

### Issued from 6 Jan 2020

Front

Back