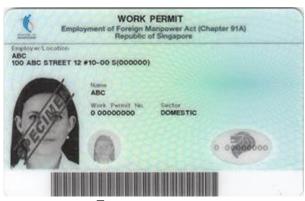

# **Types of Passes Issued by MOM**

### **Work Passes**

Work Pass Cards are issued to foreigners working in Singapore.

They are:

### (1) Work Permit

### Issued from 15 Sep 2017\*



Front



Back

# Issued from 6 Jan 2020







Back

- \*Note: New cards with Quick Response (QR) codes were issued to Work Permit holders from:
- a) 15 Sep 2017: Construction and Marine Shipyard sectors b) 15 Jan 2018: Other sectors excluding Domestic sector
- c) 20 Mar 2018: Domestic sector

# **Work Permit(Foreign Domestic)**

### Issued from 20 Mar 2018\*



Front



Back

### Issued from 6 Jan 2020



Front



Back

### Issued from 24 Aug 2020



Front



Back

### (2) **S Pass**

### Issued from 20 Mar 2018



Front



Back

### Issued from 6 Jan 2020



Front



Back

### (3) Employment Pass

### Issued from 20 Mar 2018



Front



Back

### Issued from 6 Jan 2020



VISIT PASS 01-12-2016 Name Download SGWorkPass App to check status FIN G0000000U GERMAN MULTIPLE JOURNEY VISA ISSUED

**Back** 

# (4) Overseas Networks and Expertise Pass

### Issued from 3 Jan 2023



Front



Back

### (5) EntrePass

### Issued from 20 Mar 2018



Front



Back

### Issued from 6 Jan 2020



Front



**Back** 

### (6) Training Employment Pass

### Issued from 20 Mar 2018



Front



Issued from 6 Jan 2020



Front



Back

# (7) Personalised Employment Pa