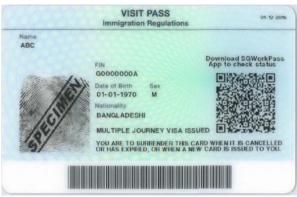

### Issued from 15 Sep 2017\*

Front

Back

# Issued from 6 Jan 2020

Back

- \*Note: New cards with Quick Response (QR) codes were issued to Work Permit holders from:
- a) 15 Sep 2017: Construction and Marine Shipyard sectors b) 15 Jan 2018: Other sectors excluding Domestic sector
- c) 20 Mar 2018: Domestic sector