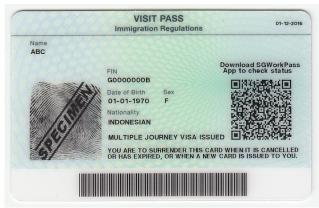

# **Types of Passes Issued by MOM**

### **Work Passes**

Work Pass Cards are issued to foreigners working in Singapore.

They are:

### (1) Work Permit

### Issued from 15 Sep 2017\*



Front



Back

# Issued from 6 Jan 2020







Back

- \*Note: New cards with Quick Response (QR) codes were issued to Work Permit holders from:
- a) 15 Sep 2017: Construction and Marine Shipyard sectors b) 15 Jan 2018: Other sectors excluding Domestic sector
- c) 20 Mar 2018: Domestic sector

# **Work Permit(Foreign Domestic)**

### Issued from 20 Mar 2018\*



Front



Back

### Issued from 6 Jan 2020



Front



Back

### Issued from 24 Aug 2020



Front



Back

### (2) **S Pass**

### Issued from 20 Mar 2018



Front



Back

### Issued from 6 Jan 2020



Front



Back

### (3) Employment Pass

### Issued from 20 Mar 2018



Front



Back

### Issued from 6 Jan 2020



VISIT PASS 01-12-2016 Name Download SGWorkPass App to check status FIN G0000000U GERMAN MULTIPLE JOURNEY VISA ISSUED

**Back** 

# (4) Overseas Networks and Expertise Pass

### Issued from 3 Jan 2023



Front



Back

### (5) EntrePass

### Issued from 20 Mar 2018



Front



Back

### Issued from 6 Jan 2020



Front



**Back** 

### (6) Training Employment Pass

### Issued from 20 Mar 2018



Front



Issued from 6 Jan 2020



Front



Back

# (7) Personalised Employment Pass

### I