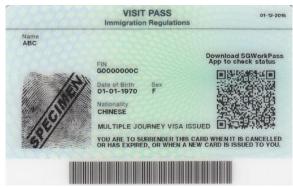

# VISIT PASS Immigration Regulations Name ABC PIN GO000000H Date of Birth O1-01-1970 M Nationality FRENCH MULTIPLE JOURNEY VISA ISSUED Back

(8) Work Holiday Pass