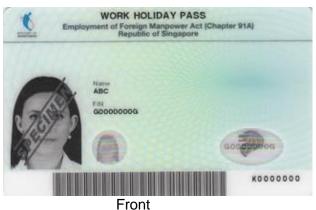

# VISIT PASS Immigration Regulations Name ABC PIN GO000000H Date of Birth O1-01-1970 M Nationality FRENCH MULTIPLE JOURNEY VISA ISSUED Back

(8) Work Holiday Pass

### Issued from 20 Mar 2018

VISIT PASS
Immigration Regulations

Download SGWork Pass App to check status
GO000000G
Date of Birth
O1-01-1970 F
Nationality
BRITISH
MULTIPLE JOURNEY VISA ISSUED
YOU ARE TO SURREMDER THIS CARD WHEN IT IS CANCELLED OR HAS EXPIRED, OR WHEN A NEW CARD IS ISSUED TO YOU.