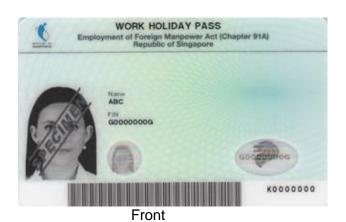

# VISIT PASS Immigration Regulations Name ABC PIN GO000000H Date of Birth O1-01-1970 M Nationality FRENCH MULTIPLE JOURNEY VISA ISSUED Back

(8) Work Holiday Pass

### Issued from 20 Mar 2018

VISIT PASS
Immigration Regulations

Download SGWork Pass App to check status
GO000000G
Date of Birth
O1-01-1970 F
Nationality
BRITISH
MULTIPLE JOURNEY VISA ISSUED
YOU ARE TO SURREMDER THIS CARD WHEN IT IS CANCELLED OR HAS EXPIRED, OR WHEN A NEW CARD IS ISSUED TO YOU.