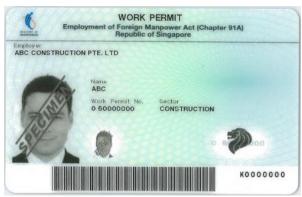

# **Types of Passes Issued by MOM**

### **Work Passes**

Work Pass Cards are issued to foreigners working in Singapore.

They are:

### (1) Work Permit

### Issued from 15 Sep 2017\*



Front



Back

# Issued from 6 Jan 2020







Back

- \*Note: New cards with Quick Response (QR) codes were issued to Work Permit holders from:
- a) 15 Sep 2017: Construction and Marine Shipyard sectors b) 15 Jan 2018: Other sectors excluding Domestic sector
- c) 20 Mar 2018: Domestic sector

# **Work Permit(Foreign Domestic)**

### Issued from 20 Mar 2018\*



Front



Back

### Issued from 6 Jan 2020



Front



Back

### Issued from 24 Aug 2020



Front



Back

### (2) **S Pass**

### Issued from 20 Mar 2018



Front



Back

### Issued from 6 Jan 2020



Front



Back

### (3) Employment Pass

### Issued from 20 Mar 2018



Front



Back

### Issued from 6 Jan 2020



VISIT PASS 01-12-2016 Name Download SGWorkPass App to check status FIN G0000000U GERMAN MULTIPLE JOURNEY VISA ISSUE