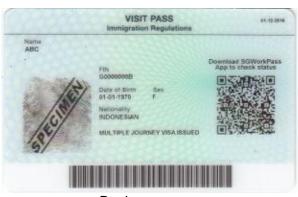

# **Types of Passes Issued by MOM**

### **Work Passes**

Work Pass Cards are issued to foreigners working in Singapore.

They are:

### (1) Work Permit

### Issued from 15 Sep 2017\*



Front



Back

# Issued from 6 Jan 2020







Back

- \*Note: New cards with Quick Response (QR) codes were issued to Work Permit holders from:
- a) 15 Sep 2017: Construction and Marine Shipyard sectors b) 15 Jan 2018: Other sectors excluding Domestic sector
- c) 20 Mar 2018: Domestic sector

# **Work Permit(Foreign Domestic)**

### Issued from 20 Mar 2018\*



Front



Back

### Issued from 6 Jan 2020



Front



Back

### Issued from 24 Aug 2020



Front



Back

### (2) **S Pass**

### Issued from 20 Mar 2018



Front



Back

### Issued from 6 Jan 2020



Front



Back

### (3) Employment Pass

### Issued from 20 Mar 2018



Front



Back

### Issued from 6 Jan 2020



VISIT PASS 01-12-2016 Name Download SGWorkPass App to check status FIN G0000000U GERMAN MULTIPLE JOURNEY VISA ISSUED

**Back** 

# (4) Overseas Networks and Expertise Pass

### Issued from 3 Jan 2023



Front



Back

### (5) EntrePass

### Issued from 20 Mar 2018



Front



Back

### Issued from 6 Jan 2020



Front



**Back** 

### (6) Training Employment Pass

### Issued from 20 Mar 2018



Front



Issued from 6 Jan 2020



Front



Back

# (7) Personalised Employment Pass

### Issued from 20 Mar 2018





Issued from 6 Jan