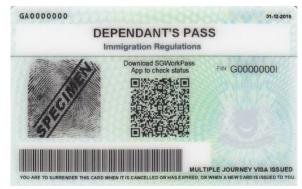

### (9) Dependant's Pass

### Issued from 20 Mar 2018

Front

Back

### Issued from 6 Jan 2020

Front

Back