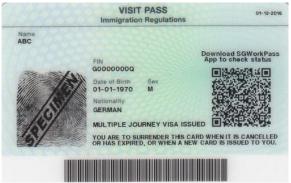

### (6) Training Employment Pass

### Issued from 20 Mar 2018

Front

Issued from 6 Jan 2020

Front

Back

### Issued from 20 Mar 2018

VISIT PASS
Immigration Regulations

Download SGWork Pass App to check status
GO000000G
Date of Birth
O1-01-1970 F
Nationality
BRITISH
MULTIPLE JOURNEY VISA ISSUED
YOU ARE TO SURREMDER THIS CARD WHEN IT IS CANCELLED OR HAS EXPIRED, OR WHEN A NEW CARD IS ISSUED TO YOU.