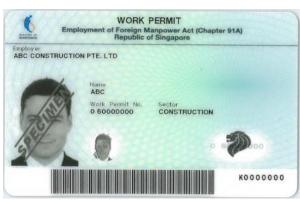

# **Types of Passes Issued by MOM**

### **Work Passes**

Work Pass Cards are issued to foreigners working in Singapore.

They are:

### (1) Work Permit

### Issued from 15 Sep 2017\*



Front



Back

# Issued from 6 Jan 2020







Back

- \*Note: New cards with Quick Response (QR) codes were issued to Work Permit holders from:
- a) 15 Sep 2017: Construction and Marine Shipyard sectors b) 15 Jan 2018: Other sectors excluding Domestic sector
- c) 20 Mar 2018: Domestic sector

# **Work Permit(Foreign Domestic)**

### Issued from 20 Mar 2018\*



Front



Back

### Issued from 6 Jan 2020



Front



Back

### Issued from 24 Aug 2020



Front



Back

### (2) **S Pass**

### Issued from 20 Mar 2018



Front



Back

### Issued from 6 Jan 2020



Front



Back

### (3) Employment Pass

### Issued from 20 Mar 2018



Front



Back

### Issued from 6 Jan 2020



VISIT PASS 01-12-2016 Name Download SGWorkPass App to check status FIN G0000000U GERMAN MULTIPLE JOURNEY VISA ISSUED

**Back** 

# (4) Overseas Networks and E