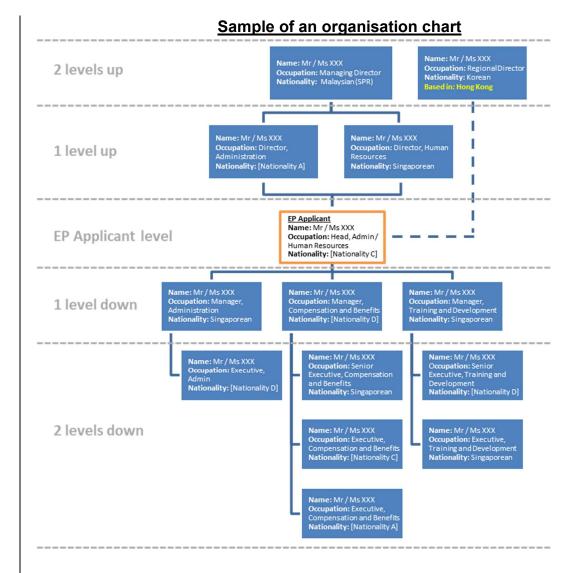

## **Details of the organisation chart**

The organisation chart must show the following information:

- 1. The **position** that the foreign employee will occupy in the company declared in the EP application.
- 2. The foreign employee's **direct superiors** up to 2 levels up and **all direct subordinates** up to 2 levels down.
- 3. For each employee shown in the organisational chart, please tell us his/her **full name**, **occupation** and **nationality**.
  - a. For employees who are Singapore Permanent Residents (SPR), please indicate so.
  - b. For employees who are not based in Singapore, please indicate where they are based.