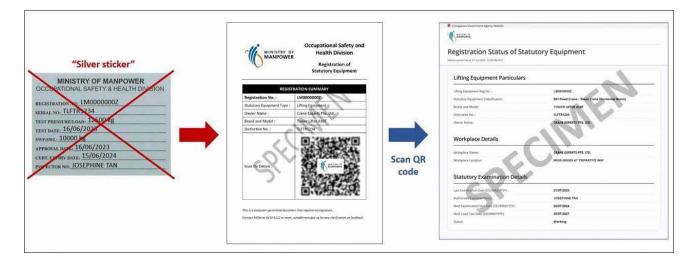

de

 A new document "Registration Summary", showing key details of the Lifting Equipment and Pressure Vessel will be introduced. This document can be downloaded by owners upon logging in to iOSH 2.0. The Registration Summary shall be printed in any size depending on practicality and owner's preference, and affixed onto the Lifting Equipment or Pressure Vessel as a form of identification. With this, "silver stickers" traditionally used to fulfil such purpose will no longer be required. The Registration Summary includes a QR code that is unique to each Lifting Equipment and Pressure Vessel. Upon scanning the QR code with any internet-enabled device, further details of the Lifting Equipment or Pressure Vessel and its live registration status would be provided without the need for any login.



## 3.2 Annex B (Registration Summary)

#### 3.2.1 Registration Summary

#### **Description in details:**

Scan the QR code to access the Registration Status of Statutory Equipment page.



## Occupational Safety and Health Division

Registration of Statutory Equipment

| REG                        | ISTRATION SUMMARY          |
|----------------------------|----------------------------|
| Registration No. :         | BR000142B                  |
| Statutory Equipment Type : | Pressure Vessel            |
| Owner Name :               | Company 180081828W Pte Ltd |
| Brand and Model :          | BrandModel 005             |
| Distinctive No. :          | Distinctive 123            |
| Scan for Details :         |                            |
|                            | BR000142B