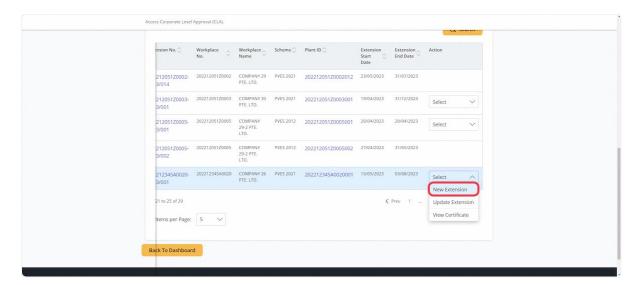

t ) | > |
| Items per Page: 5           | i ~            |                              |           |                   |                              |                       |            |   |

#### 2.8.5 Under the action dropdown, click New Extension

#### **Description in details:**

- New Extension Create a new Corporate-Level Approval extension application.
- Update Extension Update the Corporate-Level Approval extension within 28 days of signing.
- Review Extension Start a new Corporate-Level Approval review extension application.
- View Certificate View the PDF copy of the extension certificate.

If no action is displayed, the user is either not the assigned Competent Person and/or requirements are not met to create a new extension (e.g. examination required for pressure vessels).



#### 2.8.6 User will be redirected to the Corporate-Level Approval extension application

| A Singapore Government Agency Website                           |                                                                   |  |
|-----------------------------------------------------------------|-------------------------------------------------------------------|--|
| MANPOWER                                                        | Representative User: AE 02<br>Role: Authorised Examiner ☐ Log out |  |
| Dashboard 🍃 Corporate Level Approval                            |                                                                   |  |
| Corporate Level Approval                                        |                                                                   |  |
| Submit exte