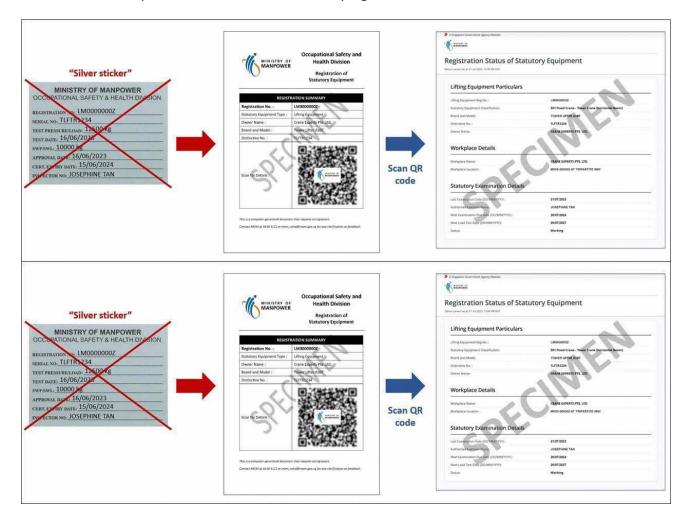

de

 A new document "Registration Summary", showing key details of the Lifting Equipment and Pressure Vessel will be introduced. This document can be downloaded by owners upon logging in to iOSH 2.0. The Registration Summary shall be printed in any size depending on practicality and owner's preference, and affixed onto the Lifting Equipment or Pressure Vessel as a form of identification. With this, "silver stickers" traditionally used to fulfil such purpose will no longer be required. The Registration Summary includes a QR code that is unique to each Lifting Equipment and Pressure Vessel. Upon scanning the QR code with any internet-enabled device, further details of the Lifting Equipment or Pressure Vessel and its live registration status would be provided without the need for any login.



## 3.2 Annex B (Registration Summary)

#### 3.2.1 Registration Summary

#### **Description in details:**

Scan the QR code to access the Registration Status of Statutory Equipment page.



## Occupational Safety and Health Division

Registration of Statutory Equipment

| REGISTRATION SUMMARY       |                            |  |  |  |
|----------------------------|----------------------------|--|--|--|
| Registration No. :         | BR000142B                  |  |  |  |
| Statutory Equipment Type : | Pressure Vessel            |  |  |  |
| Owner Name :               | Company 180081828W Pte Ltd |  |  |  |
| Brand and Model :          | BrandModel 005             |  |  |  |
| Distinctive No. :          | Distinctive 123            |  |  |  |
| Scan for Details :         |