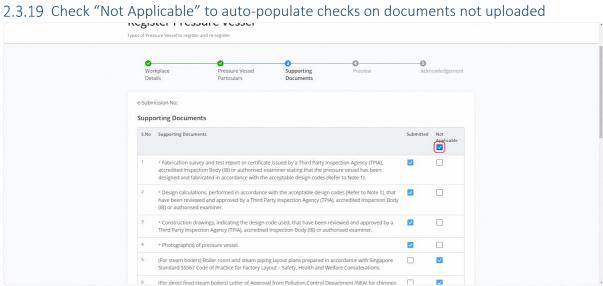

| Document Name                                      | Document Type                                                               |
|----------------------------------------------------|-----------------------------------------------------------------------------|
| Screenshot 2022-07-18 153429 - Copy (4) - Copy.png | 1. Fabrication survey and test report or certificate issued by $\sim$       |
| Screenshot 2022-07-18 153429 - Copy (3).png        | 2. Design calculations, performed in accordance with the a $\sim$           |
| Screenshot 2022-07-18 153429 - Copy (4).png        | 3. Construction drawings, indicating the design code used, $\smallsetminus$ |
| Screenshot 2022-07-18 153429 - Copy (2).png        | 4. Photograph(s) of pressure vessel.                                        |



#### 2.3.20 Click on Continue

| Screenshot 2022-07-18 153429 - Copy (4) - Copy.png | 1. Fabrication survey and test report or certificate issued by $\!\!\!\!\!\!\!\!\!\!\!\!\!\!\!\!\!\!\!\!\!\!\!\!\!\!\!\!\!\!\!\!\!\!\!$ | 🗍 Remo |
|----------------------------------------------------|-----------------------------------------------------------------------------------------------------------------------------------------|--------|
| Screenshot 2022-07-18 153429 - Copy (3).png        | 2. Design calculations, performed in accordance with the a $\checkmark$                                                                 | C Remo |
| Screenshot 2022-07-18 153429 - Copy (4).png        | 3. Construction drawings, indicating the design code used, $\checkmark$