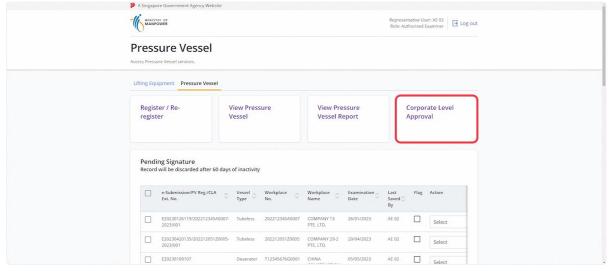

| A Singapore Government Agency Website     Representative User: AE 01     Bole: Authorised Examiner     Bole: Authorised Examiner                                                                                                                                                      |
|---------------------------------------------------------------------------------------------------------------------------------------------------------------------------------------------------------------------------------------------------------------------------------------|
| Pressure Vessel Access Pressure Vessel services.                                                                                                                                                                                                                                      |
| Lifting Equipment Pressure Vessel                                                                                                                                                                                                                                                     |
| Register / Re-     View Pressure     View Pressure     Corporate Level       register     Vessel     Vessel Report     Approval                                                                                                                                                       |
| Pending Signature<br>Record will be discarded after 60 days of inactivity                                                                                                                                                                                                             |
| C e-Submission/PV Reg./CLA O Vessel O Workplace O Name Date By By                                                                                                                                                                                                                     |
| E20230109107/T1234567660001         Fire Tube         T1234567660001         CHINA         01/11/2022         AE Rep           2023001         Select         99         Select         Select           SOUTH         PACIFIC         DEVELOPMENT         CONSTRUCTION         SOUTH |
| ADDIO03102 U.e. 30337326540112 (OMBANU 10. 31/04/0312 45/01                                                                                                                                                                                                                           |

#### **Description in details:**

- Register / Re-register Navigate to the Pressure Vessel Registration module
- View Pressure Vessel Navigate to the View Pressure Vessel section
- View Pressure Vessel Report Navigate to View Pressure Vessel Report of Examination
- Corporate Level Approval Navigate to the Corporate Level Approval page