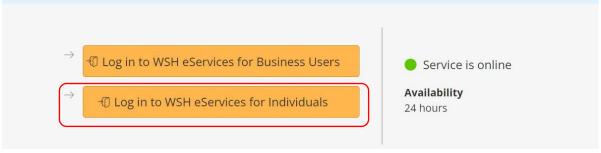

- 1 Steps to access Pressure Vessel eService
- 1.1 Log in Pressure Vessel eService for Individuals

#### 1.1.1 Access the iOSH 2.0 portal, click on Log in to WSH eServices for Individuals