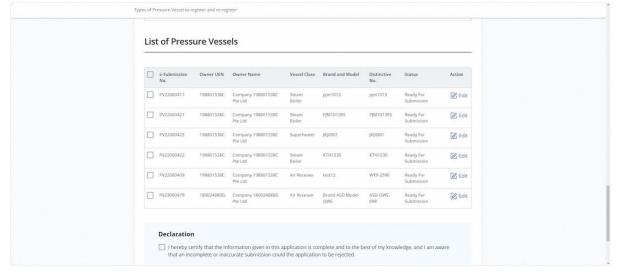

|                   | Company 18      | 0081828W Pte Ltd               |                                 |
| Workplace Det                       | ails              |                 |                                | 🖉 Edit                          |
| Workplace Name :                    |                   | COMPANY 16      | 6 PTE. LTD.                    |                                 |
| Workplace Location :                |                   | 218 Ang Mo H    | Kio Street 38 #38-218 S(21235) | 8)                              |
| Workelace Statue -                  |                   | Activo          |                                |                                 |

#### 2.3.22 User can check on any other pressure vessels registration draft(s) for group submission



#### 2.3.23 Check the Declaration checkbox before submission



## 2.3.24 Click on Submit

|                  | PV22000421                 | 198801538C                                                   | Company 198801538C<br>Pte Ltd                        | Steam<br>Boiler  | PJM101395              | PJM101395       | Ready For<br>Submission | 🖉 Edit           |  |
|------------------|----------------------------|--------------------------------------------------------------|------------------------------------------------------|------------------|------------------------|-----------------|-------------------------|------------------|--|
|                  | PV22000423                 | 198801538C                                                   | Company 198801538C<br>Pte Ltd