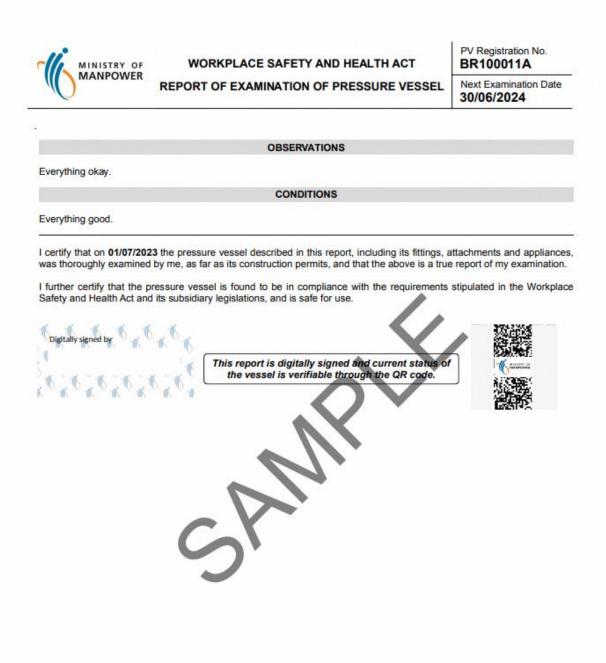

#### **Description in details:**

- The parent vessel application that was completed initially will be shown in the List of Pressure Vessels (If a child pressure vessel is added).
- The current application that the user is editing will not be shown in the table.
- If more child vessels are added to the application, they will be added to the List of Pressure Vessels.
- User can click edit to edit the selected Pressure Vessel application.