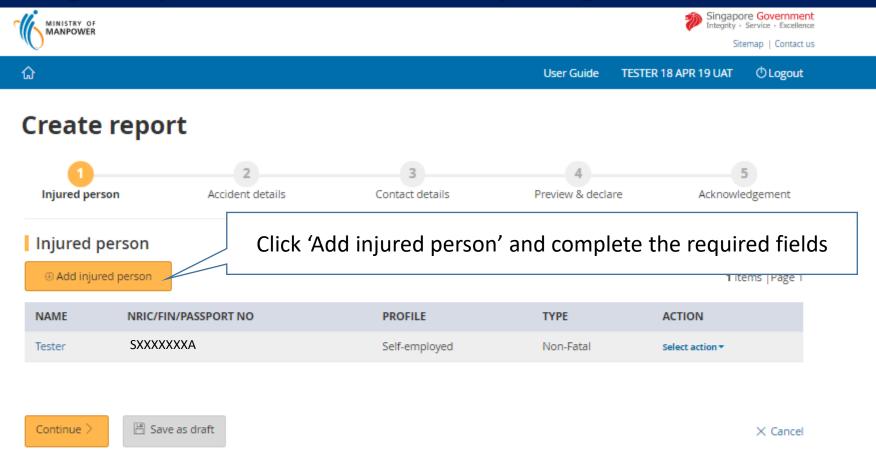

#### **Create report**

What are you reporting?

A workplace accident with injured person
 A dangerous occurrence / process-related incident

You are reporting as:

© Employer
© Occupier
© Injured person's legal representative
© Treating Doctor

• Log in via 'For Business User'
• Select to report as Occupier or Employer

Please report only for fatal accidents involving member of public, student or a self-employed employed person. You do not need to report for accidents involving employees of other companies. Please inform the employer of the injured employee to file an incident report or report it under "Employer" if it is your employee who is injured.

Continue >

Copyright © 2017 Government of Singapore Contact us Terms of use Privacy policy

| 0 | XXXXXXXXX               | Company Name | XXXXXXX0001                                                                       | Active     | Workplace Name  | Address 01 |  |  |  |
|---|-------------------------|--------------|-----------------------------------------------------------------------------------|------------|-----------------|------------|--|--|--|
| 0 | XXXXXXXXX               | Company Name | XXXXXXX0002                                                                       | Active     | Workplace Name  | Address 01 |  |  |  |
| 0 | XXXXXXXXX               | Company Name | XXXXXXX0003                                                                       | Active     | -Workplace Name | Address 01 |  |  |  |
| 0 | XXXXXXXXX               | Company Name | XXXXXXX0004                                                                       | Suspended  | Workplace Name  | Address 01 |  |  |  |
| 0 | XXXXXXXXX               | Company Name | XXXXXXX0005                                                                       | Terminated | Workplace Name  | Address 01 |  |  |  |
| 0 | XXXXXXXXX               | Company Name | XXXXXXX0006                                                                       | Active     | Workplace Name  | Address 01 |  |  |  |
| 0 | XXXXXXXXX               | Company Name | 10 TO 213> CRIMSON, THE                                                           |            |                 |            |  |  |  |
| 0 | XXXXXXXXX               | Company Name | If there is no appropriate existing workplace record for your incident reporting. |            |                 |            |  |  |  |
| 0 | XXXXXXXXX               | Company Name | <ul> <li>Select 'Others' and key in address in free text.</li> </ul>              |            |                 |            |  |  |  |
| 0 | XXXXXXXXX               | Company Name |                                                                                   |            |                 |            |  |  |  |
|   | Others, please specify: |              |                                                                                   |            |                 |            |  |  |  |
|   | Workplace Name          |              |                                                                                   |            |                 |            |  |  |  |
|   | COMMANY NAME PTE LT     | D            |                                                                                   |            |                 |            |  |  |  |
|   | Address                 |              |                                                                                   |            |                 |            |  |  |  |
|   |                         |              |                                                                                   |            |                 |            |  |  |  |
|   |                         |              |                                                                                   |            |                 |            |  |  |  |