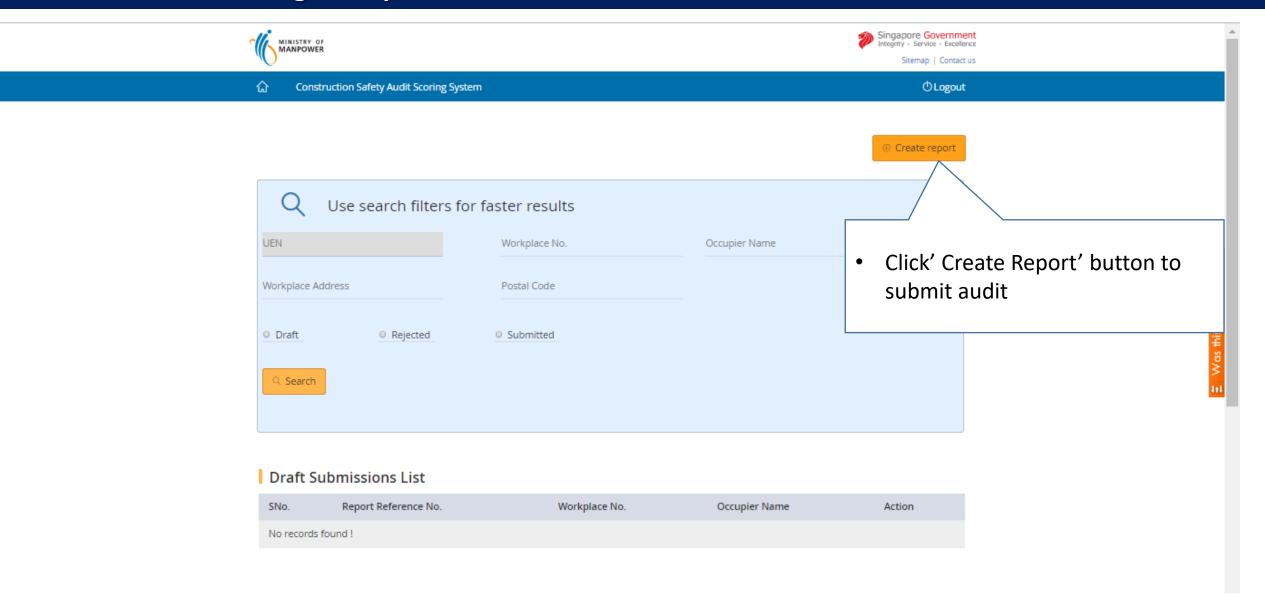

|                                                                                   |            |                 |            |  |  |  |
|   |                         |              |                                                                                   |            |                 |            |  |  |  |
|   |                         |              |                                                                                   |            |                 |            |  |  |  |



Address or location where the accident happened:



#### How to search existing workplace records: Submit medical monitoring



## How to search existing workplace records: Submit medical monitoring



#### How to search existing workplace records: Submit medical monitoring









You can search existing active workplace records by

Occupier UEN or Occupier name or workplace address or workplace number

Соруг





Sitemap | Contact us



Construction Safety Audit Scoring System

#### **ConSASS Workplace List**



1 items | Page 1

| SNo. U  | IEN   | Workplace No. | Occupier Name            | Workplace Address                                                 |
|---------|-------|---------------|--------------------------|-------------------------------------------------------------------|
| 1 XXXXX | XXXXX | XXXXXXX0001   | SNUBBYTAIL LTD LIABILITY | 318B YISHUN AVENUE 9 #13-140 YISHUN GREENWALK<br>SINGAPORE 762318 |

X Cancel

#### **ConSASS Workplace List**



#### How to search existing workplace records: Submit Noise Monitoring



#### How to search existin