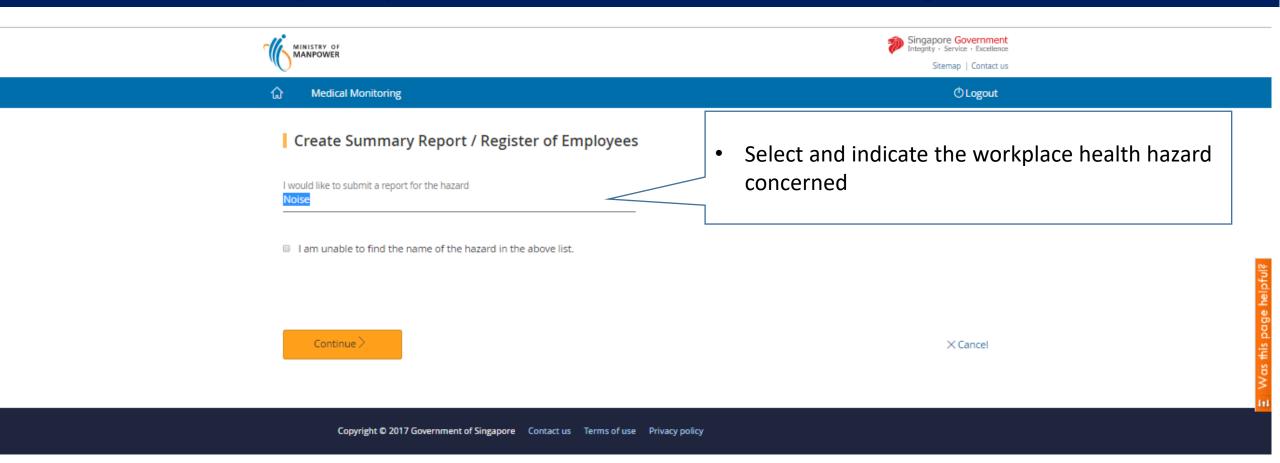

#### How to search existing workplace records: Submit Noise Monitoring

#### How to search existing workplace records: Submit Noise Monitoring

Go to Dashboard

Copyright © 2017 Government of Singapore Contact us Terms of use Privacy policy