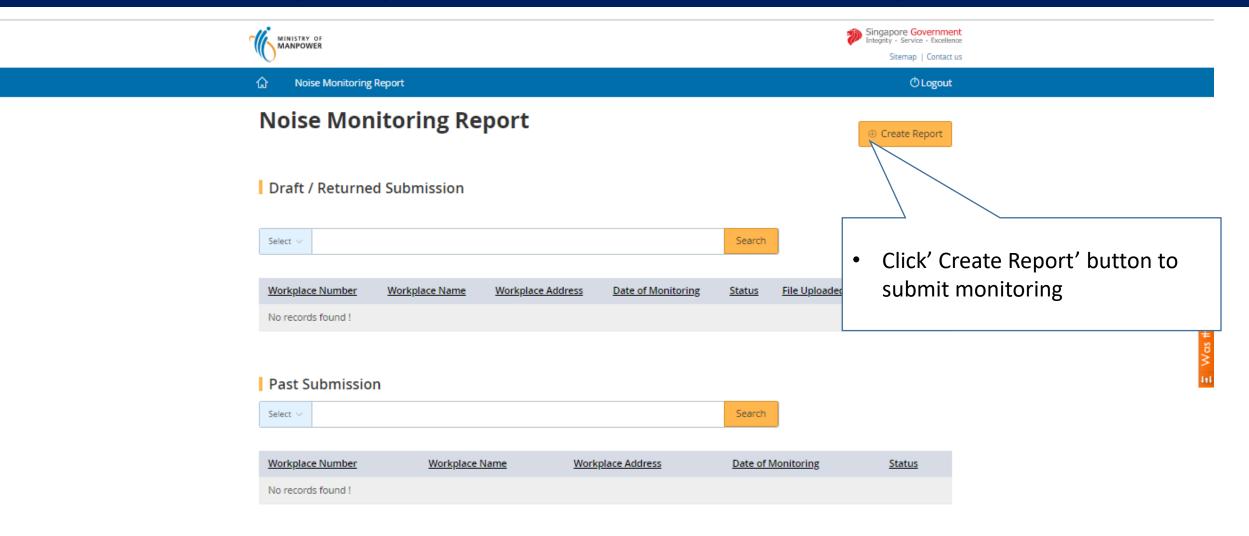

**Submit Noise Monitoring** – page 25

**Submit Toxic Substance Monitoring** – page 27

How to subscribe email notification for incidents reported at your worksite - Page 29

Sitemap | Contact us

User Guide

TESTER 18 APR 19 UAT

#### **WSH Incident Reporting**

Click 'Create Report' to start reporting.

(j)

You can file incident report, check work injury claim status and upload documents related to claims (WicSubmit) within this dashboard.