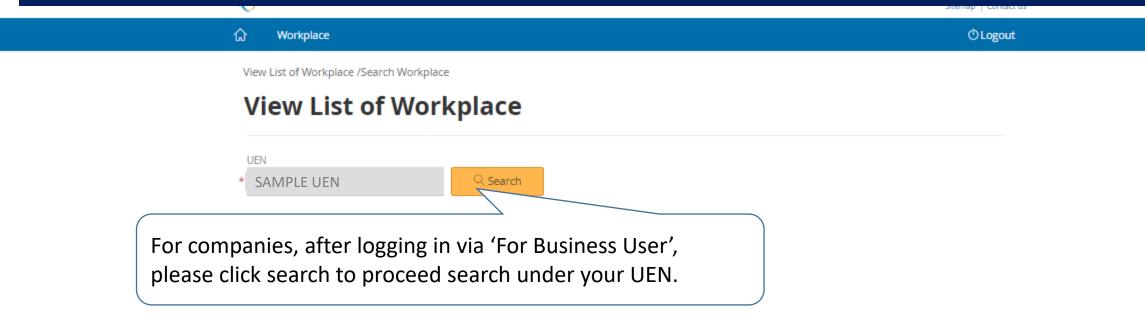

# How to search your company's workplace records via View List of Workplaces eService

View List of Workplace List

View List of Workplace

\* SAMPLE UEN Q Search

Occupier Name:

ABC LTD

You can navigate the web listing to view the active workplace records created under your company