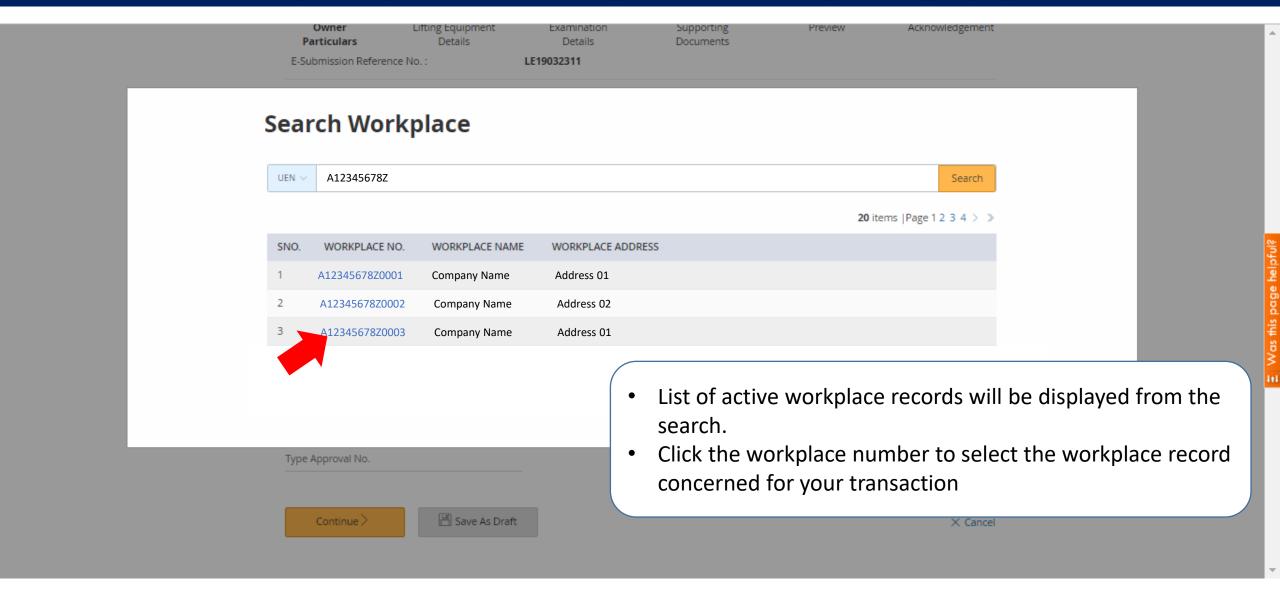

## How to search your existing workplace record in WSH eServices:

Register and manage lifting equipment – page 6

**Incident Reporting** – page 10

Submit medical monitoring – page 18

Submit ConSASS Audit – page 21

#### How to search existing workplace records: Submit medical monitoring

You can search existing active workplace records by

Occupier UEN or Occupier name or workplace address or workplace number

Соруг

Sitemap | Contact us