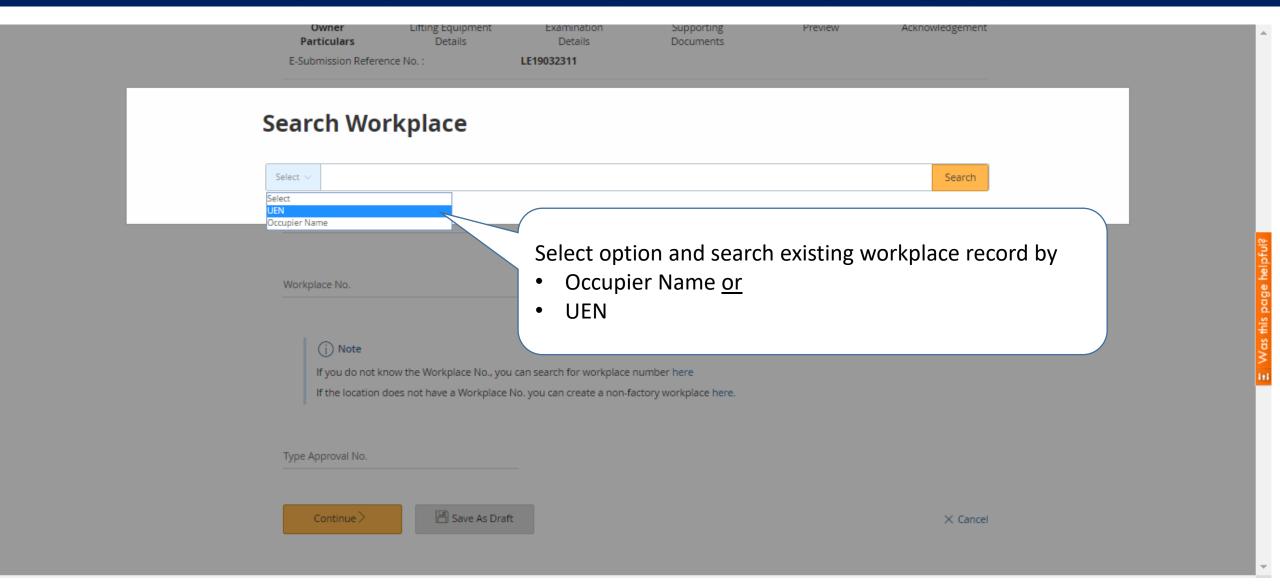

## How to search your existing workplace record in WSH eServices:

Register and manage lifting equipment – page 6

**Incident Reporting** – page 10

Submit medical monitoring – page 18

Submit ConSASS Audit – page 21

#### How to search existing workplace records: Submit medical monitoring

You can search existing active workplace records by

Occupier UEN or Occupier name or workplace address or workplace number

Соруг

Sitemap | Contact us