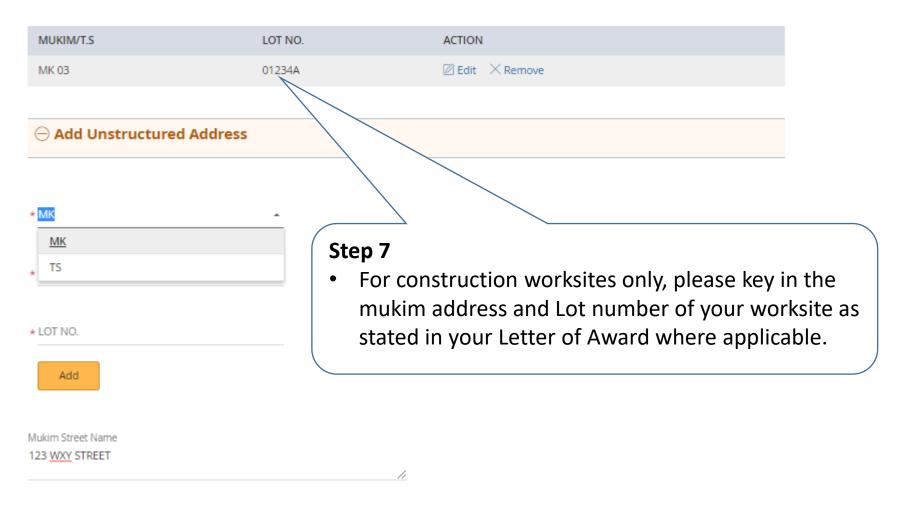

### Unstructured Address

Only applicable where postal code is not available.

Onstructured Address

| earch             | Step 8                                                                                                                                                                               |
|-------------------|--------------------------------------------------------------------------------------------------------------------------------------------------------------------------------------|
| ease key a keywon | <ul> <li>You can search by keyword (e.g. construction, painting demolition) that describe your work activity carried out at the premises and select the appropriate SSIC.</li> </ul> |
| SSIC CODE         | PLEASE KEY A KEYWORD TO SEARCH                                                                                                                                                       |
| 41001             | GENERAL CONTRACTORS (BUILDING CONSTRUCTION INCLUDING MAJOR UPGRADING WORKS)                                                                                                          |
| 41009             | BUILDING CONSTRUCTION N.E.C.                                                                                                                                                         |
| 42101             | GENERAL CONTRACTORS (NON-BUILDING CONSTRUCTION)                                                                                                                                      |
| 42102             | ROAD CONSTRUCTION                                                                                                                                                                    |
| 42103             | BRIDGE, TUNNEL, VIADUCT AND ELEVATED HIGHWAY CONSTRUCTION                                                                                                                            |
| 42201             | WATER AND GAS PIPE-LINE AND SEWER CONSTRUCTION                                                                                                                                       |
| 42202             | COMMUNICATIONS AND POWER LINE CONSTRUCTION                                                                                                                                           |
| 42902             | DAM AND DRAINAGE CONSTRUCTION                                                                                                                                                        |
| 42903             | MARINE CONSTRUCTION (E.G. HARBOURS, PIERS, DOCKS, WHARVES)                                                                                                                           |
| 42909             | CONSTRUCTION OF OTHER CIVIL ENGINEERING PROJECTS N.E.C. (E.G. PLAYGROUND SYSTEMS)                                                                                                    |