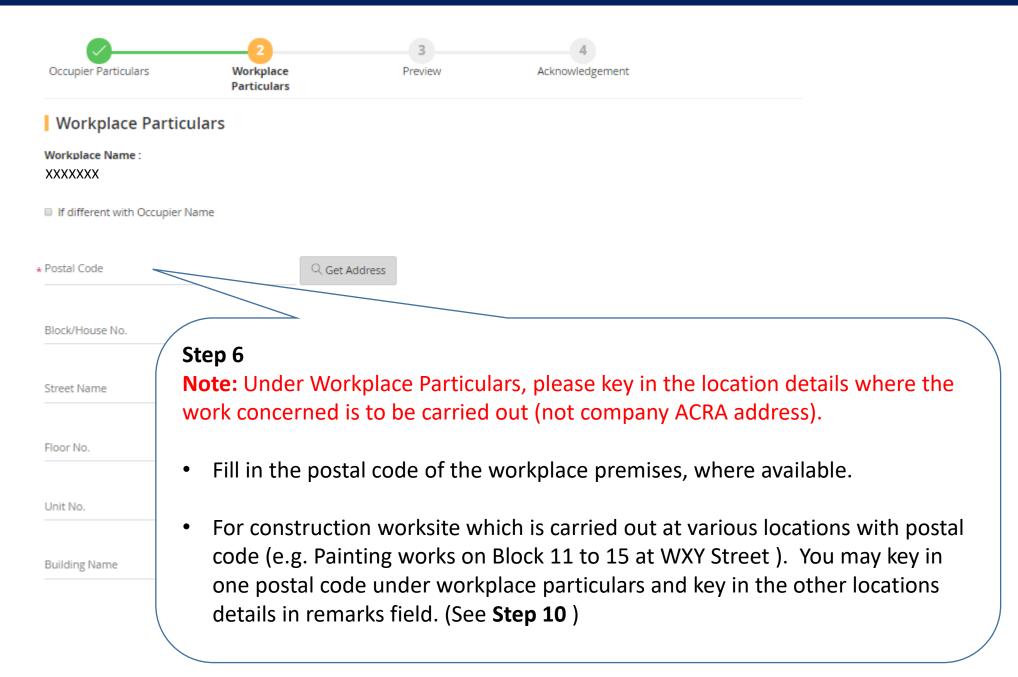

| Occupier Particulars                    | Workplace Particulars | Preview       | Acknowledgement                          |           |
|-----------------------------------------|-----------------------|---------------|------------------------------------------|-----------|
| Occupier Particu                        | ılars                 |               |                                          |           |
| UEN :                                   |                       |               |                                          |           |
| XXXXXXX                                 |                       |               |                                          |           |
| Occupier Name :<br>ABC NAM MAY PHOTO CO |                       |               |                                          |           |
| Postal Code                             |                       | Step 5        | 5                                        |           |
| 339946                                  | ⊂ Get Address         |               | in the required fields for Occupier and  |           |
|                                         |                       |               |                                          |           |
| Block/House No.                         |                       | VVC           | orkplace particulars.                    |           |
| 1500                                    |                       |               |                                          |           |
| Street Name                             |                       | Cauti         | on: Latest amendments to Occupier deta   | ails (e g |
| BENDEMEER ROAD                          |                       |               | · · · · · · · · · · · · · · · · · · ·    |           |
|                                         |                       |               | ss, contact number or email) will be upo |           |
| Floor No.                               |                       | <u>all</u> ac | tive workplace records under UEN of the  | 5         |
|                                         |                       | Occup         | pier.                                    |           |
|                                         |                       |               |                                          |           |
| Unit No.                                |                       | I his w       | vill affect subsequent MOM corresponde   | ences to  |
| Building Name                           |                       | the O         | ccupier (e.g. statutory equipment notice | 2S )      |
| banang name                             | SERVICES CE           |               |                                          |           |