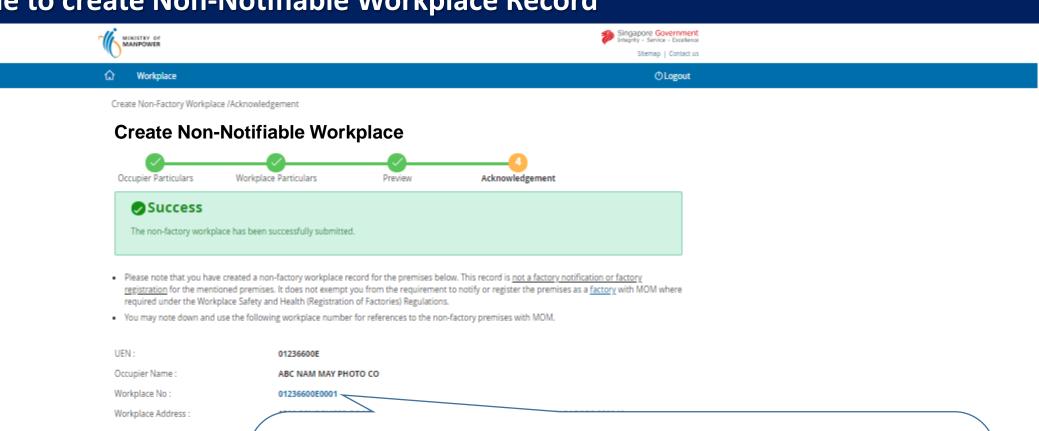

### Copyright & 2017 Governm Step 14 [END]

- Please note the <u>workplace number</u> created, the format of the workplace number is your entity UEN followed by 4 digits.
- Please print the acknowledgement page for your future reference. You will not be able to retrieve the acknowledge page after closing this transaction window.