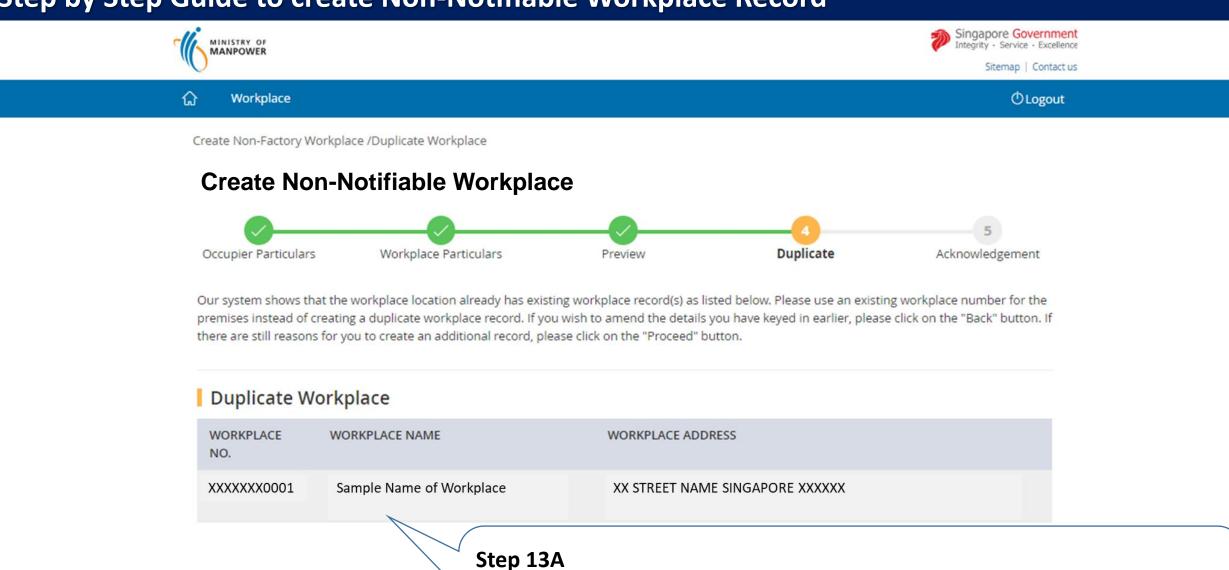

- Please note if there are any duplicate workplace records at the same location, you should use the existing workplace record where applicable.
  - If not, please click 'Proceed'.

< Back

Proceed)