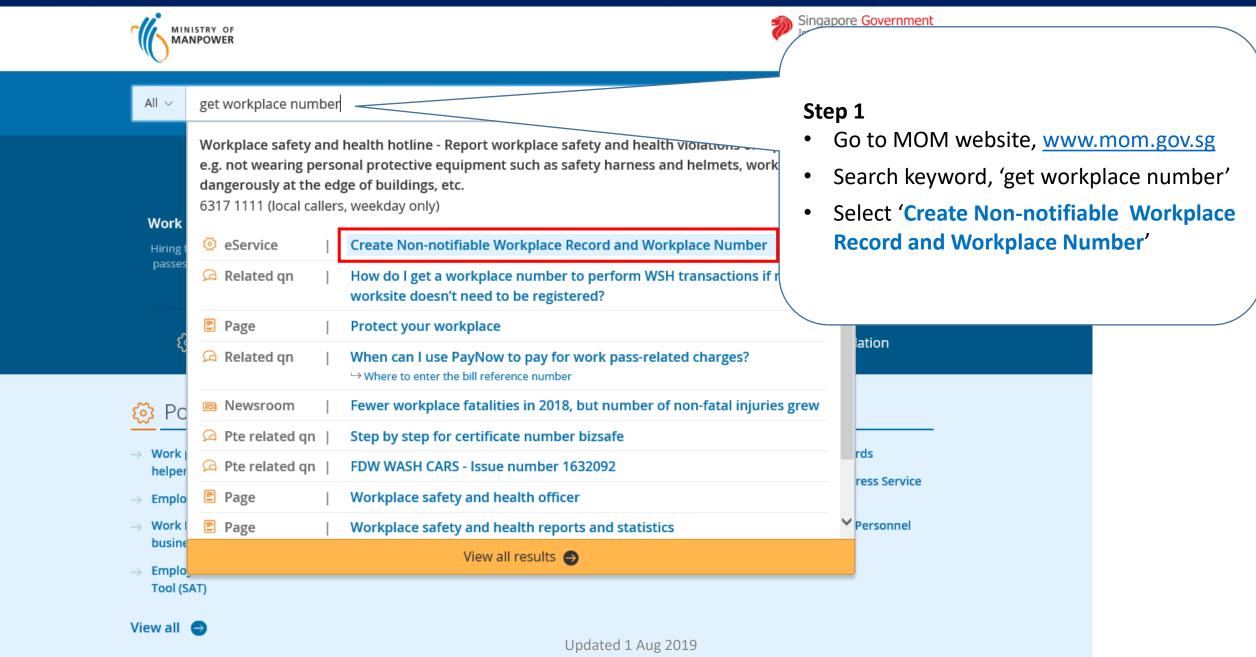

Report Vulnerability 🗹 Copyright © 2015 Government of Singapore Contact us Terms of use Privacy policy Last Updated : 14 November 2019

459 items | Page 1 2 3 4 5 > >

| UEN     | ORGANISATION<br>NAME          | ADDRESS                            | TYPE OF ESTABLISHMENT                    |
|---------|-------------------------------|------------------------------------|------------------------------------------|
| XXXXXXX | ABC NAM MAY<br>PHOTO CO       | 1 XX Street Singapore<br>XXXXXX    | Other personal service activities n.e.c. |
| XXXXXXX | ABC & CO<br>FOOD<br>SUPPLIERS | 123 XXX Street Singapore<br>XXXXXX | Retail sale of fruits and vegetables     |