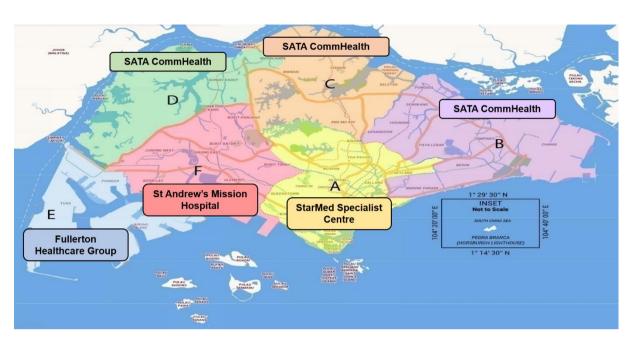

ANNEX B
APPOINTED ANCHOR OPERATORS AND LOCATIONS OF MEDICAL CENTRES

| Sector | Appointed Anchor Operator             | Location of Medical Centre for Migrant Workers | Selected On-site Medical Centres within Dormitories |
|--------|---------------------------------------|------------------------------------------------|-----------------------------------------------------|
| A      | StarMed Specialist<br>Centre Pte Ltd  | StarMed Specialist<br>Centre @ Farrer<br>Park  | Not Applicable                                      |
| В      | SATACommHealth                        | 63 Loyang Way                                  | Not Applicable                                      |
| С      | SATACommHealth                        | Woodlands Recreation Centre                    | PPT Lodge 1B                                        |
| D      | SATACommHealth                        | Kranji Recreation<br>Centre                    | Sungei Tengah Lodge                                 |
| E      | Fullerton Healthcare<br>Group Pte Ltd | 47 Gul Circle                                  | Tuas View Dormitory & CDPL Tuas Dormitory           |
| F      | St Andrew's Mission<br>Hospital       | Penjuru Recreation<br>Centre                   | Not Applicable                                      |