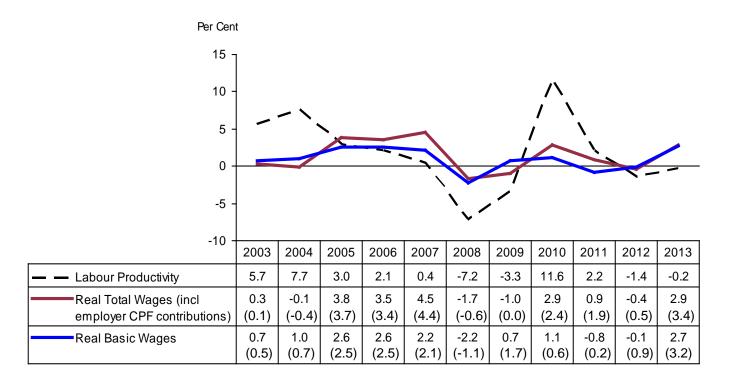

## Figure 1: Annual Change in Productivity and Real Wages, 2003-2013

Source: Survey on Annual Wage Changes, MOM; and data from Department of Statistics (DOS)

## Notes:

(1) Real wage changes are deflated by Consumer Price Index (CPI) for all items at 2009 prices (2009=100). Figures in brackets are deflated by CPI less imputed rentals on owner-occupied accommodation at 2009 prices (2009=100).

(2) Total wages (including employer CPF contributions) comprise basic wages, annual variable component (i.e. bonuses) and estimates of employer CPF contributions. Basic wages exclude employer CPF contributions.