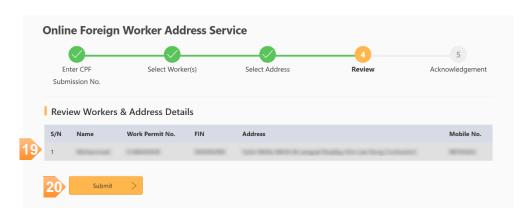

### Step 5: Review worker and address details

- Review selected worker(s) and address details before submission.
- 20 Click on Submit button.