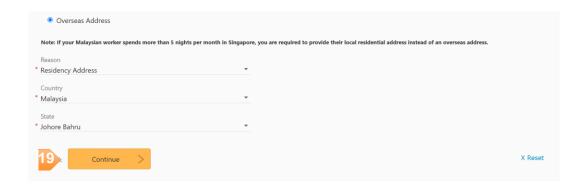

#### Step 4: Select Overseas Address for registration

- Select *Reason* for registration from dropdown.
- Select Country for registration from dropdown.
- 18 Select State for registration from dropdown.

#### Step 4: Select Overseas Address for registration

- Click on *Continue* button to proceed.
- Dialog popup shown to register overseas address. Click on *Continue* button to proceed.