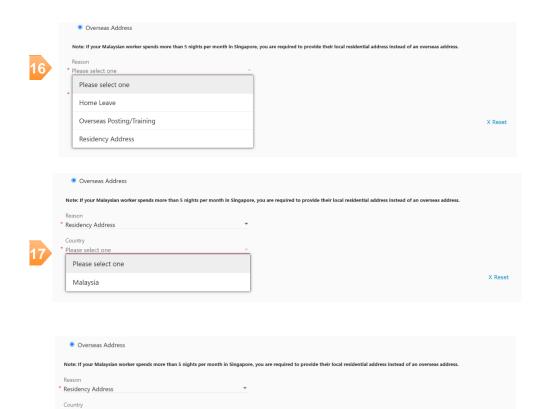

#### Step 4: Select Overseas Address for registration

- Select *Reason* for registration from dropdown.
- Select Country for registration from dropdown.
- 18 Select State for registration from dropdown.

#### Step 4: Select Overseas Address for registration

- Click on *Continue* button to proceed.
- Dialog popup shown to register overseas address. Click on *Continue* button to proceed.

#### Step 5: Review worker and Overseas address details

- Review selected worker(s) and address details before submission.
- Click on Submit button.