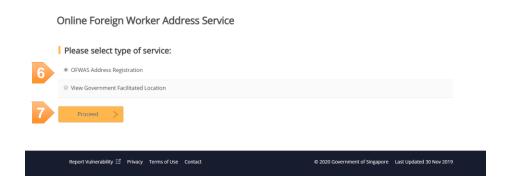

### Step 2: Select Type of Service

- 6 Select Type of Service
- Click on *Proceed* button.