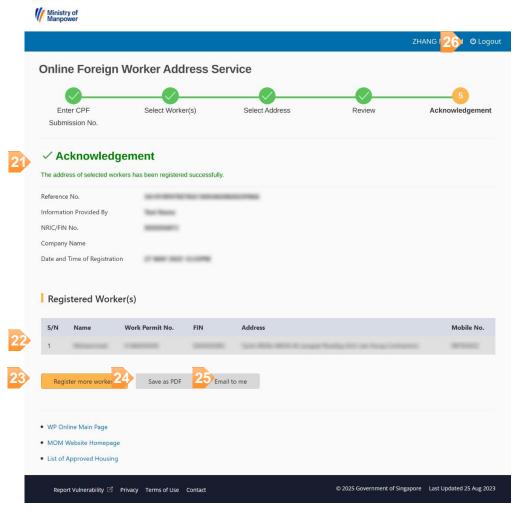

### Step 6: Acknowledgement for successful registration

- Acknowledgement summary details will be presented.
- List of registered worker(s) will be displayed.
- Click on *Register more workers* button to perform new address registration.
- Click on *Save as PDF* to download a copy of PDF acknowledgement.
- Click on *Email to me* button to send a copy of acknowledgment email.
- Click on Logout button to logout from OFWAS.

### **Site Requirements:-**

### Supported browsers:

- Google Chrome
- Internet Explorer
- Firefox