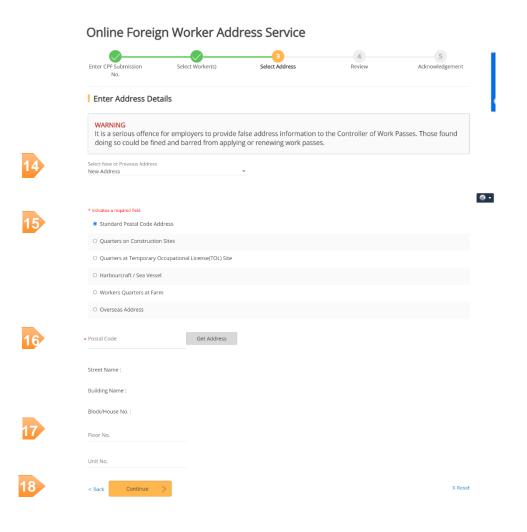

#### Step 4: Select Standard Postal Code Address for registration

- Select either *New Address* or previously registered addresses for registration.
- 15 Select address type from the radio selection.
- Key in *Postal Code* and click on *Get Address* button.
- Fill in the necessary address details.
- 18 Click on Continue button to proceed.