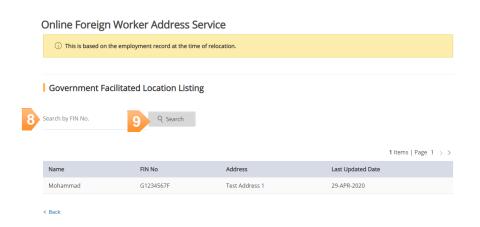

### Step 3a: View Government Facilitated Location Listing

- 8 Enter FIN No.
- 9 Click on *Search* button.