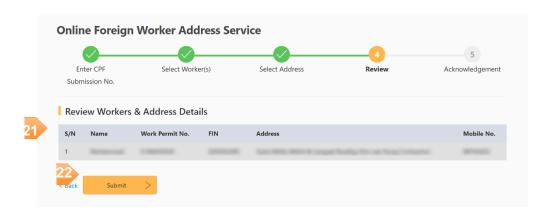

#### Step 5: Review worker and Overseas address details

- Review selected worker(s) and address details before submission.
- Click on Submit button.