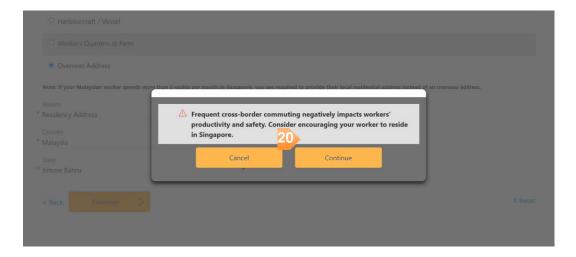

#### Step 4: Select Overseas Address for registration

- Click on *Continue* button to proceed.
- Dialog popup shown to register overseas address. Click on *Continue* button to proceed.