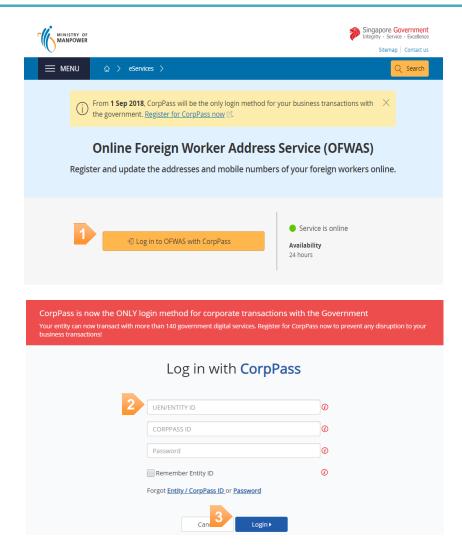

#### Access OFWAS via https://service2.mom.gov.sg/ofwas/

- Click CorpPass Login
  - Key in CorpPass ID, UEN/Entity ID and password
- Click Login

Note: Your CorpPass ID will be authenticated with the Work Permit Online (WPOL) account. You will not be able to proceed without the WPOL account. To apply, go to:

https://www.mom.gov.sg/eservices/services/services/services/services/services/services/services/services/services/services/services/services/services/services/services/services/services/services/services/services/services