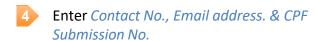

#### Step 1: Enter CPF Submission No. & Provider's Information

5 Click on *Continue* button.

X Reset