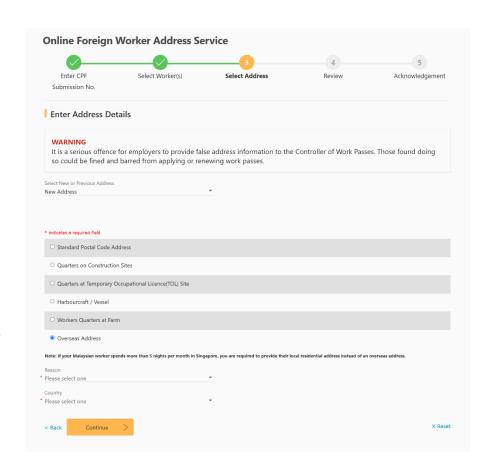

#### Step 4: Select Overseas Address for registration

- Select either *New Address* or previously registered addresses for registration.
- 15 Select address type from the radio selection.

<sup>\*</sup> Malaysia

#### Step 4: Select Overseas Address for registration

- Select *Reason* for registration from dropdown.
- Select Country for registration from dropdown.
- 18 Select State for registration from dropdown.