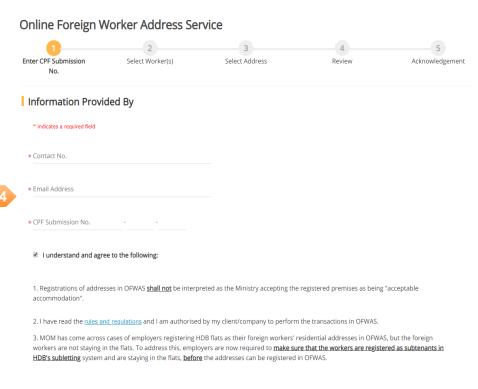

#### Step 1: Enter CPF Submission No. & Provider's Information

5 Click on *Continue* button.

X Reset