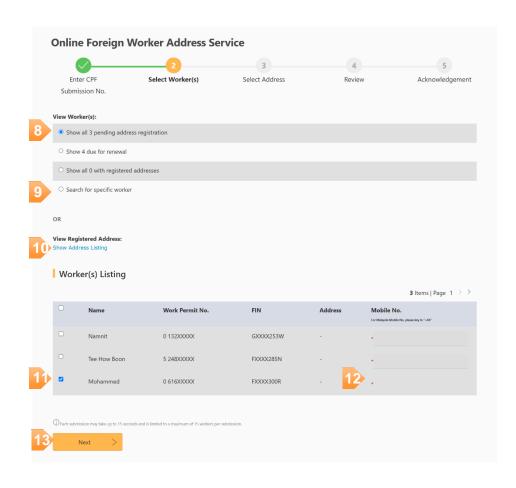

#### Step 3b: Select worker for address registration

- Select one of the radio option to view workers pending address registration or due for renewal or with registered addresses.
- (Optional) Select the last radio option to search for specific worker.
- (Optional) Click on *Show Address Listing* link to display list of previously registered addresses.
- Tick the checkbox(es) to select worker(s) for address registration.
- Enter mobile number for selected workers.
- Click on Next button to continue.