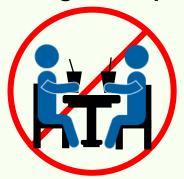

## **Dining-in Suspended**

No dine-in at restaurants, food courts, and hawker centres.

Only takeaway and delivery allowed.

Continue to wear a mask at all times. See a doctor immediately if you are unwell.