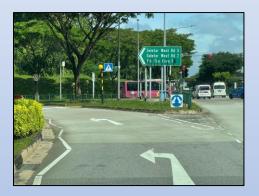

#### <u>Step 1</u>

Enter Sengkang West Road via Yio Chu Kang Road. Head north on Sengkang West Road, and take the slip-road on the left to enter Seletar West Road 3.

### <u>Step 2</u>

Continue on Seletar West Road 3. After the bend, turn left into Seletar West Road 1.