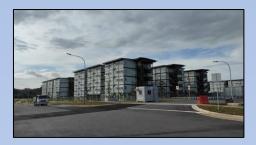

#### <u>Step 4</u>

Turn left into Onboard@Sengkang West, and enter the compound.

## <u>Step 5</u>

Drop-off your migrant workers at the tentages in the carpark. You may exit the compound using the same slip-road you have entered by.