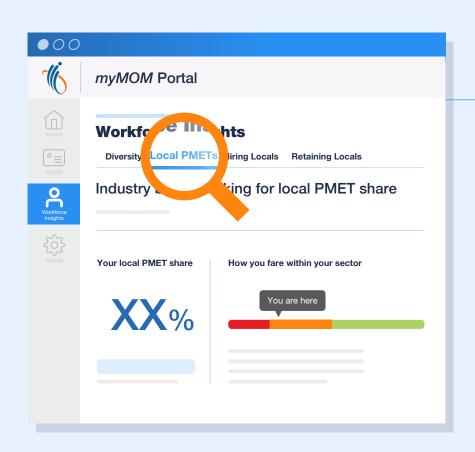

# Support for local employment – C4

- COMPASS recognises firms that create opportunities for the local workforce and build complementary teams of both local and foreign professionals.
- Applications earn more points if your firm has a relatively higher share of locals among PMET employees, compared to your peers in the same sector.

Find out how your firm scores on C4 in the "Local PMETs" tab. This tab shows you your local PMET share relative to your sector peers.

For more information on **COMPASS** and answers to commonly asked questions, please visit <a href="https://go.gov.sg/compass">https://go.gov.sg/compass</a>.