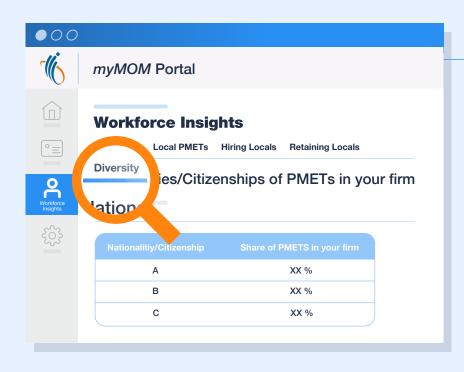

#### **Diversity - C3**

- COMPASS awards more points when the candidate's nationality forms a small share of the firm's PMET employees.
- No points are earned if the candidate's nationality currently forms a significant share of its PMET employees.

Find out how your firm scores on C3 in the "Diversity" tab. This tab shows you the top nationalities of PMETs in your firm.