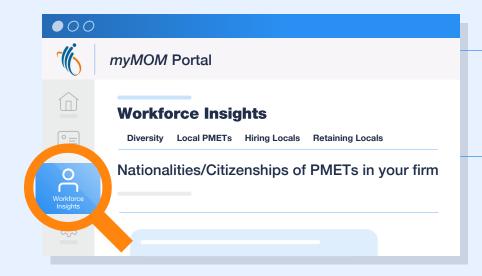

### Step 2:

Click on **Workforce Insights** on the left menu of the portal.

Find out how your firm scores on C3 in the "Diversity" tab. This tab shows you the top nationalities of PMETs in your firm.