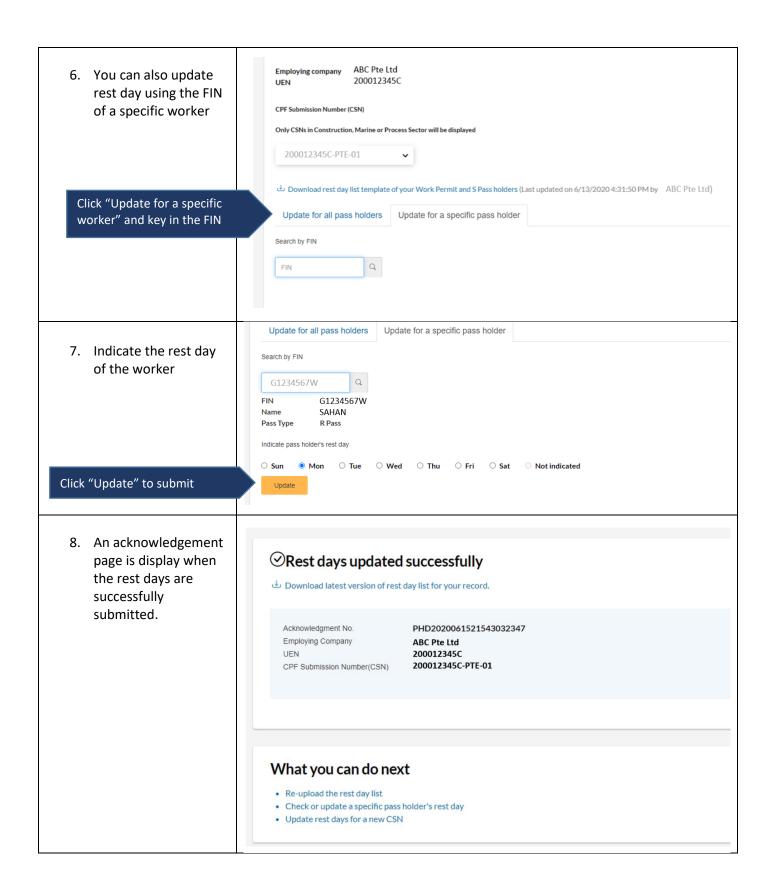

## **Using Check and Update Rest day function**

Upon successful login, Safe@Work you will be directed to Safe@Work page Use this application to: • View your pass holder's AccessCode status · Update their designated rest day ABC Pte Ltd Employing company UEN 200012345C I want to Please select an option Please select an option Select 'Check and update rest Check and update rest day day' Check AccessCode (Work Permit and S Pass) You can view and Employing company ABC Pte Ltd update rest day for all 200012345C UEN your workers or a specific worker. CPF Submission Number (CSN) Only CSNs in Construction, Marine or Process Sector will be displayed Select the CSN (if you have 200012345C-PTE-01 more than one CSN) 🕹 Download rest day list template of your Work Permit and S Pass holders (Last updated on 6/13/2020 4:31:50 PM by 💮 ABC Pte Ltd) You can choose to update for Update for all pass holders Update for a specific pass holder all workers or a specific worker  ${\bf 1.} Download\ the\ latest\ rest\ day\ list\ of\ your\ Work\ Permit\ and\ S\ Pass\ holders.$ 2.Mark their rest day on the template. 3.Upload the completed template. Upload rest day list Drag and drop or browse files. Excel file only. File size must not exceed 3MB.