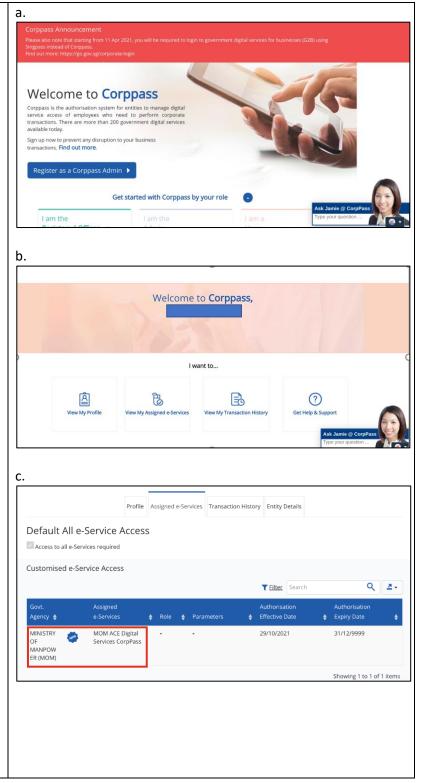

## Step 1: Setup users to access the MOM ACE Digital Services Corppass

- Ensure you have access to the MOM ACE Digital Services Corppass.
  - a. Log into Corppass at https://www.corppass.gov.sg/.
  - Select "View My Assigned e-Services" function.
  - c. Check that MOM ACE Digital Services
     Corppass is listed as one of your assigned e-Services.

If you have not been assigned the eService, request your Corppass Administrator to do so.

You may check who is your organisation's Corppass Administrator at the 'Entity Details' tab.

2. (Skip this step if you have been assigned the *MOM ACE Digital Services Corppass*.)