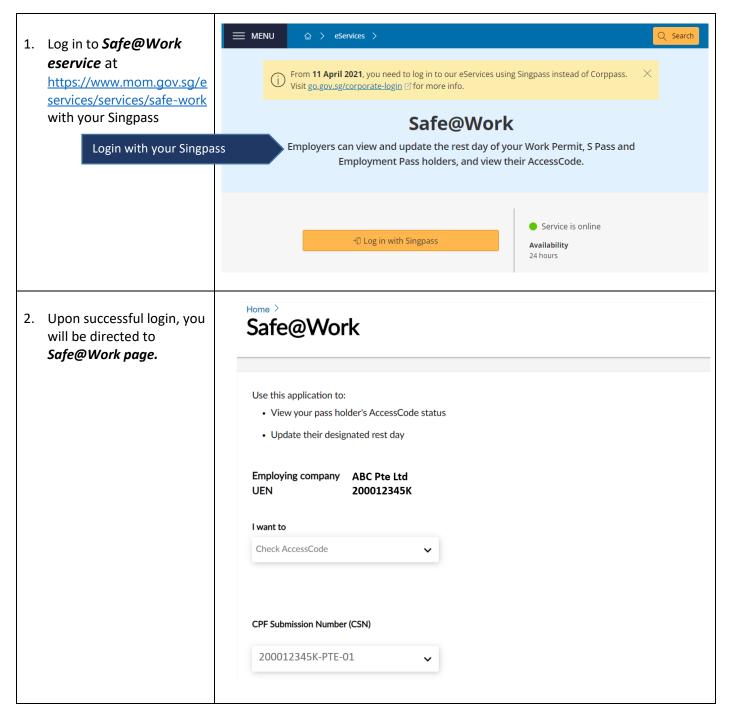

## Setting up to use the Safe@Work service

The Safe@Work eservice allows employers to:

- View their Work Permit, S Pass and Employment Pass holders' AccessCode details
- Check and update their worker's rest day. (For employers in Construction, Marine-Shipyard and Process sector)

## **Using Enquire AccessCode function:**

1. Upon successful login, Safe@Work you will be directed to Safe@Work page. Use this application to: • View your pass holder's AccessCode status • Update their designated rest day Employing company ABC Pte Ltd UEN 200012345K I want to Select 'Check AccessCode' Check AccessCode CPF Submission Number (CSN) Select the CSN (if you 200012345K-PTE-01 have more than one CSN) 2. Download the I want to AccessCode details of your workers. Check AccessCode CPF Submission Number (CSN) 200012345K-PTE-01 Click to download an excel □ Download AccessCode list of your Work Permit and S Pass holders list of your workers 3. Save the AccessCode details of your workers as an excel file. The list is based on sector (by CSN) and updated every night.