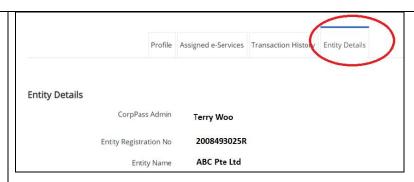

If you have not been assigned the eService, request your Corppass Administrator to do so.

You may check who is your organisation's Corppass Administrator at the 'Entity Details' tab.

2. (Skip this step if you have been assigned the *MOM ACE Digital Services Corppass*.)