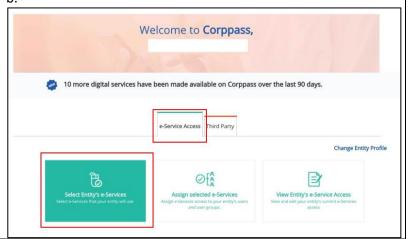

The Corppass Administrator should:

- a. Log in to Corppass portal at www.corppass.gov.sg/
- Go to the e-Service Access tab and click the "Select Entity's e-Services" box.

Search for and select **MOM ACE Digital Services Corppass** from the list of e-Services.

Verify the selection and submit the request.

b.

3. (Skip this step if you have been assigned the *MOM ACE Digital Services Corppass*.)

The Corppass Administrator must assign **MOM ACE Digital Services Corppass** to the desired Corppass **users** in your organisation:

- a. Go to the **e-Service Access** tab and click "Assign Selected e-Services" box.
- b. Assign **MOM ACE Digital Services Corppass** to your users' Corppass account.
- c. A confirmation message will indicate successful assignment of access to the user(s).