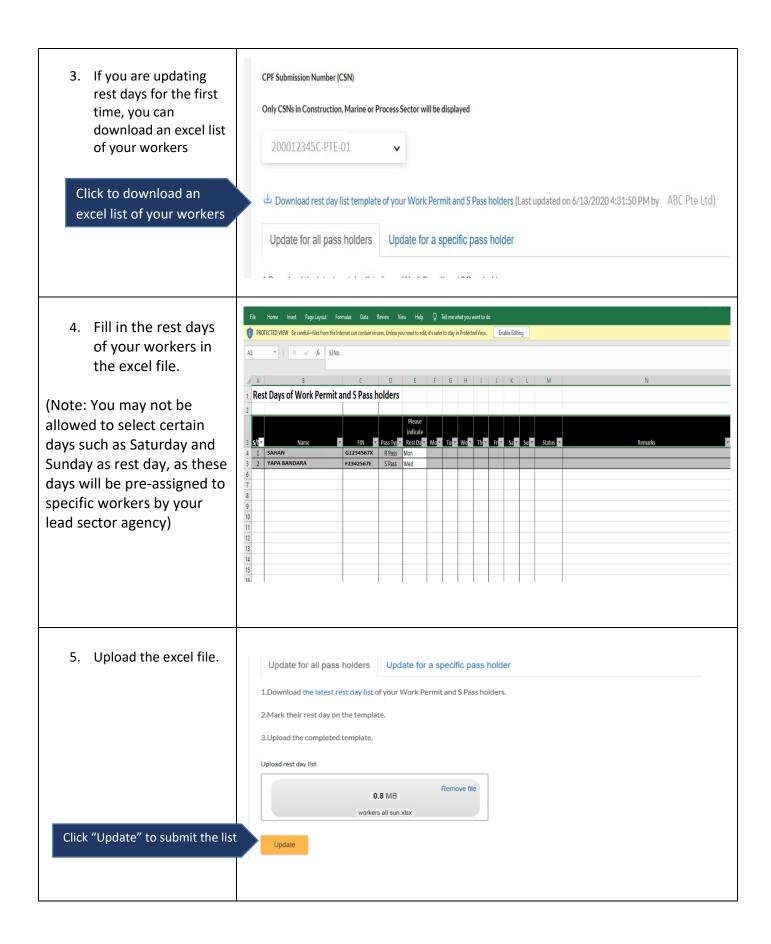

## **Using Check and Update Rest day function**

Upon successful login, Safe@Work you will be directed to Safe@Work page Use this application to: • View your pass holder's AccessCode status · Update their designated rest day ABC Pte Ltd Employing company UEN 200012345C I want to Please select an option Please select an option Select 'Check and update rest Check and update rest day day' Check AccessCode (Work Permit and S Pass) You can view and Employing company ABC Pte Ltd update rest day for all 200012345C UEN your workers or a specific worker. CPF Submission Number (CSN) Only CSNs in Construction, Marine or Process Sector will be displayed Select the CSN (if you have 200012345C-PTE-01 more than one CSN) 🕹 Download rest day list template of your Work Permit and S Pass holders (Last updated on 6/13/2020 4:31:50 PM by 💮 ABC Pte Ltd) You can choose to update for Update for all pass holders Update for a specific pass holder all workers or a specific worker  ${\bf 1.} Download\ the\ latest\ rest\ day\ list\ of\ your\ Work\ Permit\ and\ S\ Pass\ holders.$ 2.Mark their rest day on the template. 3.Upload the completed template. Upload rest day list Drag and drop or browse files. Excel file only. File size must not exceed 3MB.