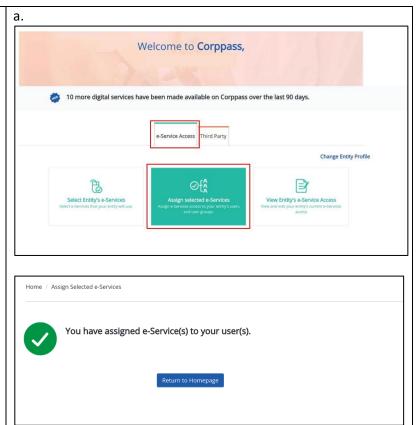

- a. Go to the **e-Service Access** tab and click "Assign Selected e-Services" box.
- b. Assign **MOM ACE Digital Services Corppass** to your users' Corppass account.
- c. A confirmation message will indicate successful assignment of access to the user(s).