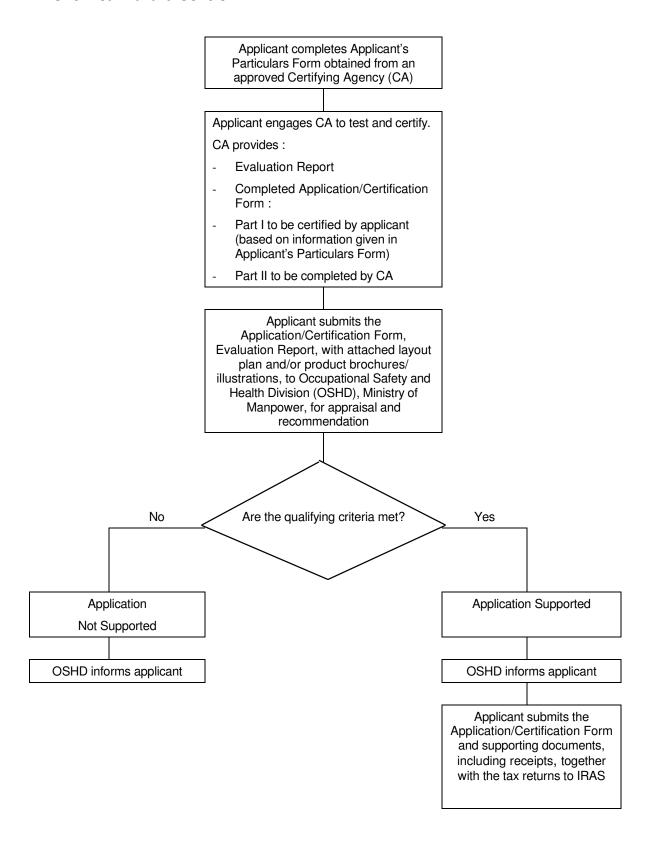

#### **Application Procedure**

- 1. The applicant shall:
  - Engage any of the two Certifying Agencies mentioned below to: a.
    - i. Conduct the necessary air level measurements;
    - ii. Put up the Evaluation Report showing that the qualifying criteria are met The two agencies are:
    - i. TUV SUD PSB Corporation Pte Ltd 1 Science Park Drive Singapore 118221 Tel:

Tel: 6516 4999

- b. Complete the Applicant's Particulars Form.
- c. Certify Part I of the Application/Certification Form and obtain the Certifying Agency's Evaluation Report and certification in Part II of the Application/Certification Form. Form B (1) is to be used for new equipment or systems, while Form B(2) is for control measures in respect of **existing** machines, equipment or processes.
- d. Send the completed Application/Certification Form, together with one copy of the Evaluation Report, with attached layout plan and/or product brochures/illustrations, to the Occupational Safety & Health Division for appraisal and recommendation. Applications with incomplete information will not be processed.
- If the application is supported, the applicant shall submit the completed Application/Certification Form and the Evaluation Report, together with relevant supporting documents, including receipts, direct to the Inland Revenue Authority of Singapore (IRAS) when submitting the tax returns.
- 3. A flow chart showing the application/certification process is in Annex D.

### Application/Certification Process For Accelerated Depreciation Allowance for Chemical Hazard Control