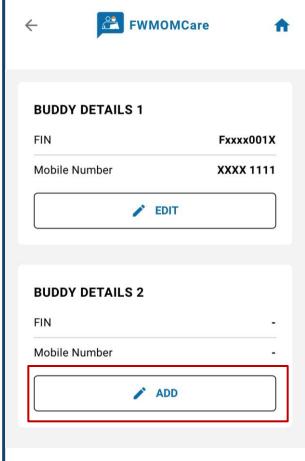

### FWMOMCare App — Buddy 2 Nomination 1 of 2

#### **STEP 3:**

Enter BUDDY 2's DETAILS, tick ✓ to acknowledge and click "SAVE CHANGES"

### **COMPLETED:**

Successful Message

| ← FWMOMCare ♠                                                                                                                    |
|----------------------------------------------------------------------------------------------------------------------------------|
| Buddy Details 2  Please provide details of your preferred buddy. This will be kept for official records in case of an emergency. |
| FIN                                                                                                                              |
| F000000B                                                                                                                         |
| Mobile Number                                                                                                                    |
| +65 ▼ XXXX XXXX                                                                                                                  |
| I acknowledge that my name and masked FIN will be shown to my nominated buddy in FWMOMCare.                                      |
| SAVE CHANGES                                                                                                                     |
|                                                                                                                                  |
|                                                                                                                                  |