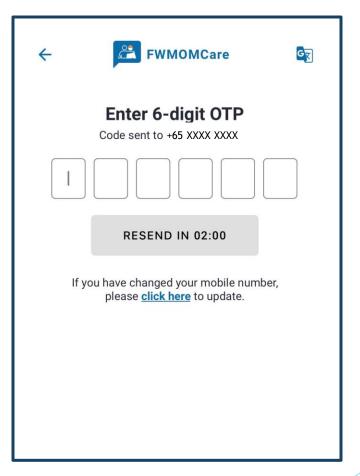

.





For Huawei Users, go to App Gallery.



Foreign worker can use FWMOMCare to manage their well-being



For Android Users, go to Google Play Store.



**Note:** Minimally iOS 13 or Android version 5 is required to download app.





### FWMOMCare App — Privacy Policy (For New User, New Installation, User who have yet to accept)

**STEP 1:** Click "Terms of Use and Privacy Statement" to view.



**STEP 2:** Redirected to MOM website



Step 3: Select "NEXT" to agree





# FWMOMCare App - Registration 1 of 4

### **STEP 1:** Enter your FIN



STEP 2: Captcha - Slide to proceed



**STEP 3:** 

Select language based on Persona (MW)



\*MW - Migrant Workers



# FWMOMCare App - Registration 2 of 4

#### **STEP 4:**

Enter your mobile number



### STEP 5:

**Enter OTP sent via SMS** 



#### STEP 6:

Enter your details and click "NEXT" to proceed





## FWMOMCare App – Registration 3 of 4

#### **STEP 7:**

Click on map icon to search for address



#### **STEP 8:**

Search for address using postal code / partial address



### **STEP 9:**

Select address from dropdown and click ✓ to proceed







#### **STEP 10:**

If applicable, enter "Floor" and "Room" number and "SAVE CHANGES"



#### **COMPLETED:**

Successful Message





# FWMOMCare App – Login

### **STEP 1:** Enter your mobile number



**STEP 2:** Enter OTP sent via SMS



### **HOME PAGE:**







### FWMOMCare App – Edit Mobile (Logged In) 1 of 2

### **STEP 1:** Click "My Profile"



**STEP 2:** In CONTACT DETAILS, click "EDIT"



**STEP 3:** 

Enter your <u>new</u> mobile number and click "SAVE CHANGES"