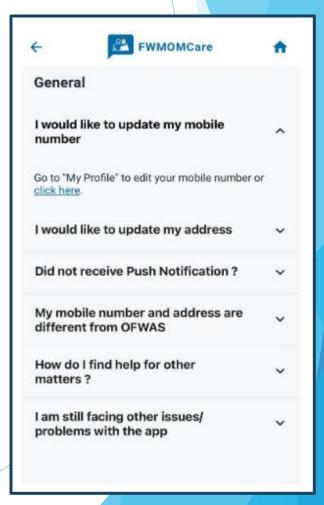

arcode"







### FWMOMCare App — Talk to MOM 1 of 3

**STFP 1:** Talk to MOM can be found on your Menu / Home Page.



STEP 2: Verify personal details



Step 3:

Select "Yes" if you can speak English Otherwise, click "No".







### FWMOMCare App – Talk to MOM 2 of 3

### **STEP 4:**

Click "Submit" for MOM to contact you.



#### **STEP 5:**

Click "Yes" to confirm. Otherwise, click "No".





### FWMOMCare App – Talk to MOM 3 of 3

### STEP 6:

Successful Message



### **STEP 7:**

Last submitted date and time will be shown. Next request can only be submitted after 3 days.







### FWMOMCare App – Quick Information 1 of 2

### **QUICK INFORMATION:**

Quick Information can be found on the Menu / Home Page









### FWMOMCare App — Quick Information 2 of 2

#### **EXAMPLE**