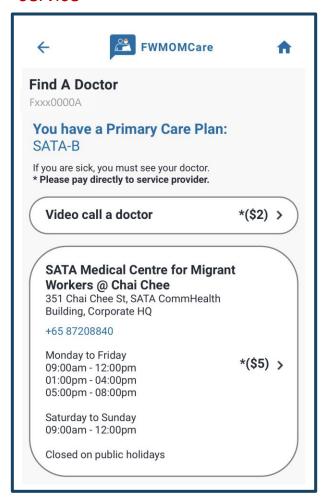

### FWMOMCare App — Find A Doctor (PCP\*) \*PCP – Primary Care Plan

### **STEP 1:**

Your PCP details will be shown. Select your preferred medical service