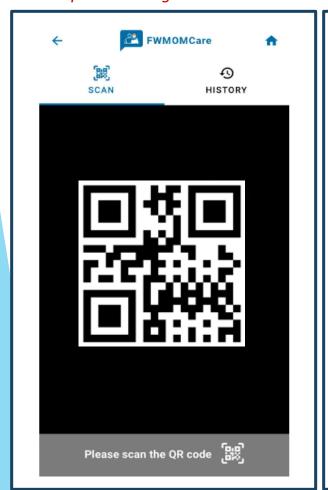

### 1 of 3

Step 1: Scan QR can be found on the Menu / Home Page

### FWMOMCare App – Scan QR (Safe@Home)

2 of 3

#### STEP 2:

Scan the QR code in your room. Allow app to access camera in your mobile phone settings.