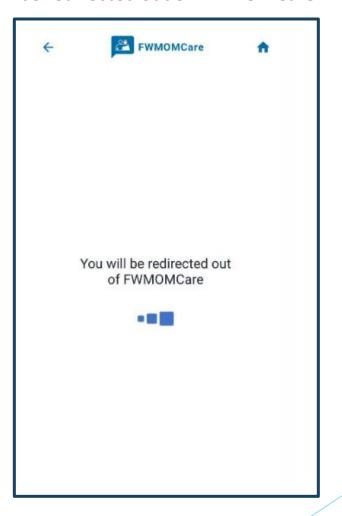

### FWMOMCare App — SnapSAFE

STEP 1: SnapSAFE can be found on your Home Page.

### STEP 2:

Once SnapSAFE is selected, you will be redirected out of FWMOMCare

### Step 3:

You will be redirect to service2.mom.gov.sg