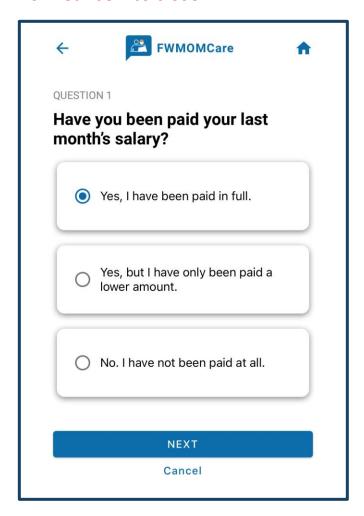

### FWMOMCare App – Feedback 2 of 2

### **STEP 4:**

Click "NEXT" to go to next question or "Cancel" to close.

#### **COMPLETED:**

Successful Message