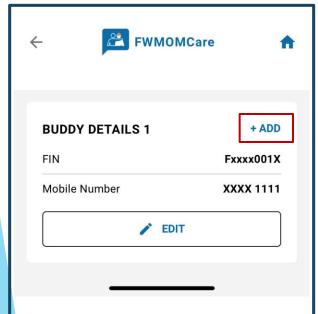

### FWMOMCare App — Buddy 2 Nomination 1 of 2

### **STEP 1:**

Click "+ ADD" to add BUDDY DETAILS 2.

#### STEP 2:

Click "ADD"