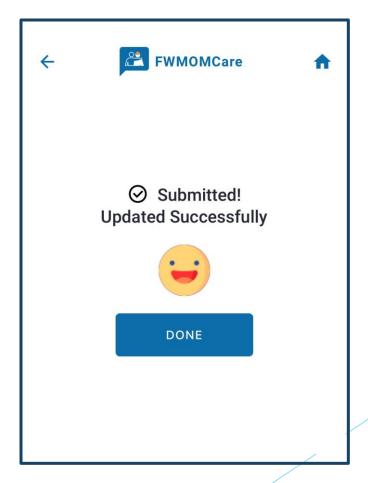

STEP 8:**

Search for address using postal code / partial address



### **STEP 9:**

Select address from dropdown and click ✓ to proceed







#### **STEP 10:**

If applicable, enter "Floor" and "Room" number and "SAVE CHANGES"



#### **COMPLETED:**

Successful Message





# FWMOMCare App – Login

### **STEP 1:** Enter your mobile number



**STEP 2:** Enter OTP sent via SMS



### **HOME PAGE:**







### FWMOMCare App – Edit Mobile (Logged In) 1 of 2

### **STEP 1:** Click "My Profile"



**STEP 2:** In CONTACT DETAILS, click "EDIT"



**STEP 3:** 

Enter your <u>new</u> mobile number and click "SAVE CHANGES"







### FWMOMCare App – Edit Mobile (Logged In) 2 of 2

#### **STEP 4:**

Enter OTP sent to your <u>new</u> mobile number via SMS



### **COMPLETED:**

Successful Message







### FWMOMCare App – Edit Mobile (Logged Out) 1 of 2

#### **STEP 1:**

**Enter your FIN** 



### STEP 2:

If OTP is <u>not</u> sent to the correct mobile number, update via <u>click here</u> on your screen.



### **STEP 3:**

Enter <u>new</u> mobile number and click "SAVE CHANGES"







### FWMOMCare App – Edit Mobile (Logged Out) 2 of 2

### **STEP 4:**

Enter Card Number on your work pass <u>or</u>
Date of Application (DOA) on your IPA letter and click "NEXT"





### **STEP 5:**

Enter OTP sent to your <u>new</u> mobile number via SMS



#### **COMPLETED:**

Successful Message







### FWMOMCare App – Vaccination Records 1 of 2

**STEP 1:** Click Vaccination



**STEP 2:** Click Vaccination Records



STEP 3: Click Covid-19 Vaccination







### FWMOMCare App – Vaccination R