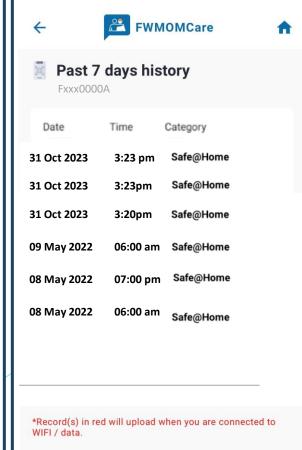

Chest Pain                  | Yes No No     |  |
| <b>Q</b> | Oxygen Saturation<br>(SpO2) | (Optional)    |  |
| \$       | Heart Rate<br>(BPM)         | (Optional)    |  |
| SUBMIT   |                             |               |  |





## FWMOMCare App – Report Health 2 of 3

### **COMPLETED:**

Successful Message









### FWMOMCare App – Report Health 3 of 3

#### **REPORT HEALTH HISTORY:**

You can now view Today's / Past 7 days records





### 1 of 3

Step 1: Scan QR can be found on the Menu / Home Page









### FWMOMCare App – Scan QR (Safe@Home)

2 of 3

#### STEP 2:

Scan the QR code in your room. Allow app to access camera in your mobile phone settings.

### **COMPLETED:**

Successful Message

#### **SCAN HISTORY**

You can now view Today's / Past 7 days records













### FWMOMCare App – Scan QR (Others)

3 of 3

#### **STEP 2:**

Scan authorized QR codes including code from go.gov.sg Allow app to access camera in your mobile phone settings.

### **COMPLETED:**

Successful Message

#### **SCAN HISTORY**

You can now view Today's / Past 7 days records













### FWMOMCare App — SnapSAFE

STEP 1: SnapSAFE can be found on your Home Page.



### STEP 2:

Once SnapSAFE is selected, you will be redirected out of FWMOMCare



### Step 3:

You will be redirect to service2.mom.gov.sg







### FWMOMCare App — Home Page / Notifications / News

#### **HOME PAGE:**

Report Health and Scan QR will display last record's date / time (if any)



#### **NOTIFICATIONS:**

Unread notifications will be indicated with a red dot



#### **NFWS:**

View the lates