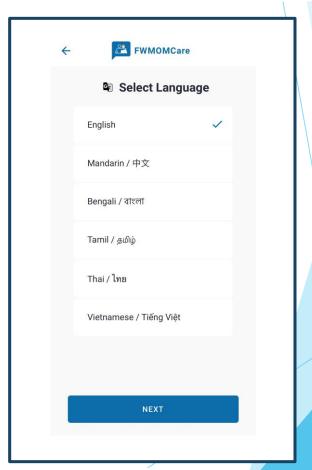

### **STEP 1:** Enter your FIN

STEP 2: Captcha - Slide to proceed

**STEP 3:** 

Select language based on Persona (MW)

\*MW - Migrant Workers