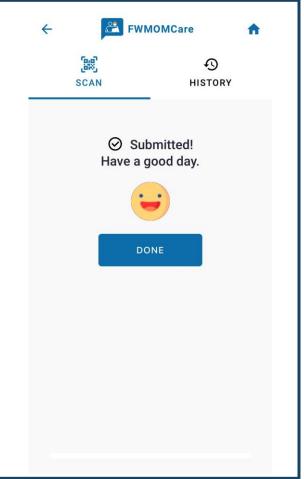

### **COMPLETED:**

Successful Message

#### **SCAN HISTORY**

You can now view Today's / Past 7 days records