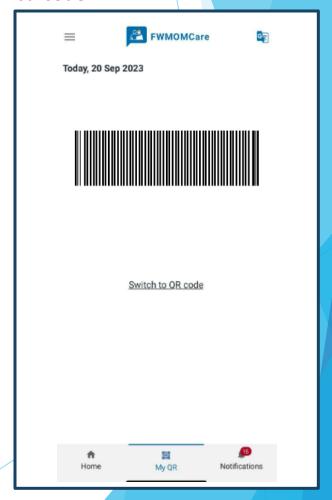

### Step 3:

You can switch to a barcode code format by clicking "Switch to barcode"