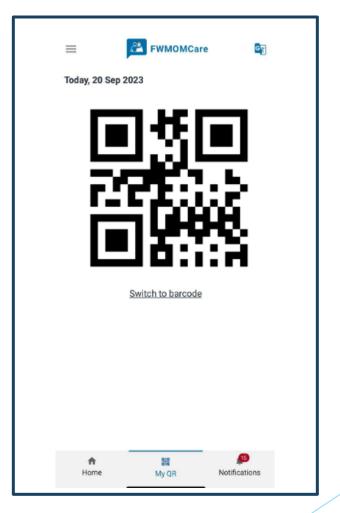

### STEP 2:

Once My QR is selected you will see a QR Code.

### Step 3:

You can switch to a barcode code format by clicking "Switch to barcode"