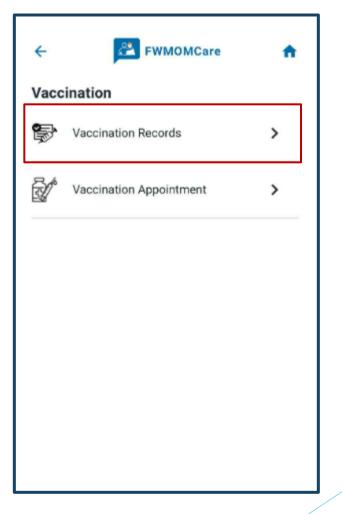

### FWMOMCare App – Vaccination Records 1 of 2

**STEP 1:** Click Vaccination

**STEP 2:** Click Vaccination Records

STEP 3: Click Covid-19 Vaccination