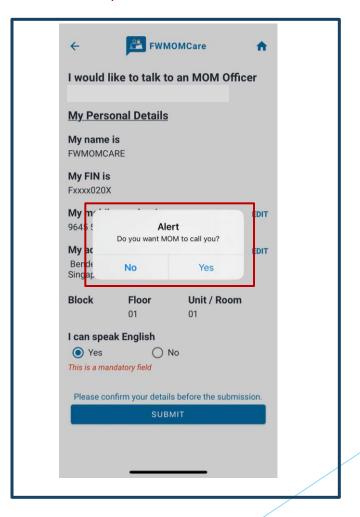

n Centre can be found on your **Menu/Home Page**.



### STEP 2:

Redirected to Booking.SG site to book your facilities.



Scan on the QR code below to find out more!







## FWMOMCare App – My QR

### **STEP 1:** My QR can be found on your **Home** Page.



### STEP 2:

Once My QR is selected you will see a QR Code.



### Step 3:

You can switch to a barcode code format by clicking "Switch to barcode"







### FWMOMCare App — Talk to MOM 1 of 3

**STFP 1:** Talk to MOM can be found on your Menu / Home Page.



STEP 2: Verify personal details



Step 3:

Select "Yes" if you can speak English Otherwise, click "No".







### FWMOMCare App – Talk to MOM 2 of 3

### **STEP 4:**

Click "Submit" for MOM to contact you.



#### **STEP 5:**

Click "Yes" to confirm. Otherwise, click "No".





### FWMOMCare App – Talk to MOM 3 of 3

### STEP 6:

Successful Message



### **STEP 7:**

Last submitted date and time will be shown. Next request can only be submitted after 3 days.







### FWMOMCare App – Quick Information 1 of 2

### **QUICK INFORMATION:**

Quick Information can be found on the Menu / Home Page









### FWMOMCare App — Quick Information 2 of 2

#### **EXAMPLE**