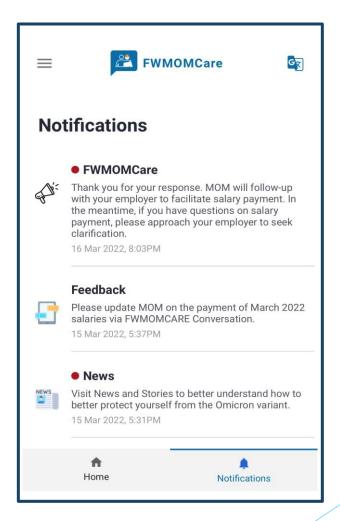

### FWMOMCare App — Home Page / Notifications / News

#### **HOME PAGE:**

Report Health and Scan QR will display last record's date / time (if any)

#### **NOTIFICATIONS:**

Unread notifications will be indicated with a red dot

#### **NFWS:**

View the latest Updates / Advisories here