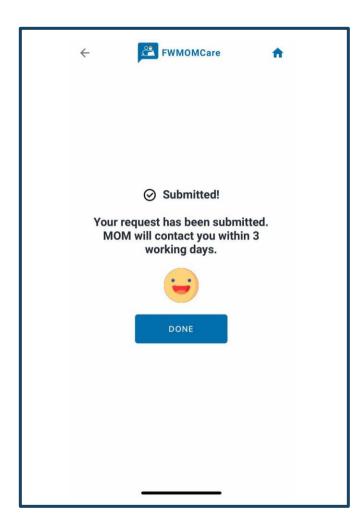

### FWMOMCare App – Talk to MOM 3 of 3

### STEP 6:

Successful Message

### **STEP 7:**

Last submitted date and time will be shown. Next request can only be submitted after 3 days.