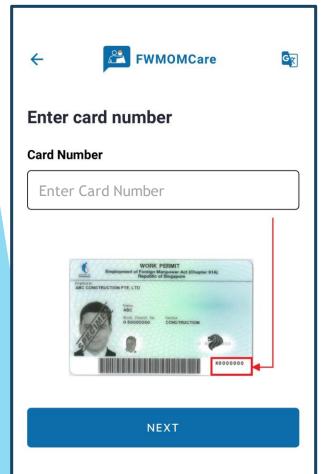

### FWMOMCare App – Edit Mobile (Logged Out) 2 of 2

### **STEP 4:**

Enter Card Number on your work pass <u>or</u>
Date of Application (DOA) on your IPA letter and click "NEXT"