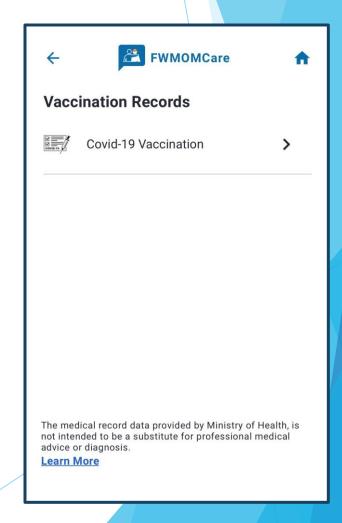

### FWMOMCare App – Vaccination Records 1 of 2

**STEP 1:** Click Vaccination

**STEP 2:** Click Vaccination Records

STEP 3: Click Covid-19 Vaccination