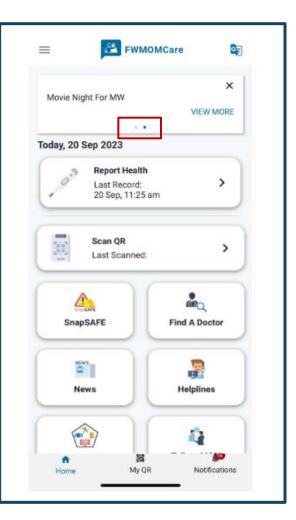

### FWMOMCare App – Banner

### STEP 2:

Swipe left or right to view other banners.

### **STEP 3:**

Click "VIEW MORE" to be redirected to the intended page accordingly