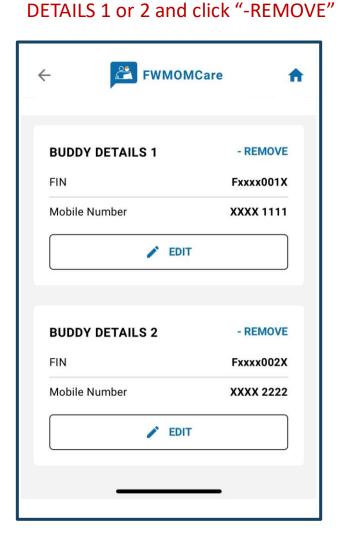

### FWMOMCare App – Remove Nominated Buddy

### **STEP 1:** In Profile page, scroll to BUDDY