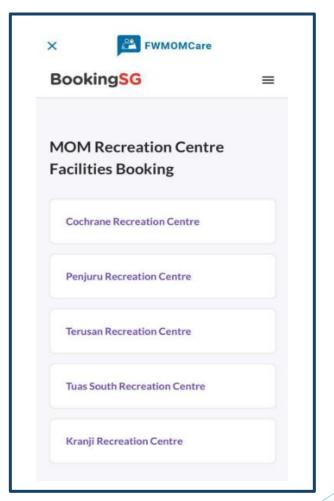

### STEP 2:

Redirected to Booking.SG site to book your facilities.

Scan on the QR code below to find out more!