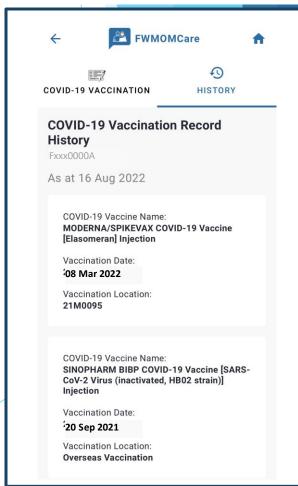

*STEP 3:**

Enter <u>new</u> mobile number and click "SAVE CHANGES"







### FWMOMCare App – Edit Mobile (Logged Out) 2 of 2

### **STEP 4:**

Enter Card Number on your work pass <u>or</u>
Date of Application (DOA) on your IPA letter and click "NEXT"





### **STEP 5:**

Enter OTP sent to your <u>new</u> mobile number via SMS



#### **COMPLETED:**

Successful Message







### FWMOMCare App – Vaccination Records 1 of 2

**STEP 1:** Click Vaccination



**STEP 2:** Click Vaccination Records



STEP 3: Click Covid-19 Vaccination







### FWMOMCare App – Vaccination Record 2 of 2

### **COVID-19 VACCINATION STATUS**

**VACCINATED** 

UNVACCINATED

### RECOVERED FROM RECENT INFECTION / MEDICALLY INELLIGIBLE







#### **STEP 4:**

Click HISTORY to view your full vaccination record(s)







### FWMOMCare App – Vaccination Appointment

### STEP 1:

**Click Vaccination** 

#### **STEP 2:**

**Click Vaccination Appointment** 

#### **STEP 3:**

View / Change your appointment. And add event to your phone's calendar.













### FWMOMCare App – Find A Doctor

#### **FIND A DOCTOR**

Find A Doctor can be found on the Menu / Home Page









### FWMOMCare App — Find A Doctor (PCP\*) \*PCP – Primary Care Plan

### **STEP 1:**

Your PCP details will be shown. Select your preferred medical service



#### **VIDEO CALL A DOCTOR:**

Once selected, you will be re-directed out of FWMOMCare app to Medical Provider's app / website



#### NOTE:

An alert will appear if the address in your profile and PCP plan are not nearby.





### FWMOMCare App — Find A Doctor (Non-PCP\*) \*P