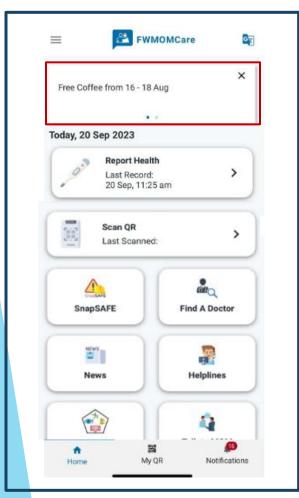

### FWMOMCare App – Banner

### STEP 1:

List of published Banner will only be displayed on top of Home Page if available

### STEP 2:

Swipe left or right to view other banners.

### **STEP 3:**

Click "VIEW MORE" to be redirected to the intended page accordingly

#### **STEP 4:**

Click "X" to prevent banner from showing for the day. Banner will re-appear the next day.

#### **HOME PAGE:**

Report Health and Scan QR will display last record's date / time (if any)

#### **NOTIFICATIONS:**

Unread notifications will be indicated with a red dot