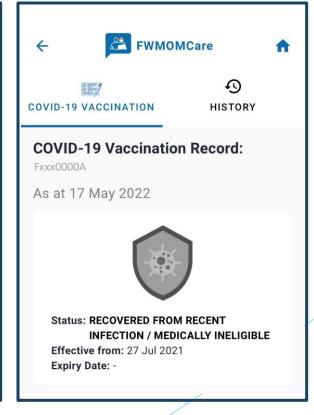

### FWMOMCare App – Vaccination Record 2 of 2

### RECOVERED FROM RECENT INFECTION / MEDICALLY INELLIGIBLE