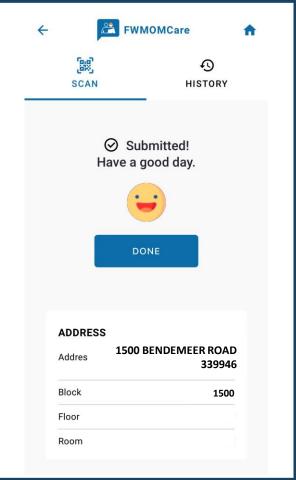

### **COMPLETED:**

Successful Message

#### **SCAN HISTORY**

You can now view Today's / Past 7 days records