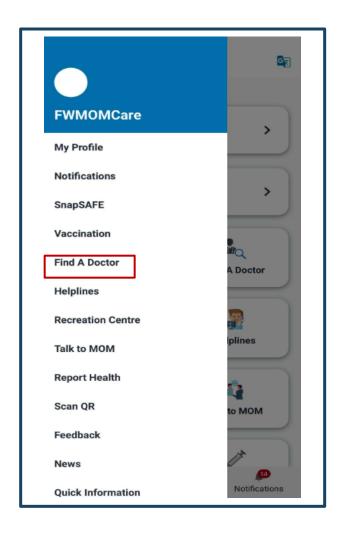

uccessful Message







### FWMOMCare App – Vaccination Records 1 of 2

**STEP 1:** Click Vaccination



**STEP 2:** Click Vaccination Records



STEP 3: Click Covid-19 Vaccination







### FWMOMCare App – Vaccination Record 2 of 2

### **COVID-19 VACCINATION STATUS**

**VACCINATED** 

UNVACCINATED

### RECOVERED FROM RECENT INFECTION / MEDICALLY INELLIGIBLE







#### **STEP 4:**

Click HISTORY to view your full vaccination record(s)







### FWMOMCare App – Vaccination Appointment

### STEP 1:

**Click Vaccination** 

#### **STEP 2:**

**Click Vaccination Appointment** 

#### **STEP 3:**

View / Change your appointment. And add event to your phone's calendar.













### FWMOMCare App – Find A Doctor

#### **FIND A DOCTOR**

Find A Doctor can be found on the Menu / Home Page









### FWMOMCare App — Find A Doctor (PCP\*) \*PCP – Primary Care Plan

### **STEP 1:**

Your PCP details will be shown. Select your preferred medical service



#### **VIDEO CALL A DOCTOR:**

Once selected, you will be re-directed out of FWMOMCare app to Medical Provider's app / website



#### NOTE:

An alert will appear if the address in your profile and PCP plan are not nearby.





### FWMOMCare App — Find A Doctor (Non-PCP\*) \*PCP – Primary Care Plan

### **NEARBY MEDICAL CENTRES:**

Nearby Medical Centre will be displayed based on postal code in your Profile



#### **VIDEO CALL A DOCTOR:**

Once selected, you will be re-directed out of FWMOMCare app to Medical Provider's app / website







### FWMOMCare App – Buddy 1 Nomination 1 of 2

### **STEP 1:** Click "My Profile"