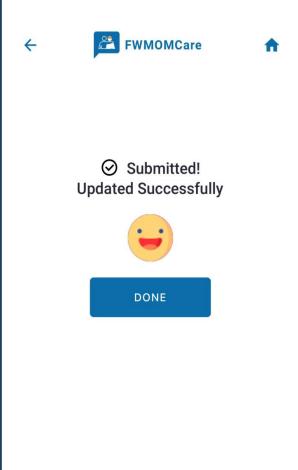

r and click "SAVE CHANGES"







### FWMOMCare App – Edit Mobile (Logged In) 2 of 2

#### **STEP 4:**

Enter OTP sent to your <u>new</u> mobile number via SMS



### **COMPLETED:**

Successful Message







### FWMOMCare App – Edit Mobile (Logged Out) 1 of 2

#### **STEP 1:**

**Enter your FIN** 



### STEP 2:

If OTP is <u>not</u> sent to the correct mobile number, update via <u>click here</u> on your screen.



### **STEP 3:**

Enter <u>new</u> mobile number and click "SAVE CHANGES"







### FWMOMCare App – Edit Mobile (Logged Out) 2 of 2

### **STEP 4:**

Enter Card Number on your work pass <u>or</u>
Date of Application (DOA) on your IPA letter and click "NEXT"





### **STEP 5:**

Enter OTP sent to your <u>new</u> mobile number via SMS



#### **COMPLETED:**

Successful Message







### FWMOMCare App – Vaccination Records 1 of 2

**STEP 1:** Click Vaccination



**STEP 2:** Click Vaccination Records



STEP 3: Click Covid-19 Vaccination







### FWMOMCare App – Vaccination Record 2 of 2

### **COVID-19 VACCINATION STATUS**

**VACCINATED** 

UNVACCINATED

### RECOVERED FROM RECENT INFECTION / MEDICALLY INELLIGIBLE







#### **STEP 4:**

Click HISTORY to view your full vaccination record(s)







### FWMOMCare App – Vaccination Appointment

### STEP 1:

**Click Vaccination** 

#### **STEP 2:**

**Click Vaccination Appointment** 

#### **STEP 3:**

View / Change your appointment. And add event to your phone's calendar.













### FWMOMCare App – Find A Doctor

#### **FIND A DOCTOR**

Find A Doctor can be found on the Menu / Home Page









### FWMOMCa