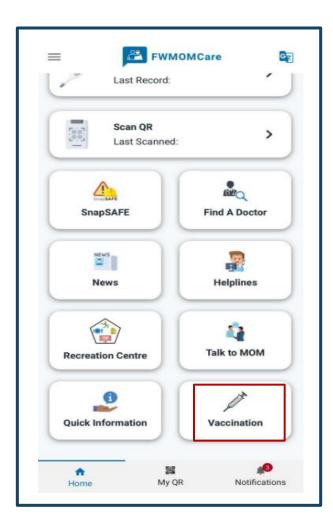

### FWMOMCare App – Vaccination Records 1 of 2

**STEP 1:** Click Vaccination

**STEP 2:** Click Vaccination Records

STEP 3: Click Covid-19 Vaccination