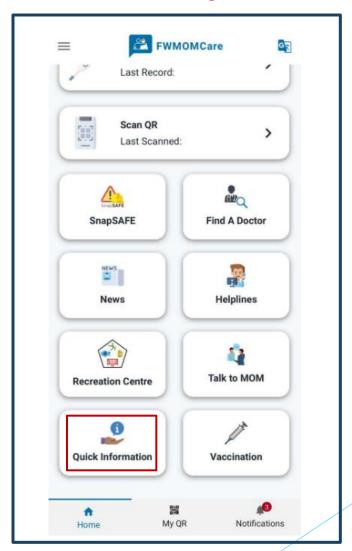

### FWMOMCare App – Quick Information 1 of 2

### **QUICK INFORMATION:**

Quick Information can be found on the Menu / Home Page

### FWMOMCare App — Quick Information 2 of 2

#### **EXAMPLE**