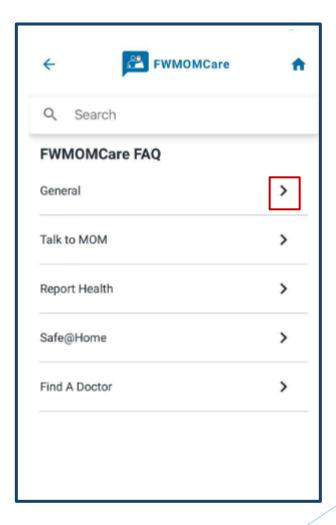

barcode"







### FWMOMCare App — Talk to MOM 1 of 3

**STFP 1:** Talk to MOM can be found on your Menu / Home Page.



STEP 2: Verify personal details



Step 3:

Select "Yes" if you can speak English Otherwise, click "No".







### FWMOMCare App – Talk to MOM 2 of 3

### **STEP 4:**

Click "Submit" for MOM to contact you.



#### **STEP 5:**

Click "Yes" to confirm. Otherwise, click "No".





### FWMOMCare App – Talk to MOM 3 of 3

### STEP 6:

Successful Message



### **STEP 7:**

Last submitted date and time will be shown. Next request can only be submitted after 3 days.







### FWMOMCare App – Quick Information 1 of 2

### **QUICK INFORMATION:**

Quick Information can be found on the Menu / Home Page









### FWMOMCare App — Quick Information 2 of 2

#### **EXAMPLE**