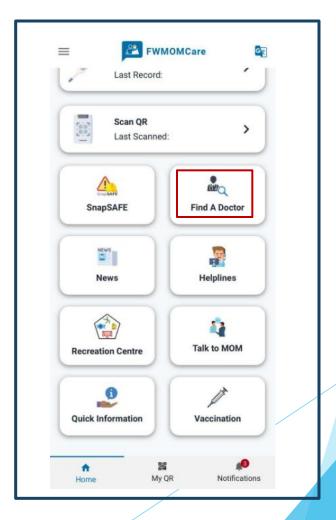

### FWMOMCare App – Find A Doctor

#### **FIND A DOCTOR**

Find A Doctor can be found on the Menu / Home Page