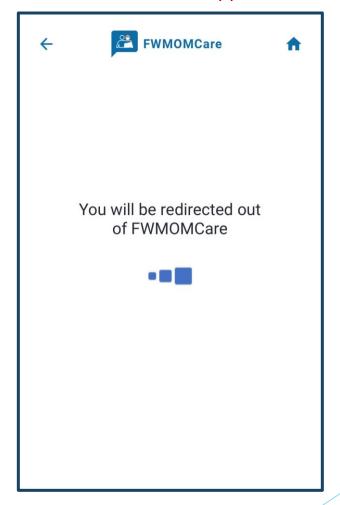

#### **VIDEO CALL A DOCTOR:**

Once selected, you will be re-directed out of FWMOMCare app to Medical Provider's app / website