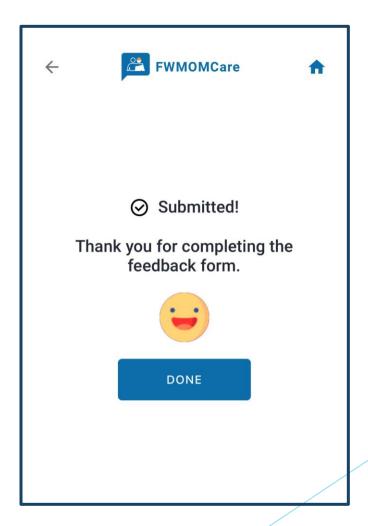

### **STEP 4:**

Click "NEXT" to go to next question or "Cancel" to close.

#### **COMPLETED:**

Successful Message