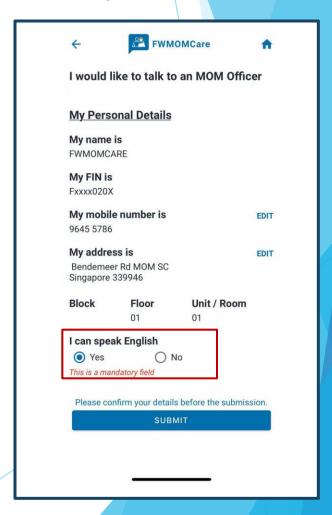

### FWMOMCare App — Talk to MOM 1 of 3

**STFP 1:** Talk to MOM can be found on your Menu / Home Page.

STEP 2: Verify personal details

Step 3:

Select "Yes" if you can speak English Otherwise, click "No".