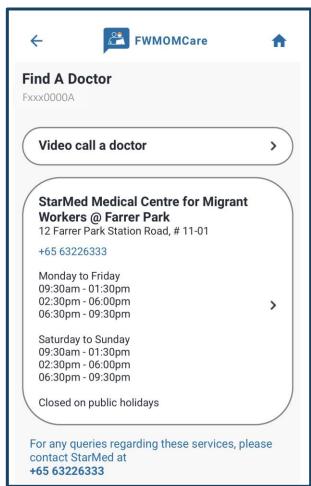

### FWMOMCare App – Find A Doctor

#### **FIND A DOCTOR**

Find A Doctor can be found on the Menu / Home Page

### FWMOMCare App — Find A Doctor (Non-PCP\*) \*PCP – Primary Care Plan

### **NEARBY MEDICAL CENTRES:**

Nearby Medical Centre will be displayed based on postal code in your Profile

#### **VIDEO CALL A DOCTOR:**

Once selected, you will be re-directed out of FWMOMCare app to Medical Provider's app / website