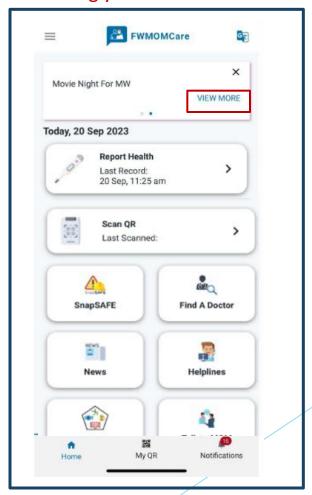

### FWMOMCare App – Banner

### **STEP 3:**

Click "VIEW MORE" to be redirected to the intended page accordingly