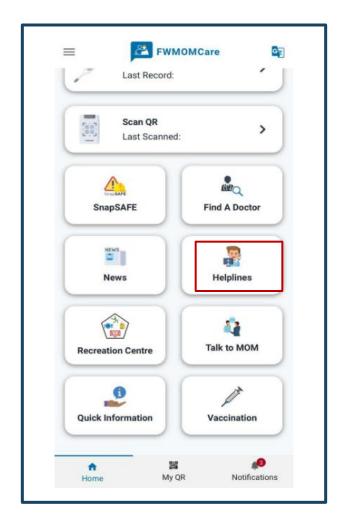

### FWMOMCare App – Helplines

#### **HELPLINES:**

Display Ministry of Manpower (MOM), Mental Health and Emergency Hotlines