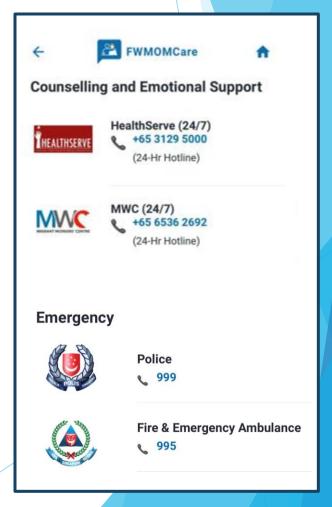

### FWMOMCare App – Helplines

#### **HELPLINES:**

Display Ministry of Manpower (MOM), Mental Health and Emergency Hotlines