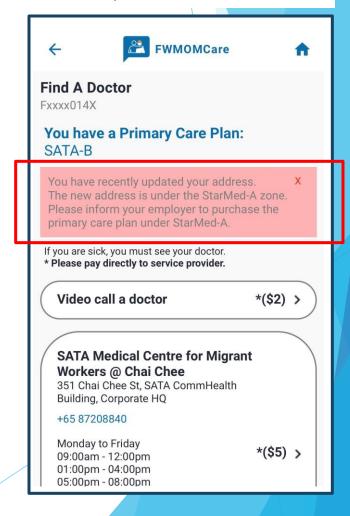

#### NOTE:

An alert will appear if the address in your profile and PCP plan are not nearby.