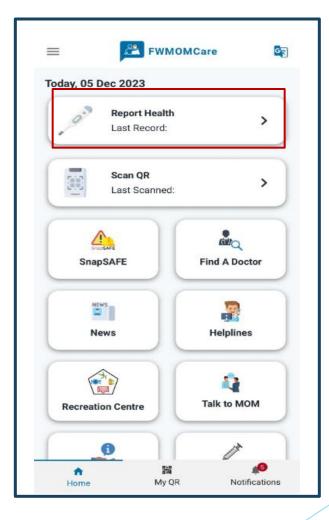

### FWMOMCare App – Report Health 1 of 3

**STEP 1:** Report Health can be found on the Menu / Home Page

STEP 2: When done, click "SUBMIT"

| <b>←</b> | FWMOMCare •                 |               |  |
|----------|-----------------------------|---------------|--|
| REPO     | PRT HEALTH                  | €)<br>HISTORY |  |
|          | Temperature                 | (Optional) °C |  |
| NA<br>NA | Cough                       | Yes No        |  |
| (5)      | Sore Throat                 | Yes No No     |  |
| ψ        | Runny Nose                  | Yes No No     |  |
| 4        | Shortness of<br>Breath      | Yes No        |  |
|          | Chest Pain                  | Yes No No     |  |
| <b>Q</b> | Oxygen Saturation<br>(SpO2) | (Optional)    |  |
| \$       | Heart Rate<br>(BPM)         | (Optional)    |  |
| SUBMIT   |                             |               |  |

#### **HOME PAGE:**

Report Health and Scan QR will display last record's date / time (if any)