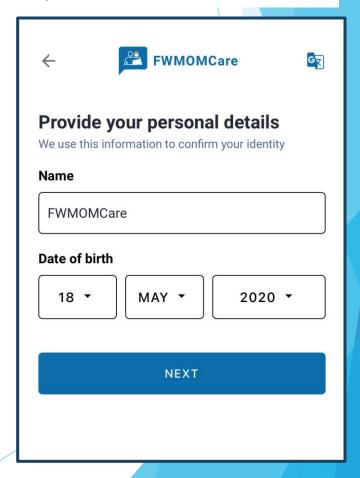

n use FWMOMCare to manage their well-being



For Android Users, go to Google Play Store.



**Note:** Minimally iOS 13 or Android version 5 is required to download app.





### FWMOMCare App — Privacy Policy (For New User, New Installation, User who have yet to accept)

**STEP 1:** Click "Terms of Use and Privacy Statement" to view.



**STEP 2:** Redirected to MOM website



Step 3: Select "NEXT" to agree





# FWMOMCare App - Registration 1 of 4

### **STEP 1:** Enter your FIN



STEP 2: Captcha - Slide to proceed



**STEP 3:** 

Select language based on Persona (MW)



\*MW - Migrant Workers



# FWMOMCare App - Registration 2 of 4

#### **STEP 4:**

Enter your mobile number



### STEP 5:

**Enter OTP sent via SMS** 



#### STEP 6:

Enter your details and click "NEXT" to proceed





## FWMOMCare App – Registration 3 of 4

#### **STEP 7:**

Click on map icon to search for address



#### **STEP 8:**

Search for address using postal code / partial address



### **STEP 9:**

Select address from dropdown and click ✓ to proceed







#### **STEP 10:**

If applicable, enter "Floor" and "Room" number and "SAVE CHANGES"



#### **COMPLETED:**

Successful Message





# FWMOMCare App – Login

### **STEP 1:** Enter your mobile number



**STEP 2:** Enter OTP sent via SMS



### **HOME PAGE:**







### FWMOMCare App – Edit Mobile (Logged In) 1 of 2

### **STEP 1:** Click "My Profile"



**STEP 2:** In CONTACT DETAILS, click "EDIT"



**STEP 3:** 

Enter your <u>new</u> mobile number and click "SAVE CHANGES"







### FWMOMCare App – Edit Mobile (Logged In) 2 of 2

####