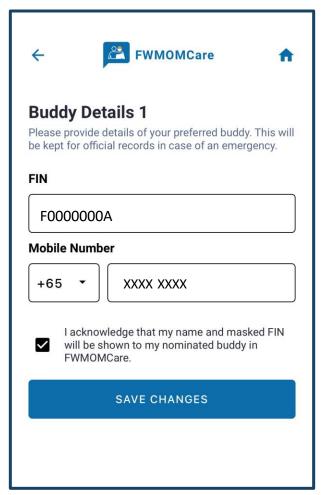

### FWMOMCare App – Buddy 1 Nomination 1 of 2

### **STEP 1:** Click "My Profile"

STEP 2:

Scroll down to BUDDY DETAILS and click "ADD"

### **STEP 3:**

Enter buddy's FIN and Mobile Number

| <b>←</b>   | FWMOMCare 👚                                                                                                 |
|------------|-------------------------------------------------------------------------------------------------------------|
| Please pro | <b>Details 1</b> vide details of your preferred buddy. This will refficial records in case of an emergency. |
| FIN        |                                                                                                             |
|            |                                                                                                             |
| Mobile N   | umber                                                                                                       |
| +65        | ▼ Enter mobile number                                                                                       |
| ☐ wil      | cknowledge that my name and masked FIN<br>I be shown to my nominated buddy in<br>MOMCare.                   |
|            | SAVE CHANGES                                                                                                |
|            |                                                                                                             |
|            |                                                                                                             |
|            |                                                                                                             |

#### **STEP 4:**

Tick ✓ on the checkbox to acknowledge and click "SAVE CHANGES"