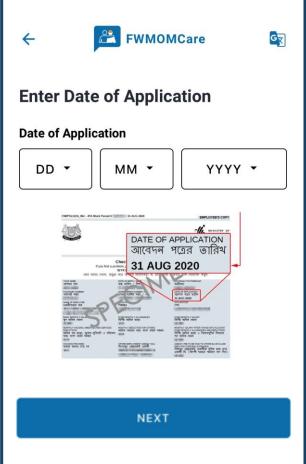

### **STEP 4:**

Enter Card Number on your work pass <u>or</u>
Date of Application (DOA) on your IPA letter and click "NEXT"