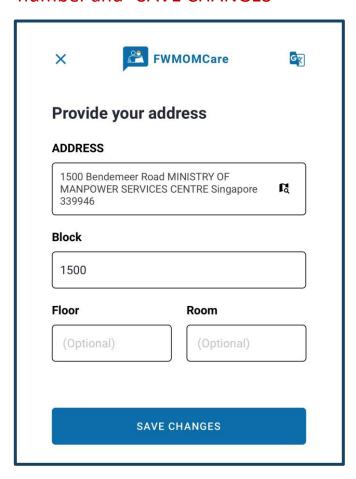

#### **STEP 10:**

If applicable, enter "Floor" and "Room" number and "SAVE CHANGES"