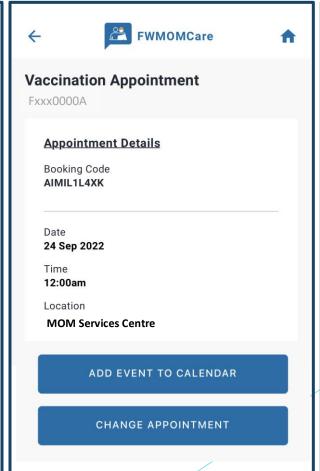

#### **STEP 3:**

View / Change your appointment. And add event to your phone's calendar.