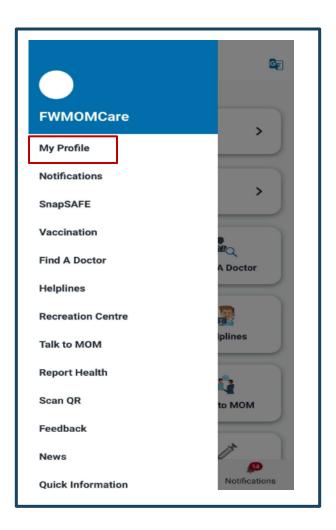

### **STEP 1:** Click "My Profile"

**STEP 2:** In CONTACT DETAILS, click "EDIT"

**STEP 3:** 

Enter your <u>new</u> mobile number and click "SAVE CHANGES"

### **STEP 1:** Click "My Profile"

STEP 2:

Scroll down to BUDDY DETAILS and click "ADD"