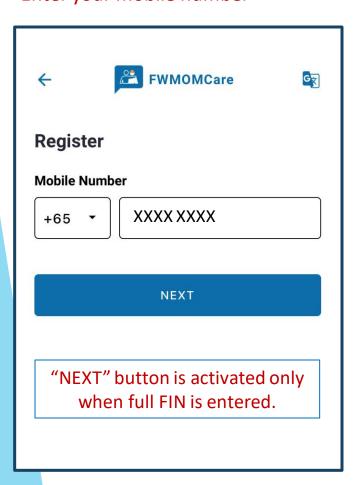

## **STEP 1:** Enter your FIN



STEP 2: Captcha - Slide to proceed



**STEP 3:** 

Select language based on Persona (MW)



\*MW - Migrant Workers



# FWMOMCare App - Registration 2 of 4

#### **STEP 4:**

Enter your mobile number



### STEP 5:

**Enter OTP sent via SMS** 



#### STEP 6:

Enter your details and click "NEXT" to proceed





## FWMOMCare App – Registration 3 of 4

#### **STEP 7:**

Click on map icon to search for address



#### **STEP 8:**

Search for address using postal code / partial address



### **STEP 9:**

Select address from dropdown and click ✓ to proceed







#### **STEP 10:**

If applicable, enter "Floor" and "Room" number and "SAVE CHANGES"



#### **COMPLETED:**

Successful Message





# FWMOMCare App – Login

### **STEP 1:** Enter your mobile number



**STEP 2:** Enter OTP sent via SMS



### **HOME PAGE:**







### FWMOMCare App – Edit Mobile (Logged In) 1 of 2

### **STEP 1:** Click "My Profile"



**STEP 2:** In CONTACT DETAILS, click "EDIT"



**STEP 3:** 

Enter your <u>new</u> mobile number and click "SAVE CHANGES"







### FWMOMCare App – Edit Mobile (Logged In) 2 of 2

#### **STEP 4:**

Enter OTP sent to your <u>new</u> mobile number via SMS



### **COMPLETED:**

Successful Message







### FWMOMCare App – Edit Mobile (Logged Out) 1 of 2

#### **STEP 1:**

**Enter your FIN** 



### STEP 2:

If OTP is <u>not</u> sent to the correct mobile number, update via <u>click here</u> on your screen.



### **STEP 3:**

Enter <u>new</u> mobile number and click "SAVE CHANGES"







### FWMOMCare App – Edit Mobile (Logged Out) 2 o