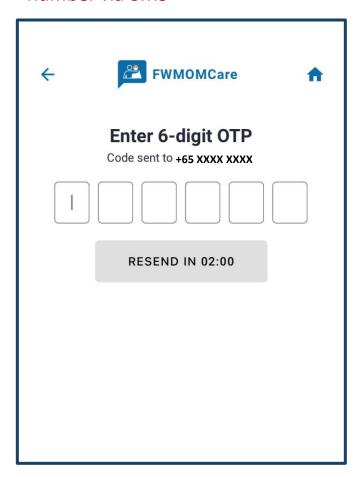

map icon to search for address



#### **STEP 8:**

Search for address using postal code / partial address



### **STEP 9:**

Select address from dropdown and click ✓ to proceed







#### **STEP 10:**

If applicable, enter "Floor" and "Room" number and "SAVE CHANGES"



#### **COMPLETED:**

Successful Message





# FWMOMCare App – Login

### **STEP 1:** Enter your mobile number



**STEP 2:** Enter OTP sent via SMS



### **HOME PAGE:**







### FWMOMCare App – Edit Mobile (Logged In) 1 of 2

### **STEP 1:** Click "My Profile"



**STEP 2:** In CONTACT DETAILS, click "EDIT"



**STEP 3:** 

Enter your <u>new</u> mobile number and click "SAVE CHANGES"







### FWMOMCare App – Edit Mobile (Logged In) 2 of 2

#### **STEP 4:**

Enter OTP sent to your <u>new</u> mobile number via SMS



### **COMPLETED:**

Successful Message







### FWMOMCare App – Edit Mobile (Logged Out) 1 of 2

#### **STEP 1:**

**Enter your FIN** 



### STEP 2:

If OTP is <u>not</u> sent to the correct mobile number, update via <u>click here</u> on your screen.



### **STEP 3:**

Enter <u>new</u> mobile number and click "SAVE CHANGES"







### FWMOMCare App – Edit Mobile (Logged Out) 2 of 2

### **STEP 4:**

Enter Card Number on your work pass <u>or</u>
Date of Application (DOA) on your IPA letter and click "NEXT"





### **STEP 5:**

Enter OTP sent to your <u>new</u> mobile number via SMS



#### **COMPLETED:**

Successful Message







### FWMOMCare App – Vaccination Records 1 of 2

**STEP 1:** Click Vaccination



**STEP 2:** Click Vaccination Records



STEP 3: Click Covid-19 Vaccinatio