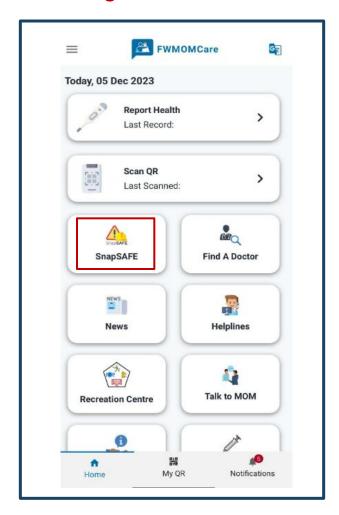

### FWMOMCare App — SnapSAFE

STEP 1: SnapSAFE can be found on your Home Page.

### STEP 2:

Once SnapSAFE is selected, you will be redirected out of FWMOMCare

### Step 3:

You will be redirect to service2.mom.gov.sg