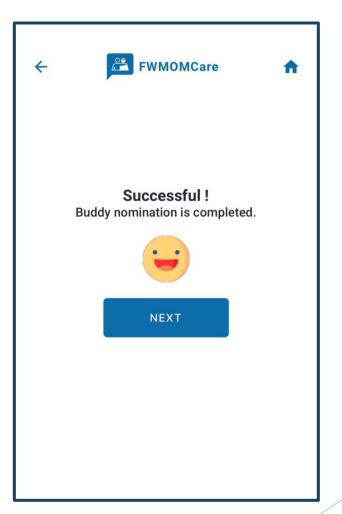

### FWMOMCare App – Buddy 1 Nomination 2 of 2

#### **STEP 4:**

Tick ✓ on the checkbox to acknowledge and click "SAVE CHANGES"

#### **COMPLETED:**

Successful Message