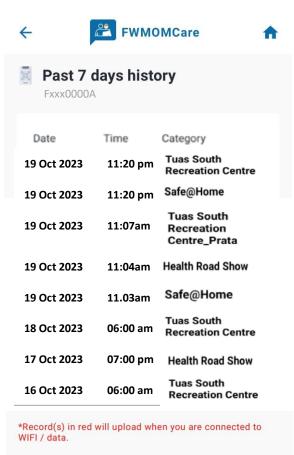

Successful Message









### FWMOMCare App – Report Health 3 of 3

#### **REPORT HEALTH HISTORY:**

You can now view Today's / Past 7 days records





### 1 of 3

Step 1: Scan QR can be found on the Menu / Home Page









### FWMOMCare App – Scan QR (Safe@Home)

2 of 3

#### STEP 2:

Scan the QR code in your room. Allow app to access camera in your mobile phone settings.

### **COMPLETED:**

Successful Message

#### **SCAN HISTORY**

You can now view Today's / Past 7 days records













### FWMOMCare App – Scan QR (Others)

3 of 3

#### **STEP 2:**

Scan authorized QR codes including code from go.gov.sg Allow app to access camera in your mobile phone settings.

### **COMPLETED:**

Successful Message

#### **SCAN HISTORY**

You can now view Today's / Past 7 days records













### FWMOMCare App — SnapSAFE

STEP 1: SnapSAFE can be found on your Home Page.



### STEP 2:

Once SnapSAFE is selected, you will be redirected out of FWMOMCare



### Step 3:

You will be redirect to service2.mom.gov.sg







### FWMOMCare App — Home Page / Notifications / News

#### **HOME PAGE:**

Report Health and Scan QR will display last record's date / time (if any)



#### **NOTIFICATIONS:**

Unread notifications will be indicated with a red dot



#### **NFWS:**

View the latest Updates / Advisories here





### FWMOMCare App – Banner

### STEP 1:

List of published Banner will only be displayed on top of Home Page if available



### STEP 2:

Swipe left or right to view other banners.



### **STEP 3:**

Click "VIEW MORE" to be redirected to the intended page accordingly