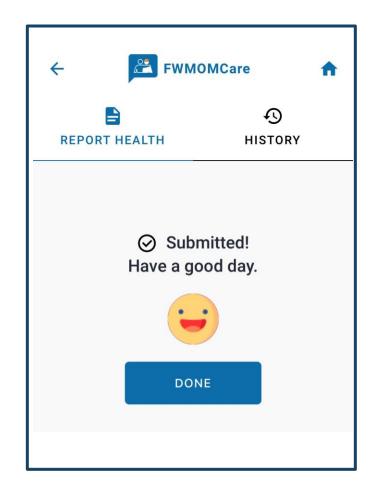

|               |  |
|----------|-----------------------------|---------------|--|
| REPO     | PRT HEALTH                  | €)<br>HISTORY |  |
|          | Temperature                 | (Optional) °C |  |
| NA<br>NA | Cough                       | Yes No        |  |
| (5)      | Sore Throat                 | Yes No No     |  |
| ψ        | Runny Nose                  | Yes No No     |  |
| 4        | Shortness of<br>Breath      | Yes No        |  |
|          | Chest Pain                  | Yes No No     |  |
| <b>Q</b> | Oxygen Saturation<br>(SpO2) | (Optional)    |  |
| \$       | Heart Rate<br>(BPM)         | (Optional)    |  |
| SUBMIT   |                             |               |  |





## FWMOMCare App – Report Health 2 of 3

### **COMPLETED:**

Successful Message









### FWMOMCare App – Report Health 3 of 3

#### **REPORT HEALTH HISTORY:**

You can now view Today's / Past 7 days records





### 1 of 3

Step 1: Scan QR can be found on the Menu / Home Page









### FWMOMCare App – Scan QR (Safe@Home)

2 of 3

#### STEP 2:

Scan the QR code in your room. Allow app to access camera in your mobile phone settings.

### **COMPLETED:**

Successful Message

#### **SCAN HISTORY**

You can now view Today's / Past 7 days records













### FWMOMCare App – Scan QR (Others)

3 of 3

#### **STEP 2:**

Scan authorized QR codes including code from go.gov.sg Allow app to access camera in your mobile phone settings.

### **COMPLETED:**

Successful Message

#### **SCAN HISTORY**

You can now view Today's / Past 7 days records













### FWMOMCare