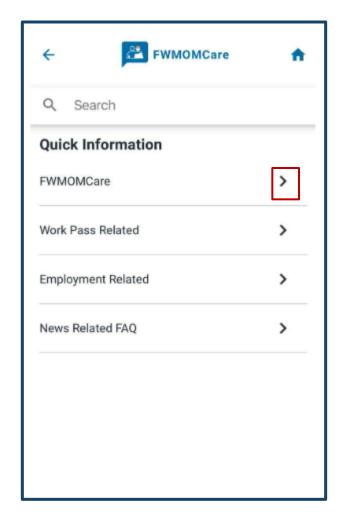

### FWMOMCare App – Quick Information 1 of 2

### **QUICK INFORMATION:**

Quick Information can be found on the Menu / Home Page

### FWMOMCare App — Quick Information 2 of 2