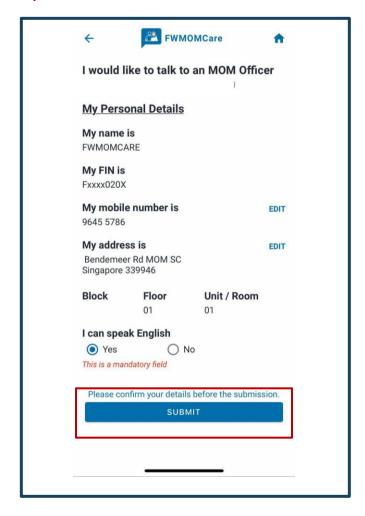

### FWMOMCare App – Recreation Centre

### STEP 1:

Recreation Centre can be found on your **Menu/Home Page**.



### STEP 2:

Redirected to Booking.SG site to book your facilities.



Scan on the QR code below to find out more!







## FWMOMCare App – My QR

### **STEP 1:** My QR can be found on your **Home** Page.



### STEP 2:

Once My QR is selected you will see a QR Code.



### Step 3:

You can switch to a barcode code format by clicking "Switch to barcode"







### FWMOMCare App — Talk to MOM 1 of 3

**STFP 1:** Talk to MOM can be found on your Menu / Home Page.



STEP 2: Verify personal details



Step 3:

Select "Yes" if you can speak English Otherwise, click "No".







### FWMOMCare App – Talk to MOM 2 of 3

### **STEP 4:**

Click "Submit" for MOM to contact you.



#### **STEP 5:**

Click "Yes" to confirm. Otherwise, click "No".





### FWMOMCare App – Talk to MOM 3 of 3

### STEP 6:

Successful Message



### **STEP 7:**

Last submitted date and time will be shown. Next request can only be submitted after 3 days.







### FWMOMCare App – Quick Information 1 of 2

### **QUICK INFORMATION:**

Quick Information can be found on the Menu / Home Page









### FWMOMCare App — Quick Information 2 of 2

#### **EXAMPLE**