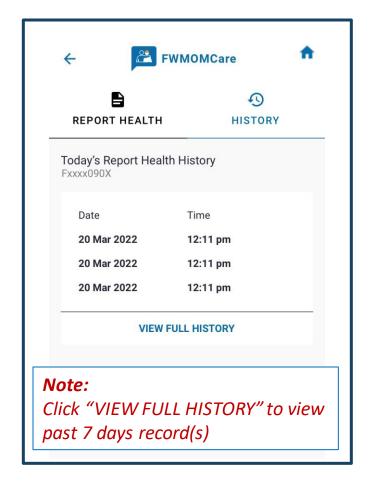

| €)<br>HISTORY |  |
|          | Temperature                 | (Optional) °C |  |
| NA<br>NA | Cough                       | Yes No        |  |
| (5)      | Sore Throat                 | Yes No No     |  |
| ψ        | Runny Nose                  | Yes No No     |  |
| 4        | Shortness of<br>Breath      | Yes No        |  |
|          | Chest Pain                  | Yes No No     |  |
| <b>Q</b> | Oxygen Saturation<br>(SpO2) | (Optional)    |  |
| \$       | Heart Rate<br>(BPM)         | (Optional)    |  |
| SUBMIT   |                             |               |  |





## FWMOMCare App – Report Health 2 of 3

### **COMPLETED:**

Successful Message









### FWMOMCare App – Report Health 3 of 3

#### **REPORT HEALTH HISTORY:**

You can now view Today's / Past 7 days records





### 1 of 3

Step 1: Scan QR can be found on the Menu / Home Page









### FWMOMCare App – Scan QR (Safe@Home)

2 of 3

#### STEP 2:

Scan the QR code in your room. Allow app to access camera in your mobile phone settings.

### **COMPLETED:**

Successful Message

#### **SCAN HISTORY**

You can now view Today's / Past 7 days records













### FWMOMCare App – Scan QR (Others)

3 of 3

#### **STEP 2:**

Scan authorized QR codes including code from go.gov.sg Allow app to access camera in your mobile phone settings.

### **COMPLETED:**

Successful Message

#### **SCAN HISTORY**

You can now view Today's / Past 7 days records













### FWMOMCare App — SnapSAFE

STEP 1: SnapSAFE can be found on your Home Page.



### STEP 2:

Once SnapSAFE is selected, you will be redirected