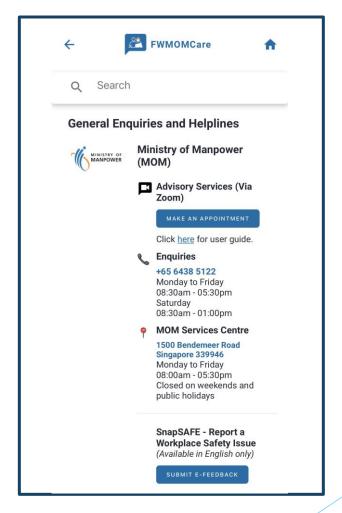

### FWMOMCare App – Helplines

#### **HELPLINES:**

Display Ministry of Manpower (MOM), Mental Health and Emergency Hotlines