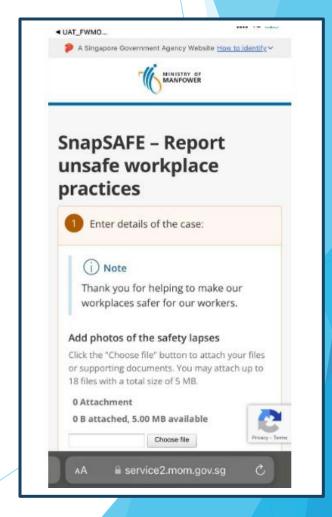

### FWMOMCare App — SnapSAFE

STEP 1: SnapSAFE can be found on your Home Page.

### STEP 2:

Once SnapSAFE is selected, you will be redirected out of FWMOMCare

### Step 3:

You will be redirect to service2.mom.gov.sg