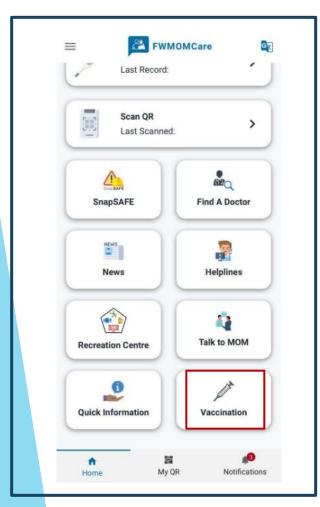

### FWMOMCare App – Vaccination Records 1 of 2

**STEP 1:** Click Vaccination

**STEP 2:** Click Vaccination Records

STEP 3: Click Covid-19 Vaccination