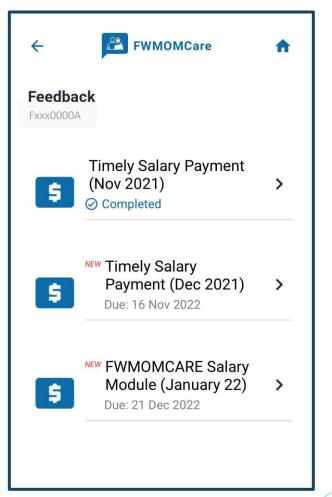

### **STEP 2:**

List of available surveys / feedback will be displayed

#### **STEP 3:**

View details of survey / feedback Click "NEXT" to proceed