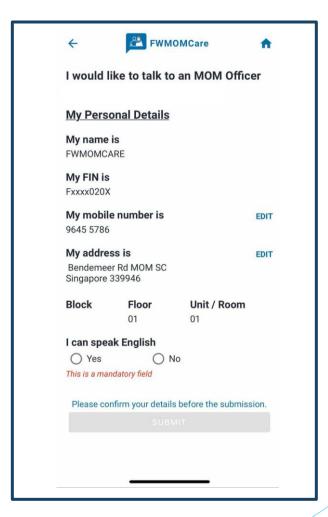

### FWMOMCare App — Talk to MOM 1 of 3

**STFP 1:** Talk to MOM can be found on your Menu / Home Page.

STEP 2: Verify personal details

Step 3:

Select "Yes" if you can speak English Otherwise, click "No".