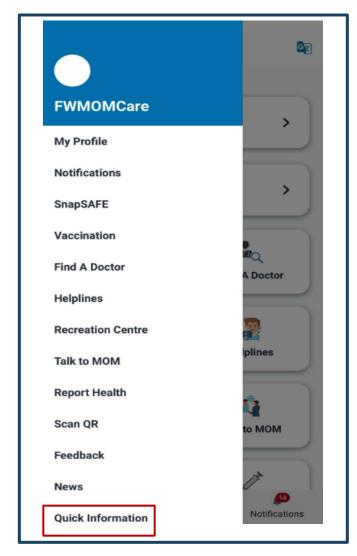

### FWMOMCare App – Quick Information 1 of 2

### **QUICK INFORMATION:**

Quick Information can be found on the Menu / Home Page

### FWMOMCare App — Quick Information 2 of 2

#### **EXAMPLE**