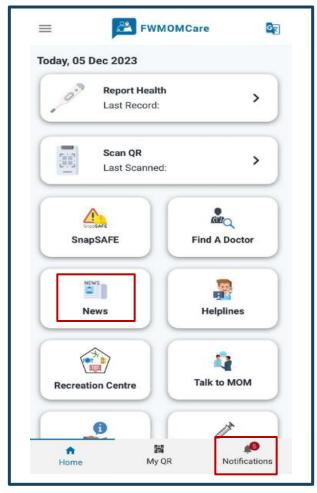

### FWMOMCare App — Home Page / Notifications / News

#### **HOME PAGE:**

Report Health and Scan QR will display last record's date / time (if any)

#### **NOTIFICATIONS:**

Unread notifications will be indicated with a red dot

#### **NFWS:**

View the latest Updates / Advisories here