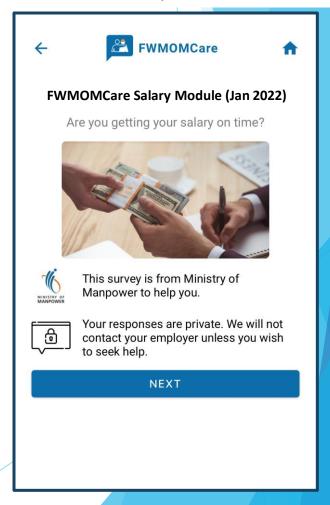

#### **STEP 3:**

View details of survey / feedback Click "NEXT" to proceed

### FWMOMCare App – Feedback 2 of 2

### **STEP 4:**

Click "NEXT" to go to next question or "Cancel" to close.