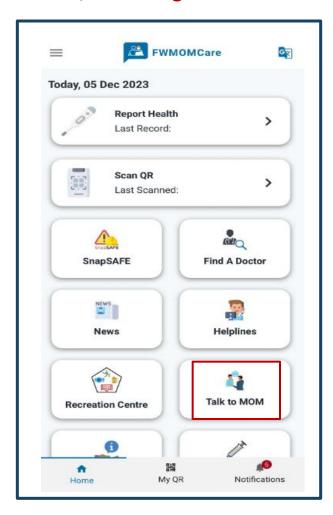

### FWMOMCare App — Talk to MOM 1 of 3

**STFP 1:** Talk to MOM can be found on your Menu / Home Page.

STEP 2: Verify personal details

Step 3:

Select "Yes" if you can speak English Otherwise, click "No".