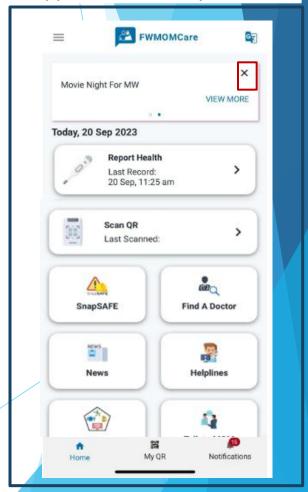

### FWMOMCare App – Banner

### STEP 1:

List of published Banner will only be displayed on top of Home Page if available

### STEP 2:

Swipe left or right to view other banners.

### **STEP 3:**

Click "VIEW MORE" to be redirected to the intended page accordingly

#### **STEP 4:**

Click "X" to prevent banner from showing for the day. Banner will re-appear the next day.