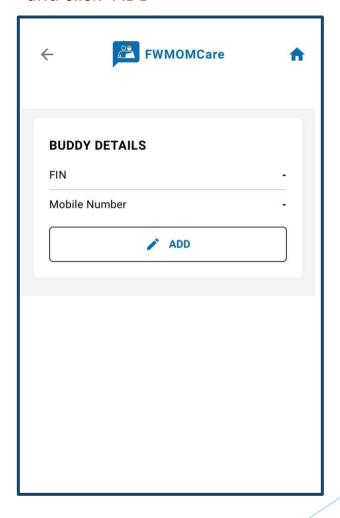

### **STEP 1:** Click "My Profile"

STEP 2:

Scroll down to BUDDY DETAILS and click "ADD"

### **STEP 3:**

Enter buddy's FIN and Mobile Number

| <b>←</b>   | FWMOMCare 👚                                                                                                 |
|------------|-------------------------------------------------------------------------------------------------------------|
| Please pro | <b>Details 1</b> vide details of your preferred buddy. This will refficial records in case of an emergency. |
| FIN        |                                                                                                             |
|            |                                                                                                             |
| Mobile N   | umber                                                                                                       |
| +65        | ▼ Enter mobile number                                                                                       |
| ☐ wil      | cknowledge that my name and masked FIN<br>I be shown to my nominated buddy in<br>MOMCare.                   |
|            | SAVE CHANGES                                                                                                |
|            |                                                                                                             |
|            |                                                                                                             |
|            |                                                                                                             |