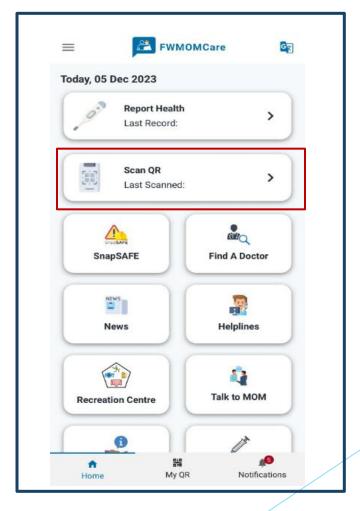

#### **HOME PAGE:**

Report Health and Scan QR will display last record's date / time (if any)