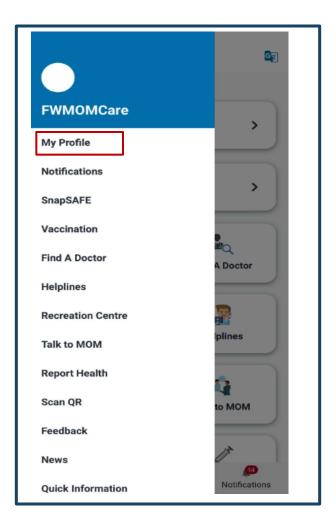

### **STEP 1:** Click "My Profile"

**STEP 2:** In CONTACT DETAILS, click "EDIT"

**STEP 3:** 

Enter your <u>new</u> mobile number and click "SAVE CHANGES"