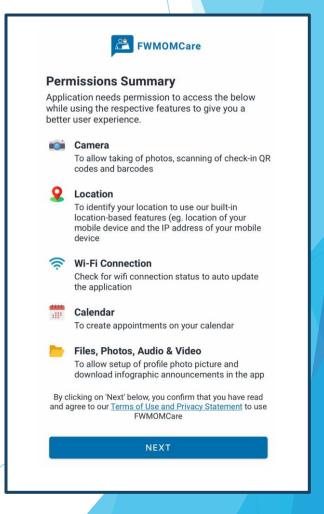

### FWMOMCare App — Privacy Policy (For New User, New Installation, User who have yet to accept)

**STEP 1:** Click "Terms of Use and Privacy Statement" to view.

**STEP 2:** Redirected to MOM website

Step 3: Select "NEXT" to agree