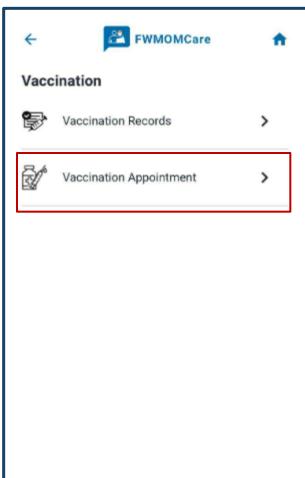

### STEP 1:

**Click Vaccination** 

#### **STEP 2:**

**Click Vaccination Appointment** 