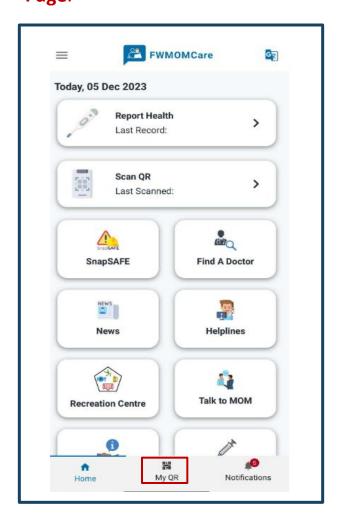

## FWMOMCare App – My QR

### **STEP 1:** My QR can be found on your **Home** Page.