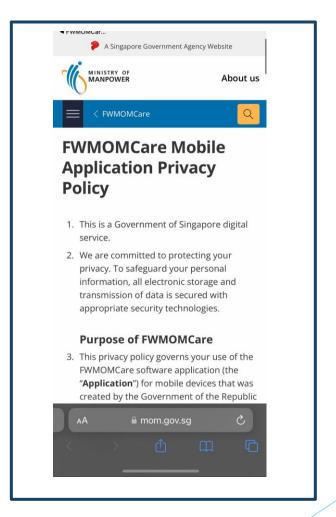

### FWMOMCare App — Privacy Policy (For New User, New Installation, User who have yet to accept)

**STEP 1:** Click "Terms of Use and Privacy Statement" to view.

**STEP 2:** Redirected to MOM website

Step 3: Select "NEXT" to agree