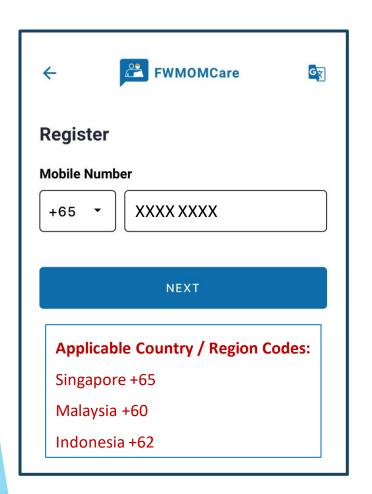

Store**



For Apple Users, go to App Store.





For Huawei Users, go to App Gallery.



Foreign worker can use FWMOMCare to manage their well-being



For Android Users, go to Google Play Store.



**Note:** Minimally iOS 13 or Android version 5 is required to download app.





### FWMOMCare App — Privacy Policy (For New User, New Installation, User who have yet to accept)

**STEP 1:** Click "Terms of Use and Privacy Statement" to view.



**STEP 2:** Redirected to MOM website



Step 3: Select "NEXT" to agree





# FWMOMCare App - Registration 1 of 4

### **STEP 1:** Enter your FIN



STEP 2: Captcha - Slide to proceed



**STEP 3:** 

Select language based on Persona (MW)



\*MW - Migrant Workers



# FWMOMCare App - Registration 2 of 4

#### **STEP 4:**

Enter your mobile number



### STEP 5:

**Enter OTP sent via SMS** 



#### STEP 6:

Enter your details and click "NEXT" to proceed





## FWMOMCare App – Registration 3 of 4

#### **STEP 7:**

Click on map icon to search for address



#### **STEP 8:**

Search for address using postal code / partial address



### **STEP 9:**

Select address from dropdown and click ✓ to proceed







#### **STEP 10:**

If applicable, enter "Floor" and "Room" number and "SAVE CHANGES"



#### **COMPLETED:**

Successful Message





# FWMOMCare App – Login

### **STEP 1:** Enter your mobile number



**STEP 2:** Enter OTP sent via SMS



### **HOME PAGE:**







### FWMOMCare App – Edit Mobile (Logged In) 1 of 2

### **STEP 1:** Click "My Profile"



**STEP 2:** In CONTACT DETAILS, click "EDIT"



**STEP 3:** 

Enter your <u>new