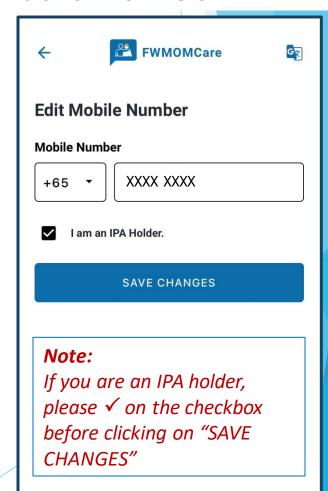

### STEP 2:

If OTP is <u>not</u> sent to the correct mobile number, update via <u>click here</u> on your screen.

### **STEP 3:**

Enter <u>new</u> mobile number and click "SAVE CHANGES"