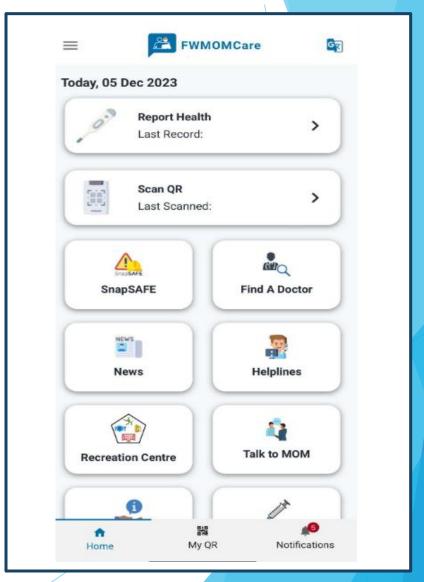

### **HOME PAGE:**

#### **HOME PAGE:**

Report Health and Scan QR will display last record's date / time (if any)