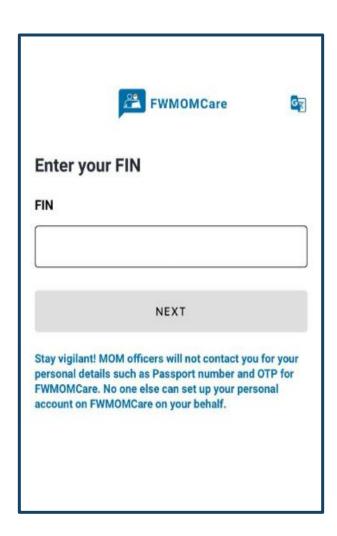

ss from dropdown and click ✓ to proceed







#### **STEP 10:**

If applicable, enter "Floor" and "Room" number and "SAVE CHANGES"



#### **COMPLETED:**

Successful Message





# FWMOMCare App – Login

### **STEP 1:** Enter your mobile number



**STEP 2:** Enter OTP sent via SMS



### **HOME PAGE:**







### FWMOMCare App – Edit Mobile (Logged In) 1 of 2

### **STEP 1:** Click "My Profile"



**STEP 2:** In CONTACT DETAILS, click "EDIT"



**STEP 3:** 

Enter your <u>new</u> mobile number and click "SAVE CHANGES"







### FWMOMCare App – Edit Mobile (Logged In) 2 of 2

#### **STEP 4:**

Enter OTP sent to your <u>new</u> mobile number via SMS



### **COMPLETED:**

Successful Message







### FWMOMCare App – Edit Mobile (Logged Out) 1 of 2

#### **STEP 1:**

**Enter your FIN** 



### STEP 2:

If OTP is <u>not</u> sent to the correct mobile number, update via <u>click here</u> on your screen.



### **STEP 3:**

Enter <u>new</u> mobile number and click "SAVE CHANGES"







### FWMOMCare App – Edit Mobile (Logged Out) 2 of 2

### **STEP 4:**

Enter Card Number on your work pass <u>or</u>
Date of Application (DOA) on your IPA letter and click "NEXT"





### **STEP 5:**

Enter OTP sent to your <u>new</u> mobile number via SMS



#### **COMPLETED:**

Successful Message







### FWMOMCare App – Vaccination Records 1 of 2

**STEP 1:** Click Vaccination



**STEP 2:** Click Vaccination Records



STEP 3: Click Covid-19 Vaccination







### FWMOMCare App – Vaccination Record 2 of 2

### **COVID-19 VACCINATION STATUS**

**VACCINATED** 

UNVACCINATED

### RECOVERED FR