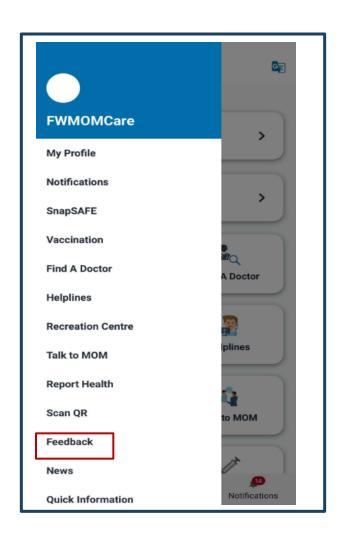

direct to service2.mom.gov.sg







### FWMOMCare App — Home Page / Notifications / News

#### **HOME PAGE:**

Report Health and Scan QR will display last record's date / time (if any)



#### **NOTIFICATIONS:**

Unread notifications will be indicated with a red dot



#### **NFWS:**

View the latest Updates / Advisories here





### FWMOMCare App – Banner

### STEP 1:

List of published Banner will only be displayed on top of Home Page if available



### STEP 2:

Swipe left or right to view other banners.



### **STEP 3:**

Click "VIEW MORE" to be redirected to the intended page accordingly



#### **STEP 4:**

Click "X" to prevent banner from showing for the day. Banner will re-appear the next day.





### FWMOMCare App – Feedback 1 of 2

### **STEP 1:** Click "Feedback" from Menu



### **STEP 2:**

List of available surveys / feedback will be displayed



#### **STEP 3:**

View details of survey / feedback Click "NEXT" to proceed







### FWMOMCare App – Feedback 2 of 2

### **STEP 4:**

Click "NEXT" to go to next question or "Cancel" to close.



#### **COMPLETED:**

Successful Message







### FWMOMCare App – Helplines

#### **HELPLINES:**

Display Ministry of Manpower (MOM), Mental Health and Emergency Hotlines











### FWMOMCare App – Recreation Centre

### STEP 1:

Recreation Centre can be found on your **Menu/Home Page**.



### STEP 2:

Redirected to Booking.SG site to book your facilities.



Scan on the QR code below to find out more!







## FWMOMCare App – My QR

### **STEP 1:** My QR can be found on your **Home** Page.



### STEP 2:

Once M