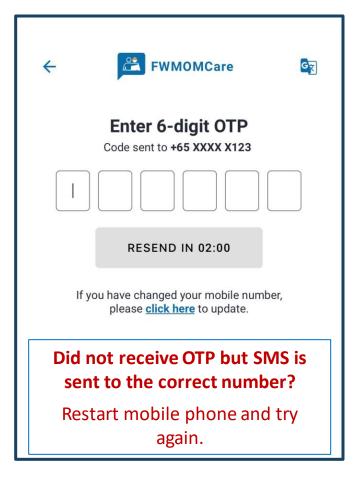

### STEP 5:

**Enter OTP sent via SMS** 

### STEP 2:

If OTP is <u>not</u> sent to the correct mobile number, update via <u>click here</u> on your screen.