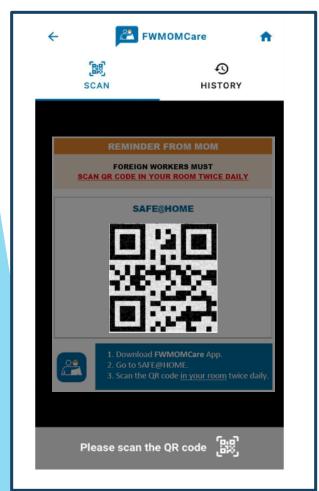

#### STEP 2:

Scan the QR code in your room. Allow app to access camera in your mobile phone settings.