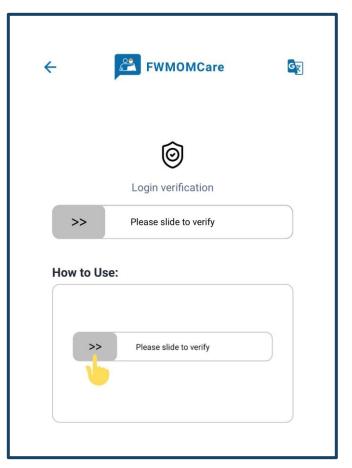

### **STEP 1:** Enter your FIN

STEP 2: Captcha - Slide to proceed

**STEP 3:** 

Select language based on Persona (MW)

\*MW - Migrant Workers