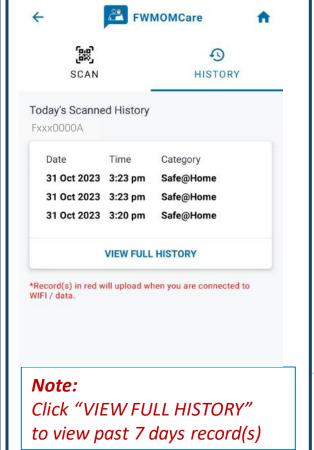

| Chest Pain                  | Yes No No     |  |
| <b>Q</b> | Oxygen Saturation<br>(SpO2) | (Optional)    |  |
| \$       | Heart Rate<br>(BPM)         | (Optional)    |  |
| SUBMIT   |                             |               |  |





## FWMOMCare App – Report Health 2 of 3

### **COMPLETED:**

Successful Message









### FWMOMCare App – Report Health 3 of 3

#### **REPORT HEALTH HISTORY:**

You can now view Today's / Past 7 days records





### 1 of 3

Step 1: Scan QR can be found on the Menu / Home Page









### FWMOMCare App – Scan QR (Safe@Home)

2 of 3

#### STEP 2:

Scan the QR code in your room. Allow app to access camera in your mobile phone settings.

### **COMPLETED:**

Successful Message

#### **SCAN HISTORY**

You can now view Today's / Past 7 days records













### FWMOMCare App – Scan QR (Others)

3 of 3

#### **STEP 2:**

Scan authorized QR codes including code from go.gov.sg Allow app to access camera in your mobile phone settings.

### **COMPLETED:**

Successful Message

#### **SCAN HISTORY**

You can now view Today's / Past 7 days records













### FWMOMCare App — SnapSAFE

STEP 1: SnapSAFE can be found on your Home Page.



### STEP 2:

Once SnapSAFE is selected, you will be redirected out of FWMOMCare



### Step 3:

You will be redirect to service2.mom.gov.sg







### FWMOMCare App — Home Page / Notifications / News

#### **HOME PAGE:**

Report Health and Scan QR will display last record's date / time (if any)



#### **NOTIFICATIONS:**

Unread notifications will be indicated with a red dot



#### **NFWS:**

View the lat