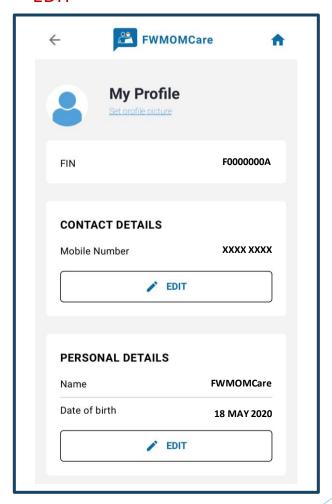

### **STEP 1:** Click "My Profile"

**STEP 2:** In CONTACT DETAILS, click "EDIT"

**STEP 3:** 

Enter your <u>new</u> mobile number and click "SAVE CHANGES"