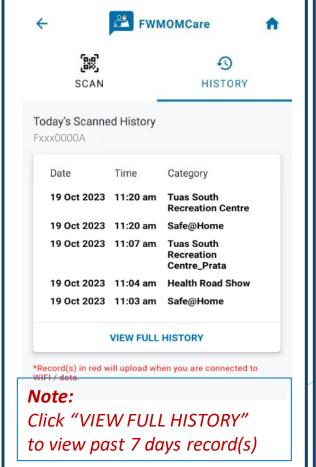

Successful Message









### FWMOMCare App – Report Health 3 of 3

#### **REPORT HEALTH HISTORY:**

You can now view Today's / Past 7 days records





### 1 of 3

Step 1: Scan QR can be found on the Menu / Home Page









### FWMOMCare App – Scan QR (Safe@Home)

2 of 3

#### STEP 2:

Scan the QR code in your room. Allow app to access camera in your mobile phone settings.

### **COMPLETED:**

Successful Message

#### **SCAN HISTORY**

You can now view Today's / Past 7 days records













### FWMOMCare App – Scan QR (Others)

3 of 3

#### **STEP 2:**

Scan authorized QR codes including code from go.gov.sg Allow app to access camera in your mobile phone settings.

### **COMPLETED:**

Successful Message

#### **SCAN HISTORY**

You can now view Today's / Past 7 days records













### FWMOMCare App — SnapSAFE

STEP 1: SnapSAFE can be found on your Home Page.



### STEP 2:

Once SnapSAFE is selected, you will be redirected out of FWMOMCare



### Step 3:

You will be redirect to service2.mom.gov.sg







### FWMOMCare App — Home Page / Notifications / News

#### **HOME PAGE:**

Report Health and Scan QR will display last record's date / time (if any)



#### **NOTIFICATIONS:**

Unread notifications will be indicated with a red dot



#### **NFWS:**

View the latest Updates / Advisories here





### FWMOMCare App – Banner

### STEP 1:

List of published Banner will only be displayed on top of Home Page if available



### STEP 2:

Swipe left or right to view other banners.



### **STEP 3:**

Click "VIEW MORE" to be redirected to the intended page according