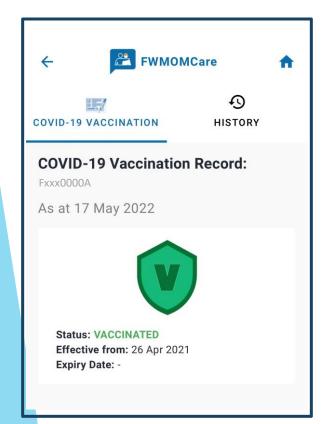

### FWMOMCare App – Vaccination Record 2 of 2

### **COVID-19 VACCINATION STATUS**

**VACCINATED** 

UNVACCINATED

#### **STEP 4:**

Click HISTORY to view your full vaccination record(s)