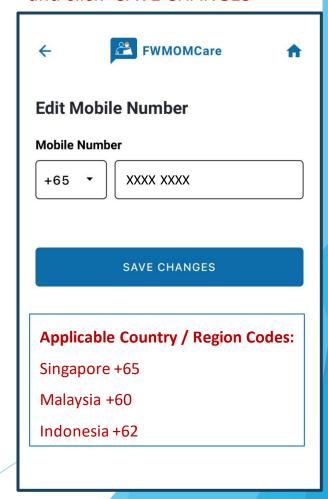

### **STEP 1:** Click "My Profile"

**STEP 2:** In CONTACT DETAILS, click "EDIT"

**STEP 3:** 

Enter your <u>new</u> mobile number and click "SAVE CHANGES"