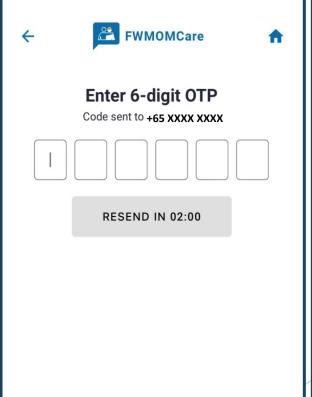

P 3:** 

Enter your <u>new</u> mobile number and click "SAVE CHANGES"







### FWMOMCare App – Edit Mobile (Logged In) 2 of 2

#### **STEP 4:**

Enter OTP sent to your <u>new</u> mobile number via SMS



### **COMPLETED:**

Successful Message







### FWMOMCare App – Edit Mobile (Logged Out) 1 of 2

#### **STEP 1:**

**Enter your FIN** 



### STEP 2:

If OTP is <u>not</u> sent to the correct mobile number, update via <u>click here</u> on your screen.



### **STEP 3:**

Enter <u>new</u> mobile number and click "SAVE CHANGES"







### FWMOMCare App – Edit Mobile (Logged Out) 2 of 2

### **STEP 4:**

Enter Card Number on your work pass <u>or</u>
Date of Application (DOA) on your IPA letter and click "NEXT"





### **STEP 5:**

Enter OTP sent to your <u>new</u> mobile number via SMS



#### **COMPLETED:**

Successful Message







### FWMOMCare App – Vaccination Records 1 of 2

**STEP 1:** Click Vaccination



**STEP 2:** Click Vaccination Records



STEP 3: Click Covid-19 Vaccination







### FWMOMCare App – Vaccination Record 2 of 2

### **COVID-19 VACCINATION STATUS**

**VACCINATED** 

UNVACCINATED

### RECOVERED FROM RECENT INFECTION / MEDICALLY INELLIGIBLE







#### **STEP 4:**

Click HISTORY to view your full vaccination record(s)







### FWMOMCare App – Vaccination Appointment

### STEP 1:

**Click Vaccination** 

#### **STEP 2:**

**Click Vaccination Appointment** 

#### **STEP 3:**

View / Change your appointment. And add event to your phone's calendar.













### FWMOMCare App – Find A Doctor

#### **FIND A DOCTOR**

Find A Doctor can be found o