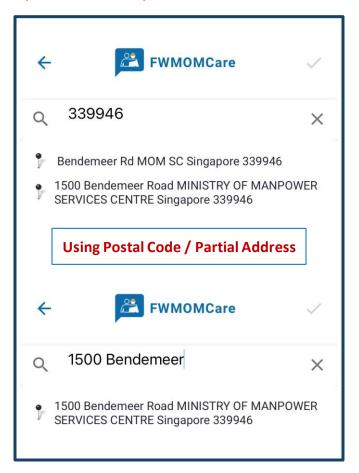

#### **STEP 8:**

Search for address using postal code / partial address

### **STEP 9:**

Select address from dropdown and click ✓ to proceed