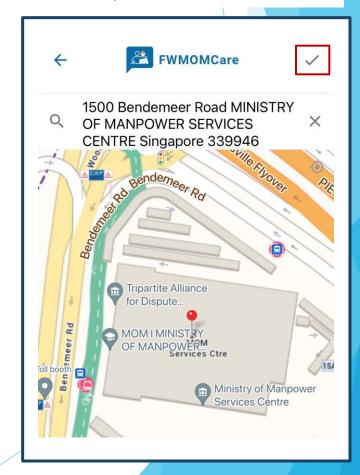

have yet to accept)

**STEP 1:** Click "Terms of Use and Privacy Statement" to view.



**STEP 2:** Redirected to MOM website



Step 3: Select "NEXT" to agree





# FWMOMCare App - Registration 1 of 4

### **STEP 1:** Enter your FIN



STEP 2: Captcha - Slide to proceed



**STEP 3:** 

Select language based on Persona (MW)



\*MW - Migrant Workers



# FWMOMCare App - Registration 2 of 4

#### **STEP 4:**

Enter your mobile number



### STEP 5:

**Enter OTP sent via SMS** 



#### STEP 6:

Enter your details and click "NEXT" to proceed





## FWMOMCare App – Registration 3 of 4

#### **STEP 7:**

Click on map icon to search for address



#### **STEP 8:**

Search for address using postal code / partial address



### **STEP 9:**

Select address from dropdown and click ✓ to proceed







#### **STEP 10:**

If applicable, enter "Floor" and "Room" number and "SAVE CHANGES"



#### **COMPLETED:**

Successful Message





# FWMOMCare App – Login

### **STEP 1:** Enter your mobile number



**STEP 2:** Enter OTP sent via SMS



### **HOME PAGE:**







### FWMOMCare App – Edit Mobile (Logged In) 1 of 2

### **STEP 1:** Click "My Profile"



**STEP 2:** In CONTACT DETAILS, click "EDIT"



**STEP 3:** 

Enter your <u>new</u> mobile number and click "SAVE CHANGES"







### FWMOMCare App – Edit Mobile (Logged In) 2 of 2

#### **STEP 4:**

Enter OTP sent to your <u>new</u> mobile number via SMS



### **COMPLETED:**

Successful Message







### FWMOMCare App – Edit Mobile (Logged Out) 1 of 2

#### **STEP 1:**

**Enter your FIN** 



### STEP 2:

If OTP is <u>not</u> sent