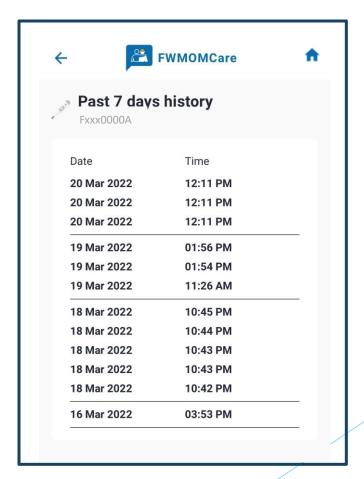

| €)<br>HISTORY |  |
|          | Temperature                 | (Optional) °C |  |
| NA<br>NA | Cough                       | Yes No        |  |
| (5)      | Sore Throat                 | Yes No No     |  |
| ψ        | Runny Nose                  | Yes No No     |  |
| 4        | Shortness of<br>Breath      | Yes No        |  |
|          | Chest Pain                  | Yes No No     |  |
| <b>Q</b> | Oxygen Saturation<br>(SpO2) | (Optional)    |  |
| \$       | Heart Rate<br>(BPM)         | (Optional)    |  |
| SUBMIT   |                             |               |  |





## FWMOMCare App – Report Health 2 of 3

### **COMPLETED:**

Successful Message









### FWMOMCare App – Report Health 3 of 3

#### **REPORT HEALTH HISTORY:**

You can now view Today's / Past 7 days records





### 1 of 3

Step 1: Scan QR can be found on the Menu / Home Page









### FWMOMCare App – Scan QR (Safe@Home)

2 of 3

#### STEP 2:

Scan the QR code in your room. Allow app to access camera in your mobile phone settings.

### **COMPLETED:**

Successful Message

#### **SCAN HISTORY**

You can now view Today's / Past 7 days records













### FWMOMCare App – Scan QR (Others)

3 of 3

#### **STEP 2:**

Scan authorized QR codes including code from go.gov.sg Allow app to access camera in your mobile phone settings.

### **COMPLETED:**

Successful Message

#### **SCAN HISTORY**

You can now view Today's / Past 7 days records













### FWMOMCare App — SnapSAFE

STEP 1: SnapSAFE can be found on your Home Page.



### STEP 2:

Once SnapSAFE is selected, you will be redirected ou