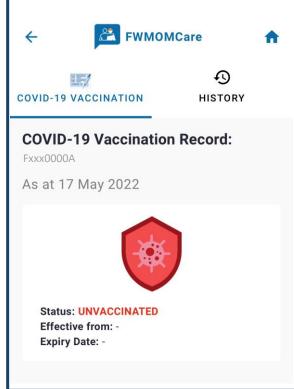

### FWMOMCare App – Vaccination Record 2 of 2

### **COVID-19 VACCINATION STATUS**

**VACCINATED** 

UNVACCINATED