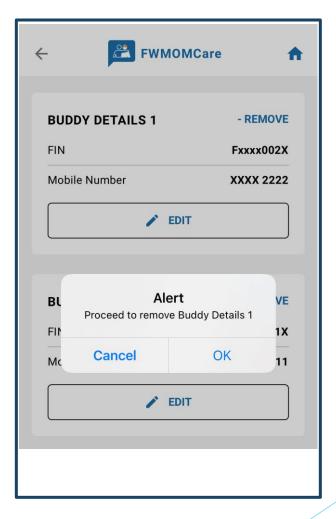

|
| I acknowledge that my name and masked FIN will be shown to my nominated buddy in FWMOMCare.                                      |
| SAVE CHANGES                                                                                                                     |
|                                                                                                                                  |
|                                                                                                                                  |







### FWMOMCare App – Remove Nominated Buddy

### **STEP 1:** In Profile page, scroll to BUDDY



### STEP 2:

Click "OK" to confirm. Otherwise, click "Cancel".







### FWMOMCare App – Report Health 1 of 3

**STEP 1:** Report Health can be found on the Menu / Home Page





STEP 2: When done, click "SUBMIT"

| <b>←</b> | FWMOMCare •                 |               |  |
|----------|-----------------------------|---------------|--|
| REPO     | PRT HEALTH                  | €)<br>HISTORY |  |
|          | Temperature                 | (Optional) °C |  |
| NA<br>NA | Cough                       | Yes No        |  |
| (5)      | Sore Throat                 | Yes No No     |  |
| ψ        | Runny Nose                  | Yes No No     |  |
| 4        | Shortness of<br>Breath      | Yes No        |  |
|          | Chest Pain                  | Yes No No     |  |
| <b>Q</b> | Oxygen Saturation<br>(SpO2) | (Optional)    |  |
| \$       | Heart Rate<br>(B