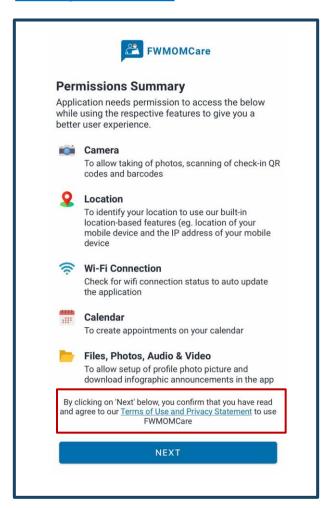

### FWMOMCare App — Privacy Policy (For New User, New Installation, User who have yet to accept)

**STEP 1:** Click "Terms of Use and Privacy Statement" to view.

**STEP 2:** Redirected to MOM website

Step 3: Select "NEXT" to agree