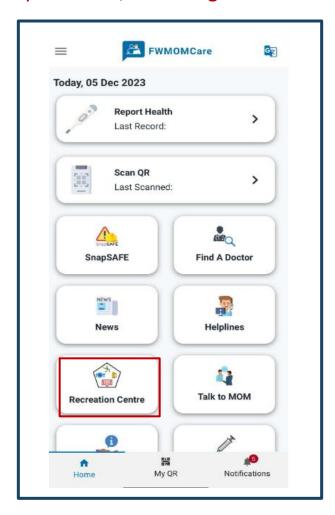

### FWMOMCare App – Recreation Centre

### STEP 1:

Recreation Centre can be found on your **Menu/Home Page**.