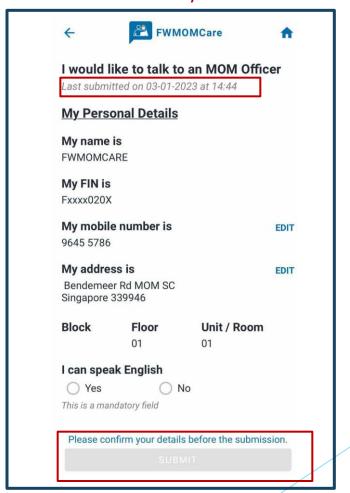

### FWMOMCare App — Talk to MOM 1 of 3

**STFP 1:** Talk to MOM can be found on your Menu / Home Page.

STEP 2: Verify personal details

Step 3:

Select "Yes" if you can speak English Otherwise, click "No".

### FWMOMCare App – Talk to MOM 2 of 3

### **STEP 4:**

Click "Submit" for MOM to contact you.

### **STEP 7:**

Last submitted date and time will be shown. Next request can only be submitted after 3 days.