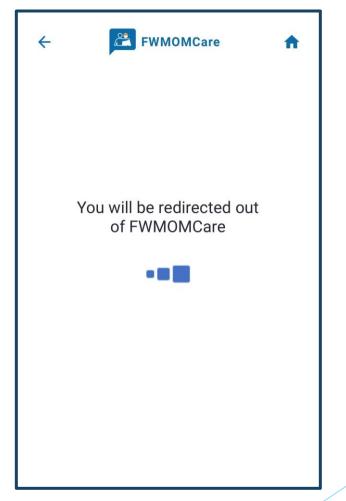

#### **VIDEO CALL A DOCTOR:**

Once selected, you will be re-directed out of FWMOMCare app to Medical Provider's app / website