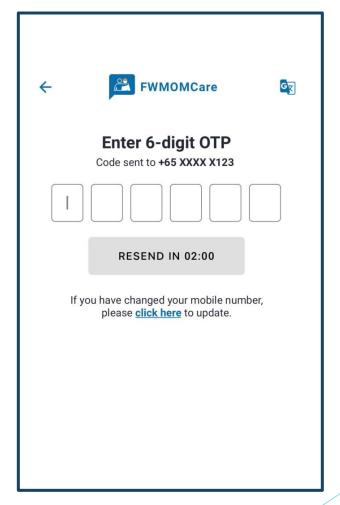

"SAVE CHANGES"



#### **COMPLETED:**

Successful Message





# FWMOMCare App – Login

### **STEP 1:** Enter your mobile number



**STEP 2:** Enter OTP sent via SMS



### **HOME PAGE:**







### FWMOMCare App – Edit Mobile (Logged In) 1 of 2

### **STEP 1:** Click "My Profile"



**STEP 2:** In CONTACT DETAILS, click "EDIT"



**STEP 3:** 

Enter your <u>new</u> mobile number and click "SAVE CHANGES"







### FWMOMCare App – Edit Mobile (Logged In) 2 of 2

#### **STEP 4:**

Enter OTP sent to your <u>new</u> mobile number via SMS



### **COMPLETED:**

Successful Message







### FWMOMCare App – Edit Mobile (Logged Out) 1 of 2

#### **STEP 1:**

**Enter your FIN** 



### STEP 2:

If OTP is <u>not</u> sent to the correct mobile number, update via <u>click here</u> on your screen.



### **STEP 3:**

Enter <u>new</u> mobile number and click "SAVE CHANGES"







### FWMOMCare App – Edit Mobile (Logged Out) 2 of 2

### **STEP 4:**

Enter Card Number on your work pass <u>or</u>
Date of Application (DOA) on your IPA letter and click "NEXT"





### **STEP 5:**

Enter OTP sent to your <u>new</u> mobile number via SMS



#### **COMPLETED:**

Successful Message







### FWMOMCare App – Vaccination Records 1 of 2

**STEP 1:** Click Vaccination



**STEP 2:** Click Vaccination Records



STEP 3: Click Covid-19 Vaccination







### FWMOMCare App – Vaccination Record 2 of 2

### **COVID-19 VACCINATION STATUS**

**VACCINATED** 

UNVACCINATED

### RECOVERED FROM RECENT INFECTION / MEDICALLY INELLIGIBLE







#### **STEP 4:**

Click HISTORY to view your full vaccination reco