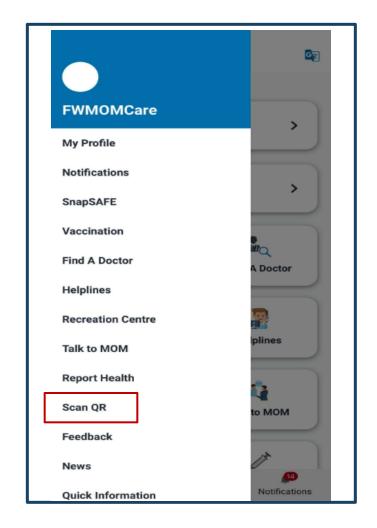

ptional) °C |  |
| NA<br>NA | Cough                       | Yes No        |  |
| (5)      | Sore Throat                 | Yes No No     |  |
| ψ        | Runny Nose                  | Yes No No     |  |
| 4        | Shortness of<br>Breath      | Yes No        |  |
|          | Chest Pain                  | Yes No No     |  |
| <b>Q</b> | Oxygen Saturation<br>(SpO2) | (Optional)    |  |
| \$       | Heart Rate<br>(BPM)         | (Optional)    |  |
| SUBMIT   |                             |               |  |





## FWMOMCare App – Report Health 2 of 3

### **COMPLETED:**

Successful Message









### FWMOMCare App – Report Health 3 of 3

#### **REPORT HEALTH HISTORY:**

You can now view Today's / Past 7 days records





### 1 of 3

Step 1: Scan QR can be found on the Menu / Home Page









### FWMOMCare App – Scan QR (Safe@Home)

2 of 3

#### STEP 2:

Scan the QR code in your room. Allow app to access camera in your mobile phone settings.

### **COMPLETED:**

Successful Message

#### **SCAN HISTORY**

You can now view Today's / Past 7 days records













### FWMOMCare App – Scan QR (Others)

3 of 3

#### **STEP 2:**

Scan authorized QR codes including code from go.gov.sg Allow app to access camera in your mobile phone settings.

### **COMPLETED:**

Successful Message

#### **SCAN HISTORY**

You can now view Today's / Past 7 days records













### FWMOMCare App — SnapSAFE

STEP 1: SnapSAFE can be found on your Home Page.



### STEP 2:

Once SnapSAFE is selected, you will be redirected out of FWMOMCare



### Step 3:

You will be redirect to service2.mom.