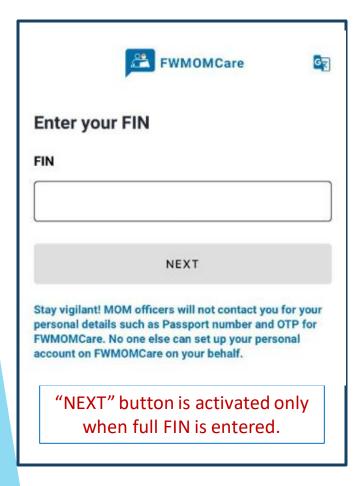

### **STEP 1:** Enter your FIN

STEP 2: Captcha - Slide to proceed

**STEP 3:** 

Select language based on Persona (MW)

\*MW - Migrant Workers