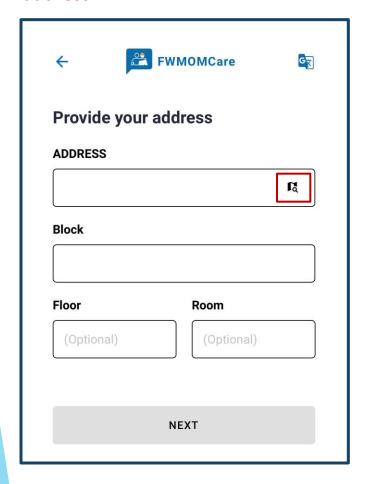

Minimally iOS 13 or Android version 5 is required to download app.





### FWMOMCare App — Privacy Policy (For New User, New Installation, User who have yet to accept)

**STEP 1:** Click "Terms of Use and Privacy Statement" to view.



**STEP 2:** Redirected to MOM website



Step 3: Select "NEXT" to agree





# FWMOMCare App - Registration 1 of 4

### **STEP 1:** Enter your FIN



STEP 2: Captcha - Slide to proceed



**STEP 3:** 

Select language based on Persona (MW)



\*MW - Migrant Workers



# FWMOMCare App - Registration 2 of 4

#### **STEP 4:**

Enter your mobile number



### STEP 5:

**Enter OTP sent via SMS** 



#### STEP 6:

Enter your details and click "NEXT" to proceed





## FWMOMCare App – Registration 3 of 4

#### **STEP 7:**

Click on map icon to search for address



#### **STEP 8:**

Search for address using postal code / partial address



### **STEP 9:**

Select address from dropdown and click ✓ to proceed







#### **STEP 10:**

If applicable, enter "Floor" and "Room" number and "SAVE CHANGES"



#### **COMPLETED:**

Successful Message





# FWMOMCare App – Login

### **STEP 1:** Enter your mobile number



**STEP 2:** Enter OTP sent via SMS



### **HOME PAGE:**







### FWMOMCare App – Edit Mobile (Logged In) 1 of 2

### **STEP 1:** Click "My Profile"



**STEP 2:** In CONTACT DETAILS, click "EDIT"



**STEP 3:** 

Enter your <u>new</u> mobile number and click "SAVE CHANGES"







### FWMOMCare App – Edit Mobile (Logged In) 2 of 2

#### **STEP 4:**

Enter OTP sent to your <u>new</u> mobile number via SMS



### **COMPLETED:**

Successful