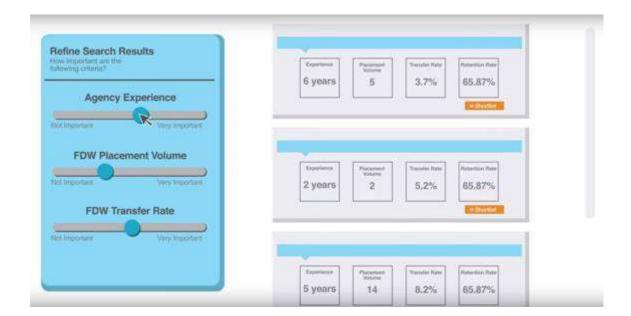

oyment Agency Directory

- 1 We have added new features to the EA Directory, making it easier for users to obtain relevant information and for employers to shortlist employment agencies that best match their needs when finding a suitable worker.
- In particular, foreign domestic worker (FDW)-placing employment agencies can now be filtered and sorted by placement volume, transfer rate and agency experience.
- Find out more about the revamped EA Directory
  here: <a href="http://services.mom.gov.sg/eadirectory/">http://services.mom.gov.sg/eadirectory/</a>
  Publicity Video: <a href="https://www.youtube.com/watch?v=87CLaLIhJFI">https://services.mom.gov.sg/eadirectory/</a>
  Publicity Video: <a href="https://www.youtube.com/watch?v=87CLaLIhJFI">https://www.youtube.com/watch?v=87CLaLIhJFI</a>