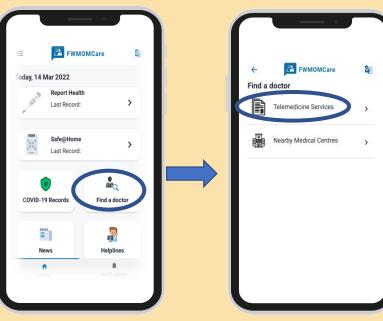

### If you do not have a PCP plan - telemedicine

Will show the list of telemedicine services available

| FWMOMCare |                                                       |                                              |                                                                                                                                                           |       |               |
|-----------|-------------------------------------------------------|----------------------------------------------|-----------------------------------------------------------------------------------------------------------------------------------------------------------|-------|---------------|
| S/N       | Provider                                              | d Telemedicine P<br>Contact<br>Number        | residens (correct as of 25 Mar 22)  Operating Nours                                                                                                       | Total | Talle<br>ART? |
| ı         | Ally resides                                          | 6664 10303                                   | Montale to friday it on to it pro                                                                                                                         | Tes   | No            |
| 2         | ATA Medical                                           | 6231 9662                                    | Man to file Sure to 12.50pm, Jons to Spre                                                                                                                 | Yes   | Yes           |
| 2         | Bellef Family Cites                                   | https://hendy.<br>bellef.se/belos<br>srouts/ | 20 HOURS (If February): Clear hours Non - Hr Sain - Spris Ser Sers - Jore                                                                                 | Tes   | 700           |
|           | Dedicare Medical<br>Procisio & Surgery (I)<br>Hougang | 4990 3366                                    | MON / THU / FR: Sum Ulpen, 3pm-7pm<br>TAE / WED: 3pm-7pm<br>SAT: 2pm-6pm<br>SAT: 2pm-6pm                                                                  | Tex   | Tes           |
| s         | Ductor Arsywhere                                      | F158 WG2                                     | 24/7 for Total ARI<br>Blam to 10 pm for Total ART                                                                                                         | Yes   | Yes           |
|           | Dr.W Family Clini                                     | 8473 428Z                                    | Mon to Week Burn Ellem, 2 Spice<br>The to Set: Barn-12pm<br>Sum 4-7pm                                                                                     | Tes   | m             |
| 1         | STAP 49 EURO                                          | 60% 5023                                     | Manday, Werkwalloy & Thursday, 9.86 am<br>~5.00 pm<br>Tuesday & Friday 5.00 pm 500 pm<br>Setunday: 9.00 pm 1.60 pm<br>Closed on Sunday & Fulfill Helidays | Yes   | Yes           |
|           | DTAY & Holand Y                                       | 6215 1309                                    | Monday - Friday, 3:30 am - 4:35 ph<br>Saturday, 9:00 am - 2:30am<br>(Closed on Sunday & Public Hyllobays)                                                 | Tes   | Yes           |
|           | pror gradual v                                        | um 009                                       | Discretion Tunday & Public Holishays)                                                                                                                     | 198   | ****          |

# If you <u>do not</u> have a PCP plan – visiting the medical centres

Nearby medical centres will be shown