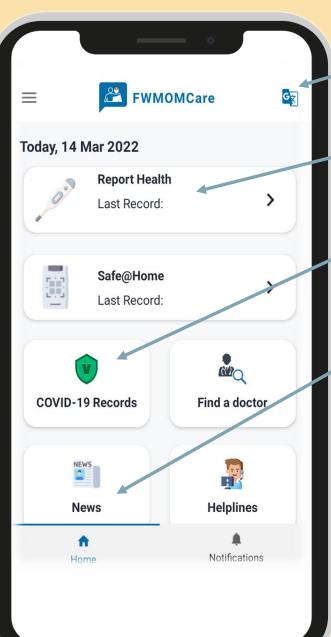

## WE HAVE MADE IMPROVEMENTS TO MAKE IT EASIER FOR YOU TO USE THE APP!

Click here to change to your desired language

Report your acute respiratory infection (ARI) symptoms here

Check on all COVID-19 related records (e.g. vaccine records, infection status, ART)

View posters, videos and other publications to be informed on the latest information

A USER-FRIENDLY
HOMEPAGE WHICH
CONTAINS FREQUENTLY
USED FUNCTIONS AND
MORE ICONS TO MAKE IT
EASIER FOR YOU

CHECK ON YOUR PRIMARY CARE PLAN (PCP) FROM 1 APRIL 2022 ONWARDS AND BOOK THE MEDICAL SERVICES THAT YOU NEED