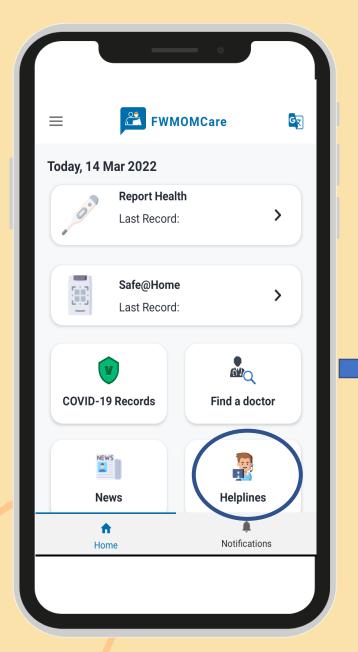

# A DEDICATED PAGE WITH ALL THE HELPLINES THAT YOU CAN CALL TO SEEK HELP

THESE ARE JUST SOME OF THE COOL NEW UPGRADES AVAILABLE. DO EXPLORE THE APP ON YOUR OWN TO TRY OUT THE OTHER FEATURES. SHOULD YOU FACE ANY DIFFICULTIES, DO REACH OUT TO YOUR FAST OFFICERS FOR HELP.