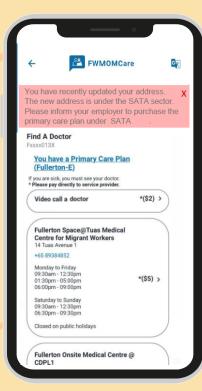

### If you have a PCP plan

Choose the services that you need and it will bring you to a new page

The clinics under your PCP are based on your residential address. Should you change your address, you might see the message in red. Do inform your employer on this.