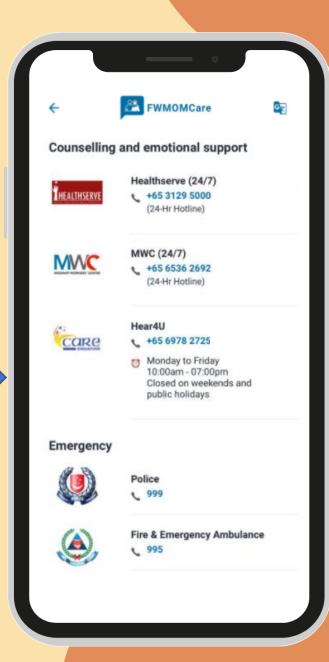

# A DEDICATED PAGE WITH ALL THE HELPLINES THAT YOU CAN CALL TO SEEK HELP

THESE ARE JUST SOME OF THE COOL NEW UPGRADES AVAILABLE. DO EXPLORE THE APP ON YOUR OWN TO TRY OUT THE OTHER FEATURES. SHOULD YOU FACE ANY DIFFICULTIES, DO REACH OUT TO YOUR FAST OFFICERS FOR HELP.