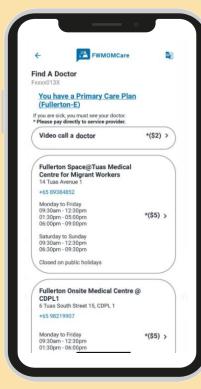

### If you have a PCP plan

Choose the services that you need and it will bring you to a new page

The clinics under your PCP are based on your residential address. Should you change your address, you might see the message in red. Do inform your employer on this.