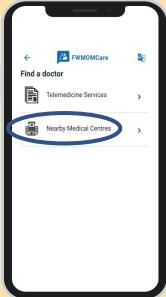

# If you <u>do not</u> have a PCP plan – visiting the medical centres

Nearby medical centres will be shown