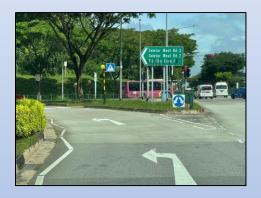

# Step 1

Enter Sengkang West Road via Yio Chu Kang Road. Head north on Sengkang West Road, and take the slip-road on the left to enter Seletar West Road 3.

#### Step 2

Continue on Seletar West Road 3. After the bend, turn left into Seletar West Road 1.