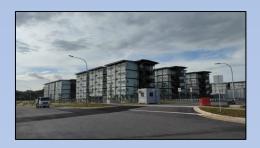

# Step 4

Turn left into Onboard@Sengkang West, and enter the compound.

# Step 5

Drop-off your migrant workers at the tentages in the carpark. You may exit the compound using the same slip-road you have entered by.